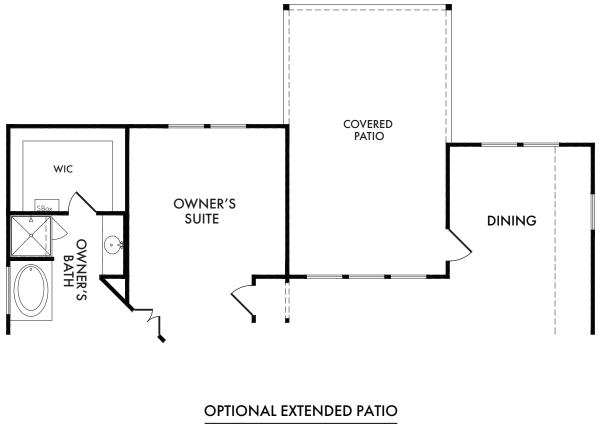

Balmoral Plan L2260

OPT. #151

Living Smarter technology locations are indicated as follows: a = Pre-Wired for Wireless Access Point(s) and a = RG-6 & Cat6 Media Outlet(s). Ask your sales consultant for more details. Any dimensions and square footage shown, indicated, or stated are approximate and may vary from these art drawings of interior space. Impression Homes reserves the right to change features, prices, and design details without prior notice or obligation. Interior space drawings and exterior paintings are artistic interpretations of concepts and are not drawn to scale. Plan numbers are not intended to represent square footage.