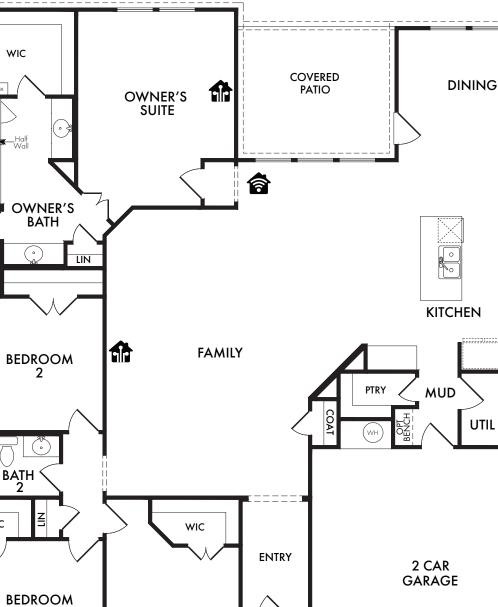

WIC

3

Balmoral Plan L2260

4 Bedrooms

00 00

2 Bathrooms 2 Car Garage

PORCH

**1**S Start *Living Smarter* with Impression Homes.

Living Smarter technology locations are indicated as follows: 🗃 = Pre-Wired for Wireless Access Point(s) and 🏦 = RG-6 & Cat6 Media Outlet(s). Ask your sales consultant for more details. Any dimensions and square footage shown, indicated, or stated are approximate and may vary from these art drawings of interior space. Impression Homes reserves the right to change features, prices, and design details without prior notice or obligation. Interior space drawings and exterior paintings are artistic interpretations of concepts and are not drawn to scale. Plan numbers are not intended to represent square footage.