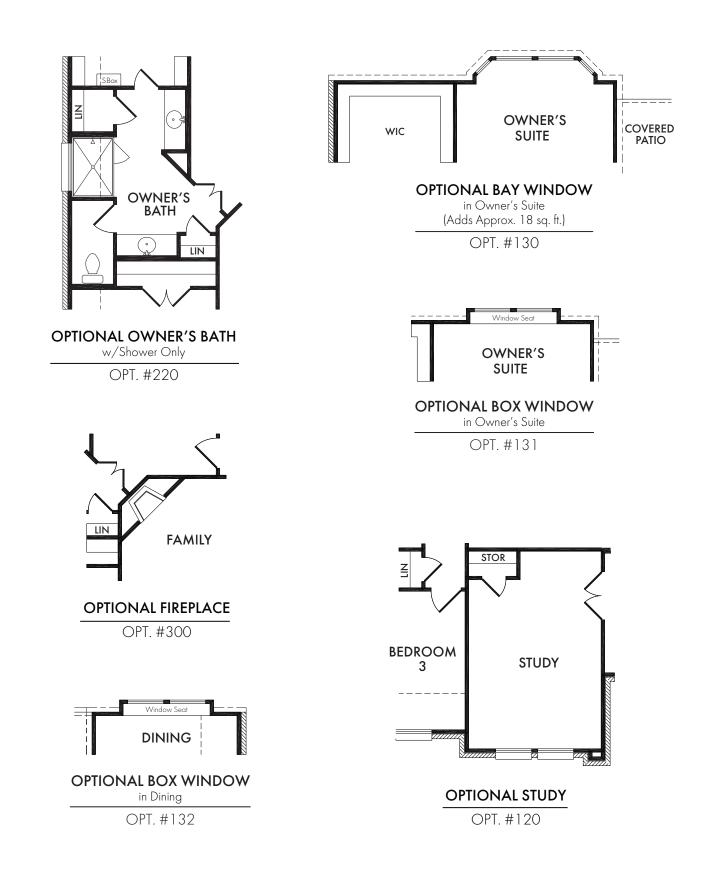

Balmoral Plan L2260

OPT. #151

Living Smarter technology locations are indicated as follows: a = Pre-Wired for Wireless Access Point(s) and a = RG-6 & Cat6 Media Outlet(s). Ask your sales consultant for more details. Any dimensions and square footage shown, indicated, or stated are approximate and may vary from these art drawings of interior space. Impression Homes reserves the right to change features, prices, and design details without prior notice or obligation. Interior space drawings and exterior paintings are artistic interpretations of concepts and are not drawn to scale. Plan numbers are not intended to represent square footage.