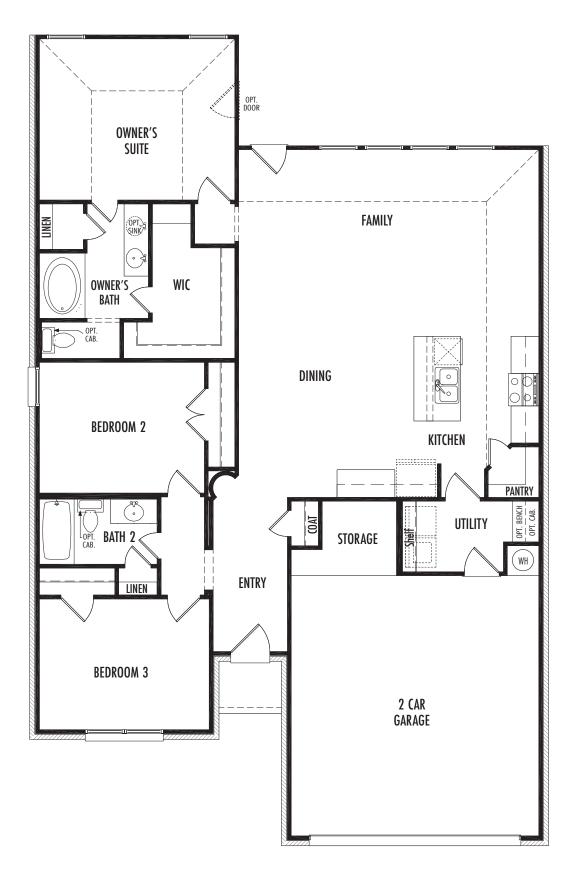

# ImpressionHomes.net

Richmond Plan E1629

Any dimensions and square footage shown, indicated, or stated are approximate and may vary from these art drawings of interior space. Impression Homes reserves the right to change features, prices, and design details without prior notice or obligation. Interior space drawings and exterior paintings are artistic interpretations of concepts and are not drawn to scale. Plan numbers are not intended to represent square footage.