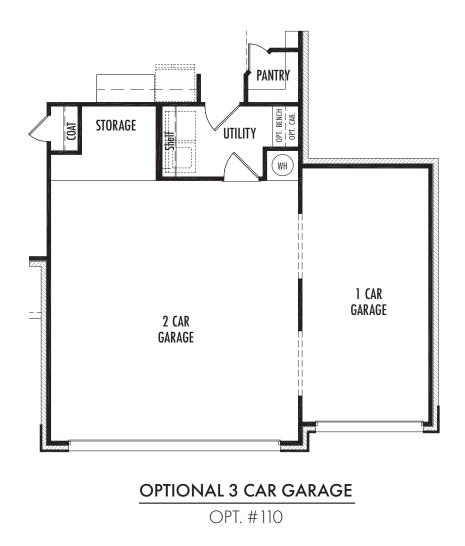

# ImpressionHomes.net

Richmond Plan E1629

Any dimensions and square footage shown, indicated, or stated are approximate and may vary from these art drawings of interior space. Impression Homes reserves the right to change features, prices, and design details without prior notice or obligation. Interior space drawings and exterior paintings are artistic interpretations of concepts and are not drawn to scale. Plan numbers are not intended to represent square footage.