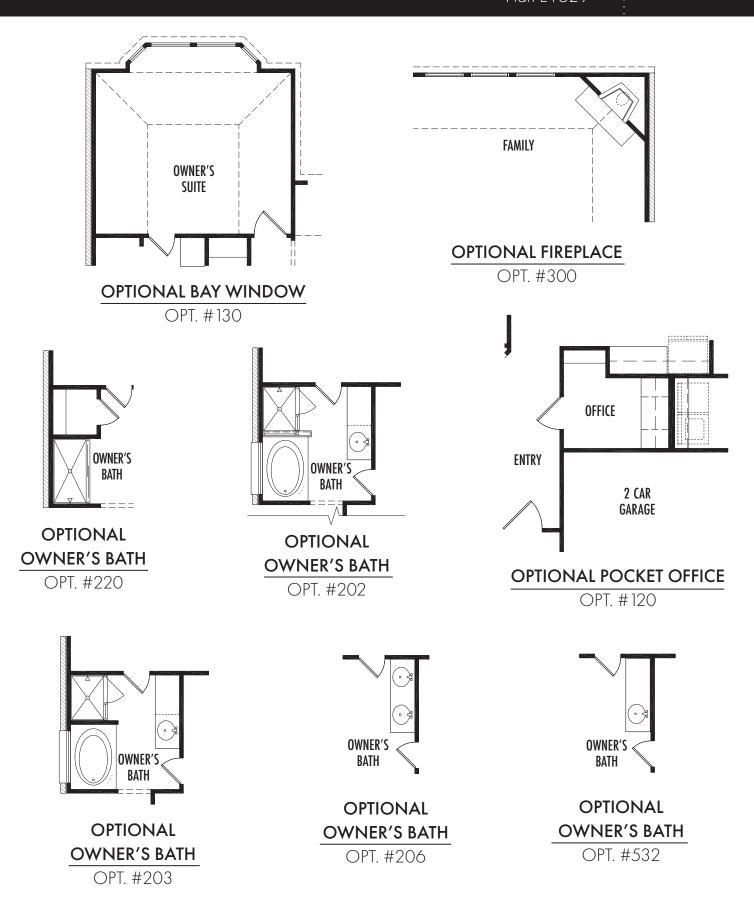

# ImpressionHomes.net

Richmond Plan E1629

Any dimensions and square footage shown, indicated, or stated are approximate and may vary from these art drawings of interior space. Impression Homes reserves the right to change features, prices, and design details without prior notice or obligation. Interior space drawings and exterior paintings are artistic interpretations of concepts and are not drawn to scale. Plan numbers are not intended to represent square footage.