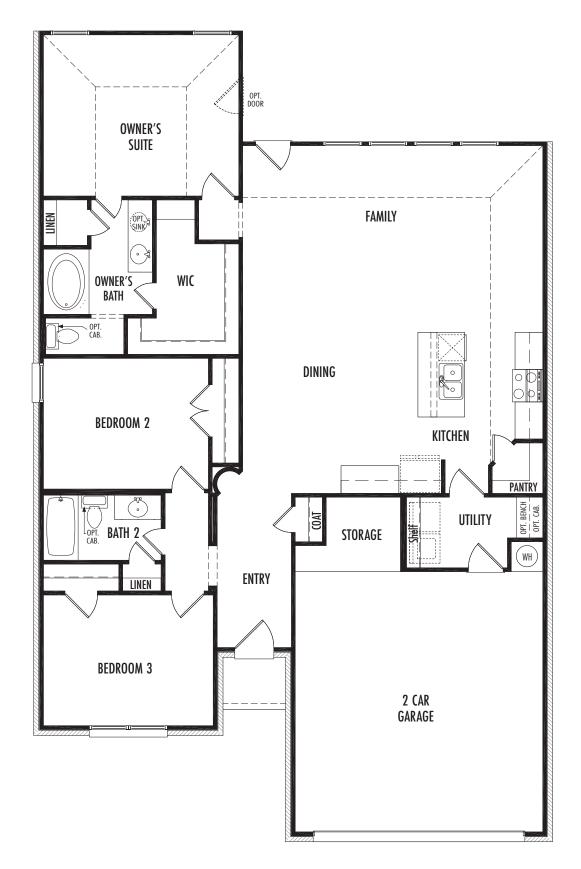

## FRONT ELEVATION A

OPT. #010



### FRONT ELEVATION B

OPT. #011



# FRONT ELEVATION C

OPT. #012





Any dimensions and square footage shown, indicated, or stated are approximate and may vary from these art drawings of interior space. Impression Homes reserves the right to change features, prices, and design details without prior notice or obligation. Interior space drawings and exterior paintings are artistic interpretations of concepts and are not drawn to scale. Plan numbers are not intended to represent square footage.





#### FRONT ELEVATION I

OPT. #018



## FRONT ELEVATION J

OPT. #019



## FRONT ELEVATION K

OPT. #020











#### **OPTIONAL COVERED PATIO**

OPT. #150



#### **OPTIONAL COVERED PATIO**

OPT. #151