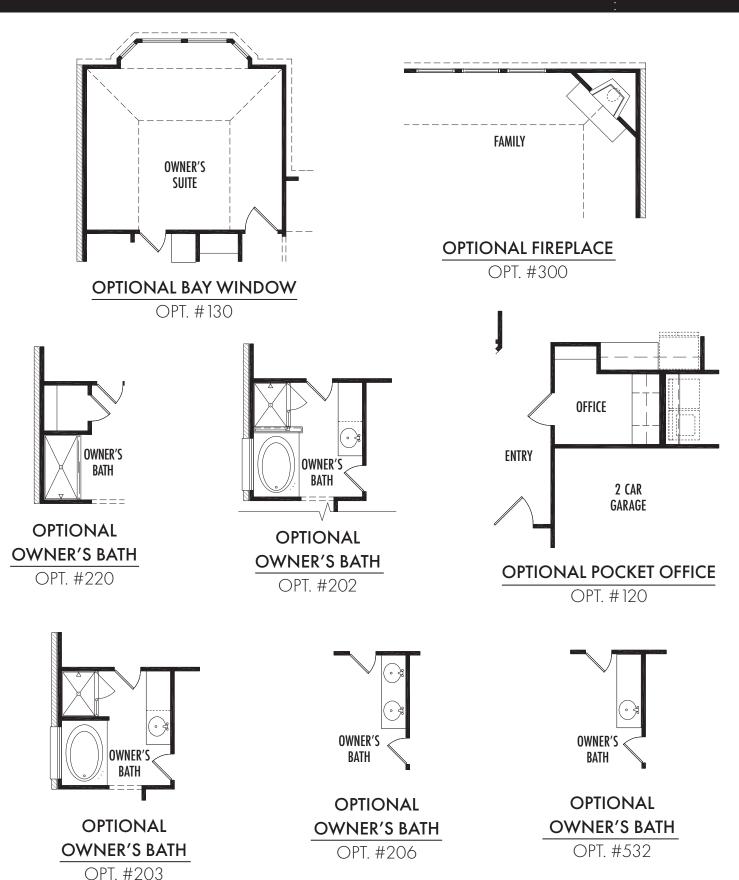

## FRONT ELEVATION A

OPT. #010



### FRONT ELEVATION B

OPT. #011



# FRONT ELEVATION C

OPT. #012





Any dimensions and square footage shown, indicated, or stated are approximate and may vary from these art drawings of interior space. Impression Homes reserves the right to change features, prices, and design details without prior notice or obligation. Interior space drawings and exterior paintings are artistic interpretations of concepts and are not drawn to scale. Plan numbers are not intended to represent square footage.





#### FRONT ELEVATION I

OPT. #018



## FRONT ELEVATION J

OPT. #019



## FRONT ELEVATION K

OPT. #020











#### **OPTIONAL COVERED PATIO**

OPT. #150



#### **OPTIONAL COVERED PATIO**

OPT. #151