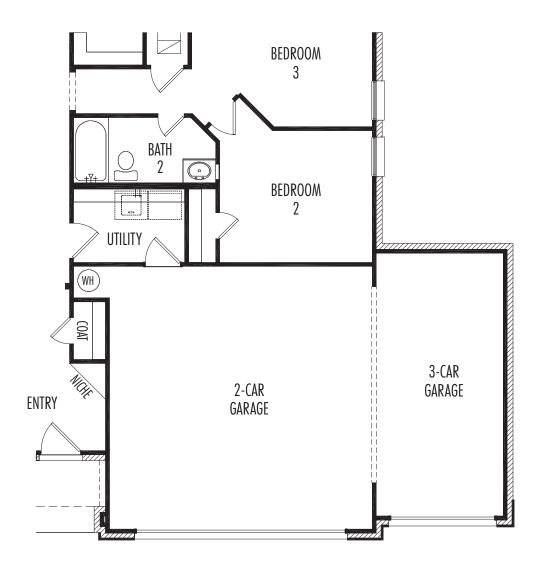

gs of interior space. Impression Homes reserves the right to change features, prices, and design details without prior notice or obligation. Interior space drawings and exterior paintings are artistic interpretations of concepts and are not drawn to scale. Plan numbers are not intended to represent square footage.









FRONT ELEVATIONS A & I ONLY

Option# 111



Any dimensions and square footage shown, indicated, or stated are approximate and may vary from these art drawings of interior space. Impression Homes reserves the right to change features, prices, and design details without prior notice or obligation. Interior space drawings and exterior paintings are artistic interpretations of concepts and are not drawn to scale. Plan numbers are not intended to represent square footage.





## **OPTIONAL 3 CAR GARAGE**

OPT. #110