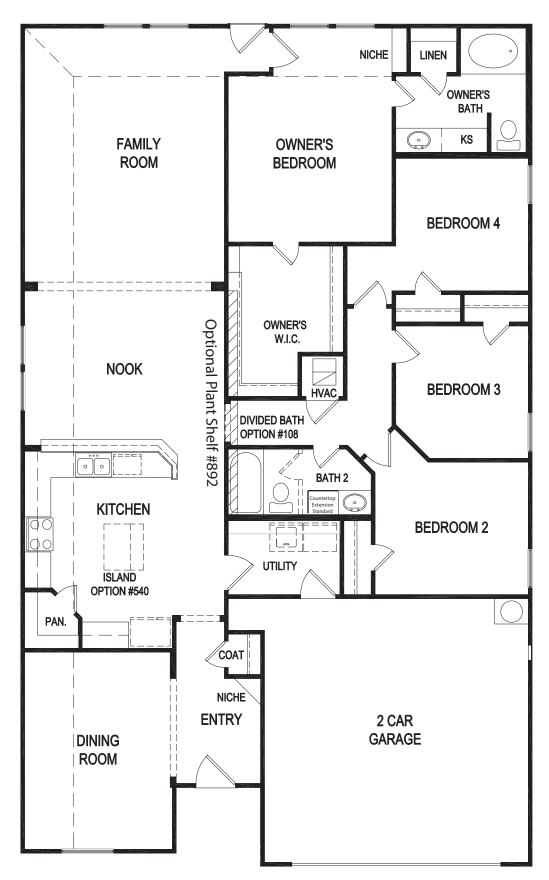

FRONT ELEVATIONS A & I ONLY

Option# 111

Any dimensions and square footage shown, indicated, or stated are approximate and may vary from these art drawings of interior space. Impression Homes reserves the right to change features, prices, and design details without prior notice or obligation. Interior space drawings and exterior paintings are artistic interpretations of concepts and are not drawn to scale. Plan numbers are not intended to represent square footage.

## **OPTIONAL 3 CAR GARAGE**

OPT. #110