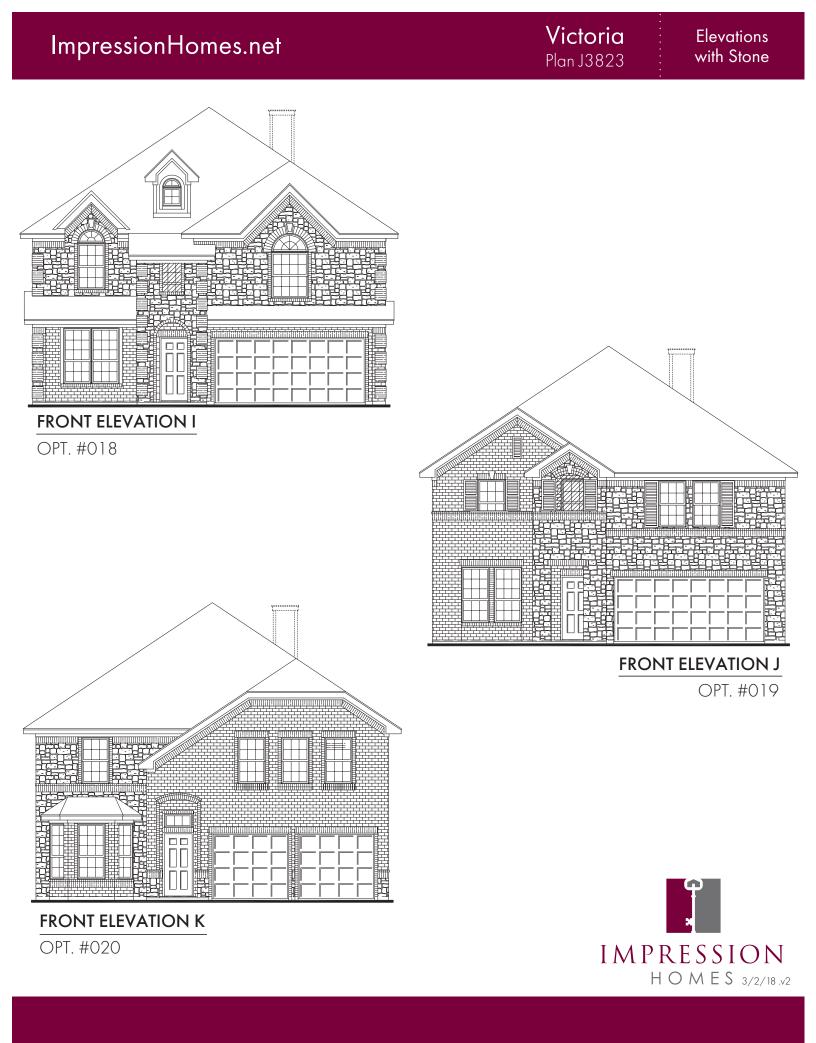

Victoria Plan J3823

FIRST FLOOR

SECOND FLOOR

Any dimensions and square footage shown, indicated, or stated are approximate and may vary from these art drawings of interior space. Impression Homes reserves the right to change features, prices, and design details without prior notice or obligation. Interior space drawings and exterior paintings are artistic interpretations of concepts and are not drawn to scale. Plan numbers are not intended to represent square footage.