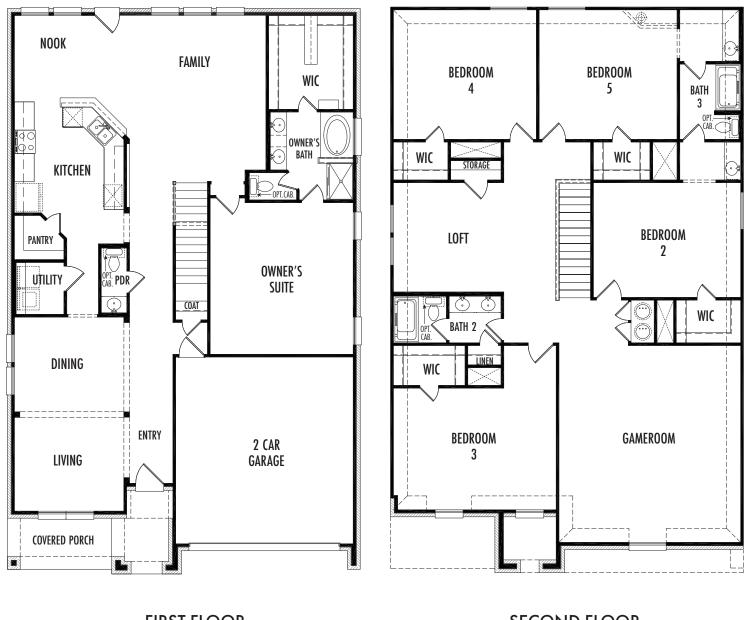

Victoria Plan J3823

FIRST FLOOR

SECOND FLOOR

Any dimensions and square footage shown, indicated, or stated are approximate and may vary from these art drawings of interior space. Impression Homes reserves the right to change features, prices, and design details without prior notice or obligation. Interior space drawings and exterior paintings are artistic interpretations of concepts and are not drawn to scale. Plan numbers are not intended to represent square footage.