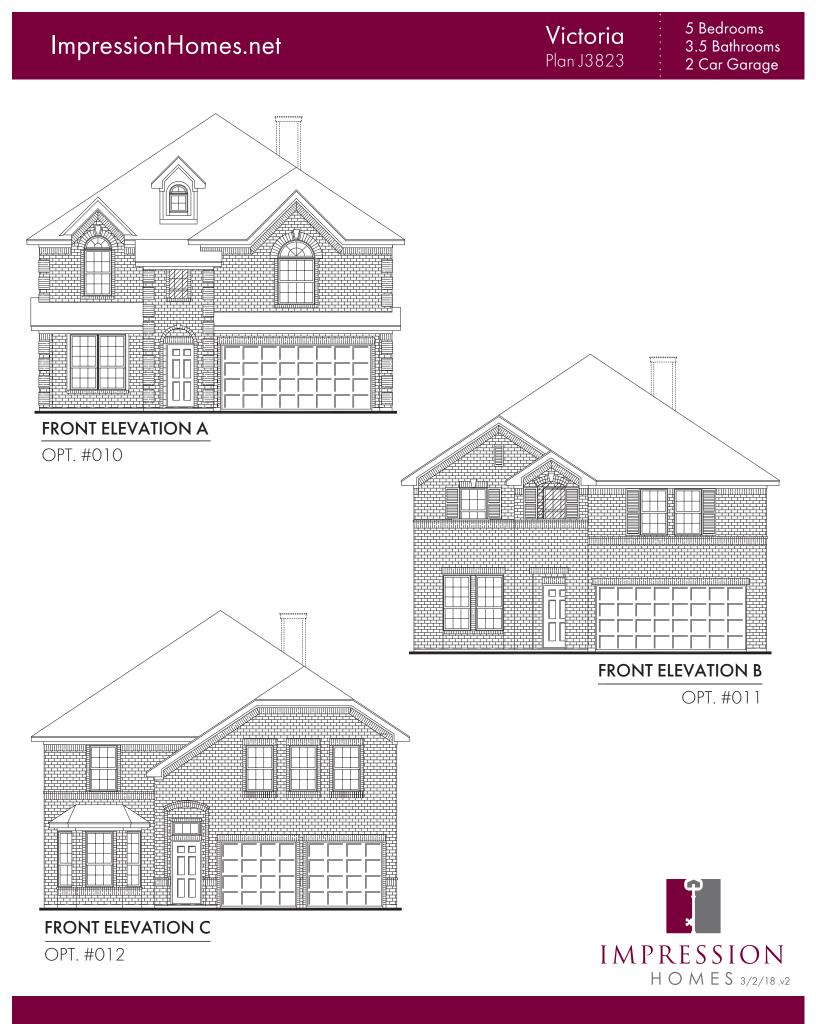

Victoria Plan J3823

FIRST FLOOR

SECOND FLOOR

Any dimensions and square footage shown, indicated, or stated are approximate and may vary from these art drawings of interior space. Impression Homes reserves the right to change features, prices, and design details without prior notice or obligation. Interior space drawings and exterior paintings are artistic interpretations of concepts and are not drawn to scale. Plan numbers are not intended to represent square footage.