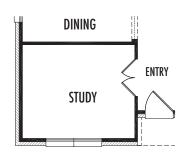

# OPTIONAL FIREPLACE OPT. #300

(Adds Approx. 14 sq.ft.)

OPT. #132

OPTIONAL STUDY

OPT. # 120

Any dimensions and square footage shown, indicated, or stated are approximate and may vary from these art drawings of interior space. Impression Homes reserves the right to change features, prices, and design details without prior notice or obligation. Interior space drawings and exterior paintings are artistic interpretations of concepts and are not drawn to scale. Plan numbers are not intended to represent square footage.