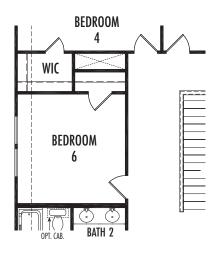

### FRONT ELEVATION I

OPT. #018



## FRONT ELEVATION K

OPT. #020



FRONT ELEVATION J

OPT. #019







FIRST FLOOR

SECOND FLOOR

Any dimensions and square footage shown, indicated, or stated are approximate and may vary from these art drawings of interior space. Impression Homes reserves the right to change features, prices, and design details without prior notice or obligation. Interior space drawings and exterior paintings are artistic interpretations of concepts and are not drawn to scale. Plan numbers are not intended to represent square footage.









OPTIONAL 2ND OWNER'S SUITE w/BATH
OPT. #101



# OPTIONAL FIREPLACE OPT. #300



(Adds Approx. 14 sq.ft.)

OPT. #132



OPTIONAL STUDY

OPT. # 120

Any dimensions and square footage shown, indicated, or stated are approximate and may vary from these art drawings of interior space. Impression Homes reserves the right to change features, prices, and design details without prior notice or obligation. Interior space drawings and exterior paintings are artistic interpretations of concepts and are not drawn to scale. Plan numbers are not intended to represent square footage.



#### **OPTIONAL COVERED PATIO**

OPT. #150



### **OPTIONAL COVERED PATIO**

OPT. #151