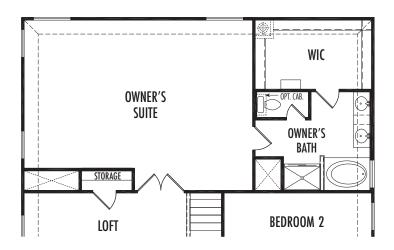

### FRONT ELEVATION I

OPT. #018



## FRONT ELEVATION K

OPT. #020



FRONT ELEVATION J

OPT. #019







FIRST FLOOR

SECOND FLOOR

Any dimensions and square footage shown, indicated, or stated are approximate and may vary from these art drawings of interior space. Impression Homes reserves the right to change features, prices, and design details without prior notice or obligation. Interior space drawings and exterior paintings are artistic interpretations of concepts and are not drawn to scale. Plan numbers are not intended to represent square footage.









OPTIONAL 2ND OWNER'S SUITE w/BATH
OPT. #101



# OPTIONAL FIREPLACE OPT. #300



(Adds Approx. 14 sq.ft.)

OPT. #132



OPTIONAL STUDY

OPT. # 120

Any dimensions and square footage shown, indicated, or stated are approximate and may vary from these art drawings of interior space. Impression Homes reserves the right to change features, prices, and design details without prior notice or obligation. Interior space drawings and exterior paintings are artistic interpretations of concepts and are not drawn to scale. Plan numbers are not intended to represent square footage.



#### **OPTIONAL COVERED PATIO**

OPT. #150



### **OPTIONAL COVERED PATIO**

OPT. #151