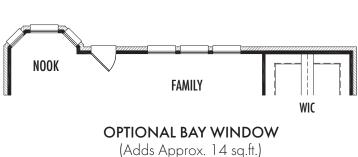

# OPTIONAL FIREPLACE OPT. #300

(Adds Approx. 14 sq.ft.)

OPT. #132

OPTIONAL STUDY

OPT. # 120

Any dimensions and square footage shown, indicated, or stated are approximate and may vary from these art drawings of interior space. Impression Homes reserves the right to change features, prices, and design details without prior notice or obligation. Interior space drawings and exterior paintings are artistic interpretations of concepts and are not drawn to scale. Plan numbers are not intended to represent square footage.