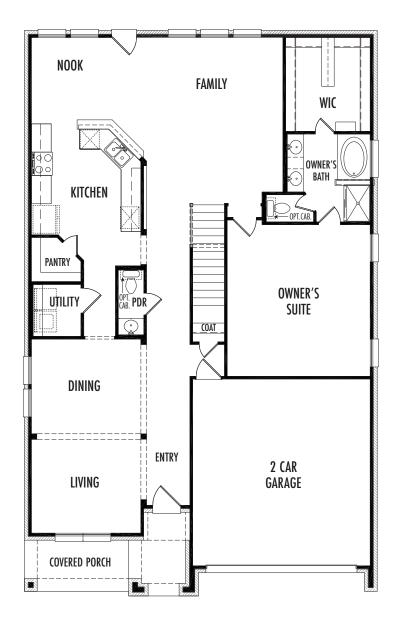

## FRONT ELEVATION K

OPT. #020

FRONT ELEVATION J

OPT. #019

FIRST FLOOR

SECOND FLOOR

Any dimensions and square footage shown, indicated, or stated are approximate and may vary from these art drawings of interior space. Impression Homes reserves the right to change features, prices, and design details without prior notice or obligation. Interior space drawings and exterior paintings are artistic interpretations of concepts and are not drawn to scale. Plan numbers are not intended to represent square footage.