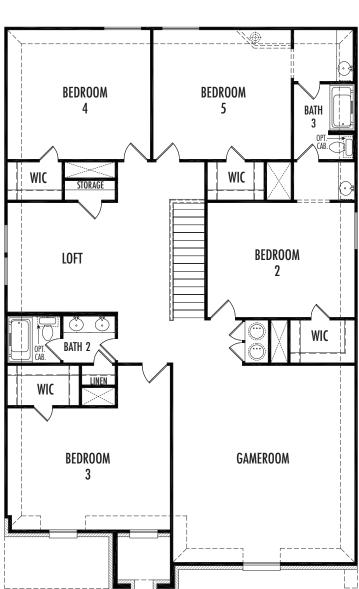

## FRONT ELEVATION K

OPT. #020

FRONT ELEVATION J

OPT. #019

FIRST FLOOR

SECOND FLOOR

Any dimensions and square footage shown, indicated, or stated are approximate and may vary from these art drawings of interior space. Impression Homes reserves the right to change features, prices, and design details without prior notice or obligation. Interior space drawings and exterior paintings are artistic interpretations of concepts and are not drawn to scale. Plan numbers are not intended to represent square footage.