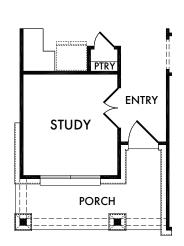

Research Red-6 & Cat6 Media Outlet(s). Ask your sales consultant for more details. Any dimensions and square footage shown, indicated, or stated are approximate and may vary from these art drawings of interior space. Impression Homes reserves the right to change features, prices, and design details without prior notice or obligation. Interior space drawings and exterior paintings are artistic interpretations of concepts and are not drawn to scale. Plan numbers are not intended to represent square footage.





OPTIONAL OWNER'S BATH w/Half Wall

OPT. #202



OPTIONAL OWNER'S BATH

w/Full Wall Included Standard

OPT. #203



OPTIONAL OWNER'S BATH

w/Double Sink Vanity
Included Standard

OPT. #206



## OPTIONAL OWNER'S BATH

w/Cabinet Drawers

OPT. #532



## OPTIONAL FIREPLACE

OPT. #300



## **OPTIONAL STUDY**

OPT. #120



## OPTIONAL SECOND FLOOR GAME ROOM

(Adds Approx. 358 Sq. Ft.)

OPT. #172

Living Smarter technology locations are indicated as follows: 

Pre-Wired for Wireless Access Point(s) and 

RG-6 & Cató Media Outlet(s). Ask your sales consultant for more details. Any dimensions and square footage shown, indicated, or stated are approximate and may vary from these art drawings of interior space. Impression Homes reserves the right to change features, prices, and design details without prior notice or obligation. Interior space drawings and exterior paintings are artistic interpretations of concepts and are not drawn to scale. Plan numbers are not intended to represent square footage.





**OPTIONAL COVERED PATIO** OPT. #150