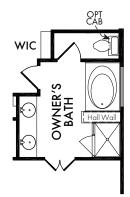

OPTIONAL OWNER'S BATH w/Half Wall

OPT. #202

OPTIONAL OWNER'S BATH

w/Full Wall Included Standard

OPT. #203

OPTIONAL OWNER'S BATH

w/Double Sink Vanity
Included Standard

OPT. #206