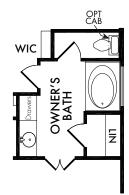

OPTIONAL OWNER'S BATH w/Half Wall

OPT. #202

OPTIONAL OWNER'S BATH

w/Full Wall Included Standard

OPT. #203

OPTIONAL OWNER'S BATH

w/Double Sink Vanity
Included Standard

OPT. #206

## OPTIONAL OWNER'S BATH

w/Cabinet Drawers

OPT. #532