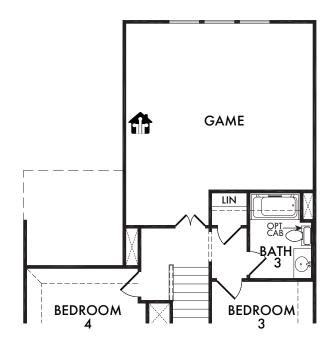

## OPTIONAL SECOND FLOOR GAME ROOM

(Adds Approx. 358 Sq. Ft.)

OPT. #172

Living Smarter technology locations are indicated as follows: 

Pre-Wired for Wireless Access Point(s) and 

RG-6 & Cató Media Outlet(s). Ask your sales consultant for more details. Any dimensions and square footage shown, indicated, or stated are approximate and may vary from these art drawings of interior space. Impression Homes reserves the right to change features, prices, and design details without prior notice or obligation. Interior space drawings and exterior paintings are artistic interpretations of concepts and are not drawn to scale. Plan numbers are not intended to represent square footage.