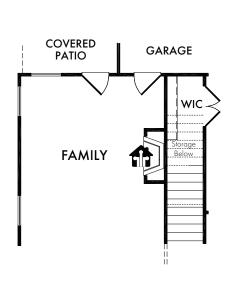

red for Wireless Access Point(s) and Research Red-6 & Cat6 Media Outlet(s). Ask your sales consultant for more details. Any dimensions and square footage shown, indicated, or stated are approximate and may vary from these art drawings of interior space. Impression Homes reserves the right to change features, prices, and design details without prior notice or obligation. Interior space drawings and exterior paintings are artistic interpretations of concepts and are not drawn to scale. Plan numbers are not intended to represent square footage.





OPTIONAL OWNER'S BATH w/Half Wall

OPT. #202



OPTIONAL OWNER'S BATH

w/Full Wall Included Standard

OPT. #203



OPTIONAL OWNER'S BATH

w/Double Sink Vanity
Included Standard

OPT. #206



## OPTIONAL OWNER'S BATH

w/Cabinet Drawers

OPT. #532



## OPTIONAL FIREPLACE

OPT. #300



## **OPTIONAL STUDY**

OPT. #120



## OPTIONAL SECOND FLOOR GAME ROOM

(Adds Approx. 358 Sq. Ft.)

OPT. #172

Living Smarter technology locations are indicated as follows: 

Pre-Wired for Wireless Access Point(s) and 

RG-6 & Cató Media Outlet(s). Ask your sales consultant for more details. Any dimensions and square footage shown, indicated, or stated are approximate and may vary from these art drawings of interior space. Impression Homes reserves the right to change features, prices, and design details without prior notice or obligation. Interior space drawings and exterior paintings are artistic interpretations of concepts and are not drawn to scale. Plan numbers are not intended to represent square footage.





**OPTIONAL COVERED PATIO** OPT. #150