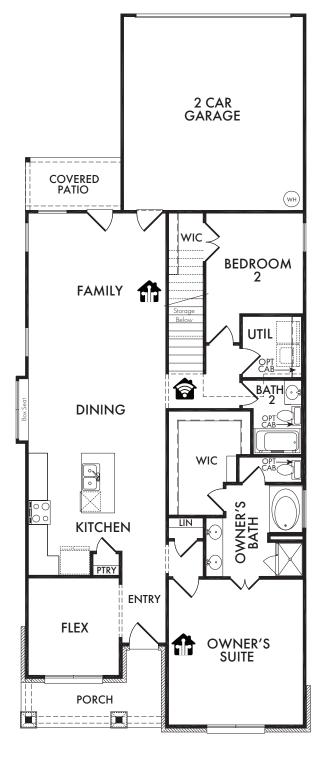

**ELEVATION A** 

**ELEVATION B** 

**ELEVATION C** 

**FIRST FLOOR** 

**SECOND FLOOR** 

15 Start Living Smarter with Impression Homes.

Living Smarter technology locations are indicated as follows: 
Pre-Wired for Wireless Access Point(s) and Research Red-6 & Cat6 Media Outlet(s). Ask your sales consultant for more details. Any dimensions and square footage shown, indicated, or stated are approximate and may vary from these art drawings of interior space. Impression Homes reserves the right to change features, prices, and design details without prior notice or obligation. Interior space drawings and exterior paintings are artistic interpretations of concepts and are not drawn to scale. Plan numbers are not intended to represent square footage.