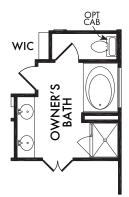

OPTIONAL OWNER'S BATH w/Half Wall

OPT. #202

OPTIONAL OWNER'S BATH

w/Full Wall Included Standard

OPT. #203

OPTIONAL OWNER'S BATH

w/Double Sink Vanity
Included Standard

OPT. #206