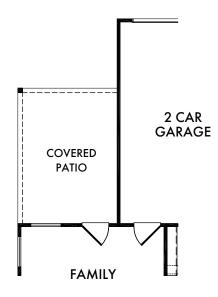

S BATH

w/Cabinet Drawers

OPT. #532



## OPTIONAL FIREPLACE

OPT. #300



## **OPTIONAL STUDY**

OPT. #120



## OPTIONAL SECOND FLOOR GAME ROOM

(Adds Approx. 358 Sq. Ft.)

OPT. #172

Living Smarter technology locations are indicated as follows: 

Pre-Wired for Wireless Access Point(s) and 

RG-6 & Cató Media Outlet(s). Ask your sales consultant for more details. Any dimensions and square footage shown, indicated, or stated are approximate and may vary from these art drawings of interior space. Impression Homes reserves the right to change features, prices, and design details without prior notice or obligation. Interior space drawings and exterior paintings are artistic interpretations of concepts and are not drawn to scale. Plan numbers are not intended to represent square footage.





**OPTIONAL COVERED PATIO** OPT. #150