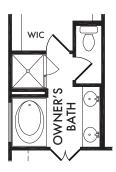

## **OPTIONAL OWNER'S BATH**

w/Half Wall

OPT. #202

**OPTIONAL** CRAFT/MUD ROOM

(Adds Approx. 91 Sq. Ft.)

OPT. #164