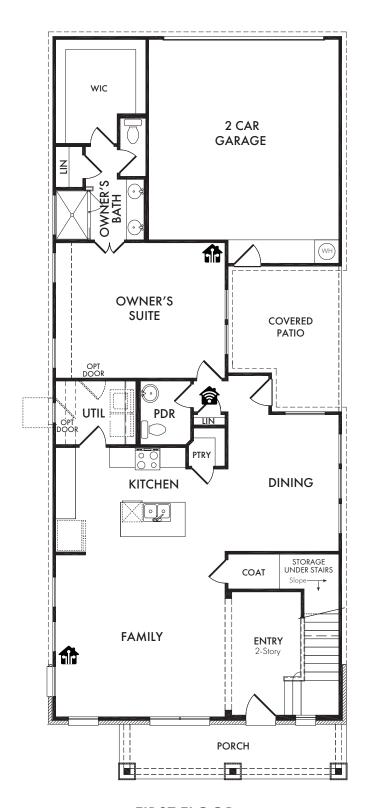

**ELEVATION A** 

**ELEVATION B** 

FIRST FLOOR

**SECOND FLOOR** 

Start *Living Smarter* with Impression Homes.

Living Smarter technology locations are indicated as follows: 

Pre-Wired for Wireless Access Point(s) and 

RG-6 & Cat6 Media Outlet(s). Ask your sales consultant for more details. Any dimensions and square footage shown, indicated, or stated are approximate and may vary from these art drawings of interior space. Impression Homes reserves the right to change features, prices, and design details without prior notice or obligation. Interior space drawings and exterior paintings are artistic interpretations of concepts and are not drawn to scale. Plan numbers are not intended to represent square footage.