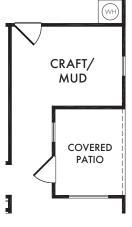

## **OPTIONAL OWNER'S BATH**

w/Half Wall

OPT. #202

**OPTIONAL** CRAFT/MUD ROOM

(Adds Approx. 91 Sq. Ft.)

OPT. #164