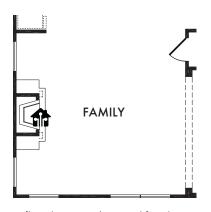

1st floor layout w/optional fireplace

2nd floor layout w/optional fireplace

**OPTIONAL FIREPLACE** 

OPT. #300

**OPTIONAL OWNER'S BATH** 

w/Shower Only Included Standard

OPT. #220

**OPTIONAL OWNER'S BATH** 