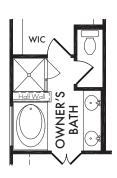

## **OPTIONAL OWNER'S BATH**

w/Half Wall

OPT. #202

**OPTIONAL** CRAFT/MUD ROOM

(Adds Approx. 91 Sq. Ft.)

OPT. #164