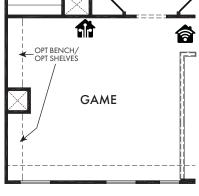

1st floor layout w/optional fireplace

2nd floor layout w/optional fireplace

**OPTIONAL FIREPLACE** 

OPT. #300

**OPTIONAL OWNER'S BATH** 

w/Shower Only Included Standard

OPT. #220

**OPTIONAL OWNER'S BATH** 