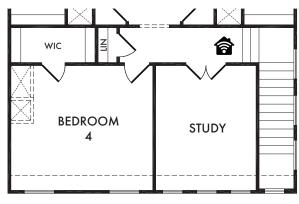

## **OPTIONAL SECOND FLOOR** BEDROOM 4 & STUDY

(Adds Approx. 97 Sq. Ft.)

OPT. #122

Living Smarter technology locations are indicated as follows: 🎓 = Pre-Wired for Wireless Access Point(s) and 🏗 = RG-6 & Cató Media Outlet(s). Ask your sales consultant for more details. Any dimensions and square footage shown, indicated, or stated are approximate and may vary from these art drawings of interior space. Impression Homes reserves the right to change features, prices, and design details without prior notice or obligation. Interior space drawings and exterior paintings are artistic interpretations of concepts and are not drawn to scale. Plan numbers are not intended to represent square footage.