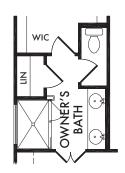

w/Double Sink Vanity Included Standard

OPT. #206

**OPTIONAL OWNER'S BATH** 

w/Full Wall

OPT. #203