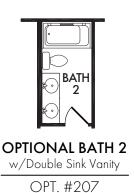

w/Double Sink Vanity Included Standard

OPT. #206

**OPTIONAL OWNER'S BATH** 

w/Full Wall

OPT. #203