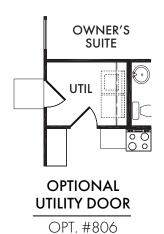

## **OPTIONAL OWNER'S BATH**

w/Half Wall

OPT. #202

**OPTIONAL** CRAFT/MUD ROOM

(Adds Approx. 91 Sq. Ft.)

OPT. #164