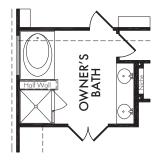

OPTIONAL OWNER'S BATH w/Half Wall

OPT. #202

OPTIONAL OWNER'S BATH w/Full Wall Included Standard

OPT. #203

OPTIONAL OWNER'S BATH w/Double Sink Vanity Included Standard

OPT. #206

OPTIONAL OWNER'S BATH w/Shower Only OPT. #220