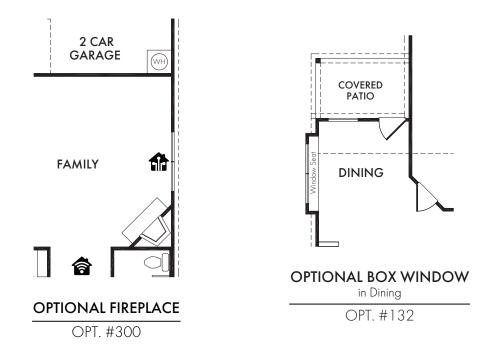

OPT. #151

Living Smarter technology locations are indicated as follows: a = Pre-Wired for Wireless Access Point(s) and a = RG-6 & Cató Media Outlet(s). Ask your sales consultant for more details. Any dimensions and square footage shown, indicated, or stated are approximate and may vary from these art drawings of interior space. Impression Homes reserves the right to change features, prices, and design details without prior notice or obligation. Interior space drawings and exterior paintings are artistic interpretations of concepts and are not drawn to scale. Plan numbers are not intended to represent square footage.