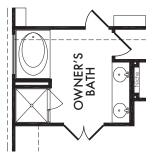

OPTIONAL OWNER'S BATH w/Half Wall

OPT. #202

OPTIONAL OWNER'S BATH w/Full Wall Included Standard

OPT. #203

OPTIONAL OWNER'S BATH w/Double Sink Vanity Included Standard

OPT. #206

OPTIONAL OWNER'S BATH w/Shower Only OPT. #220