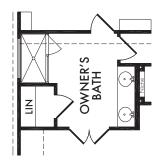

OPTIONAL OWNER'S BATH w/Half Wall

OPT. #202

OPTIONAL OWNER'S BATH w/Full Wall Included Standard

OPT. #203

OPTIONAL OWNER'S BATH w/Double Sink Vanity Included Standard

OPT. #206

OPTIONAL OWNER'S BATH w/Shower Only OPT. #220