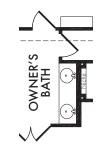

OPTIONAL OWNER'S BATH w/Half Wall

OPT. #202

OPTIONAL OWNER'S BATH w/Full Wall Included Standard

OPT. #203

OPTIONAL OWNER'S BATH w/Double Sink Vanity Included Standard

OPT. #206

OPTIONAL OWNER'S BATH w/Shower Only OPT. #220