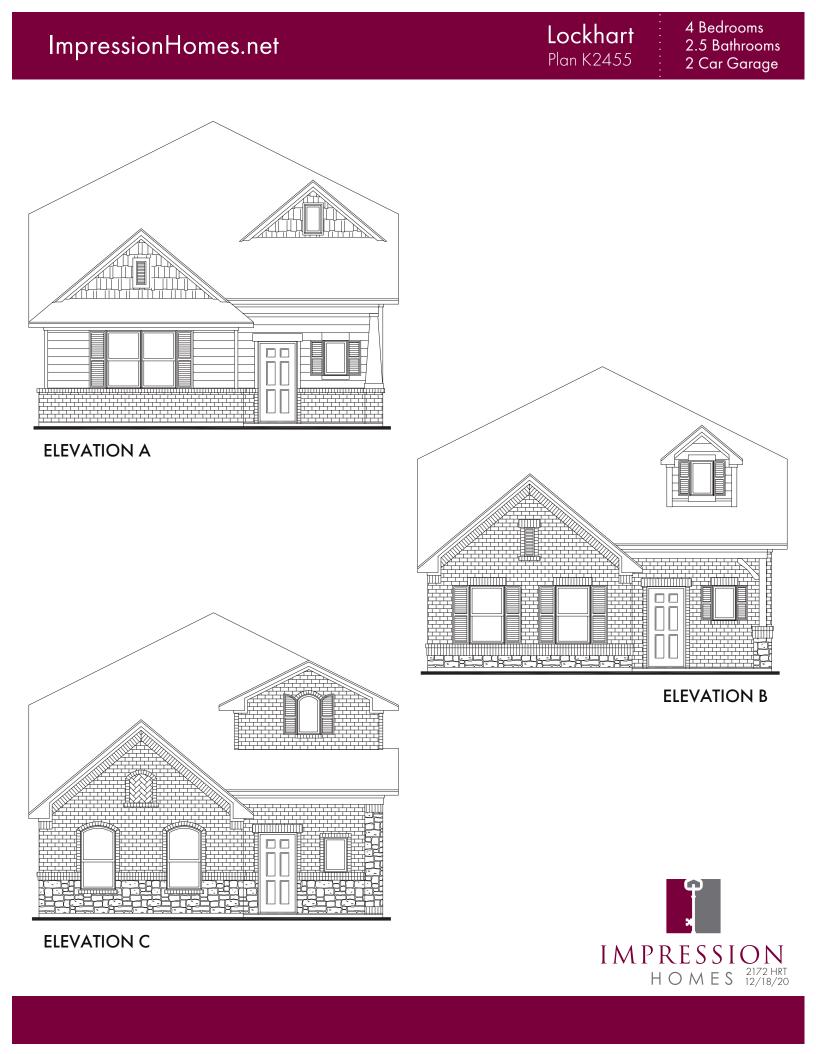

Living Smarter technology locations are indicated as follows: a = Pre-Wired for Wireless Access Point(s) and a = RG-6 & Cat6 Media Outlet(s). Ask your sales consultant for more details. Any dimensions and square footage shown, indicated, or stated are approximate and may vary from these art drawings of interior space. Impression Homes reserves the right to change features, prices, and design details without prior notice or obligation. Interior space drawings and exterior paintings are artistic interpretations of concepts and are not drawn to scale. Plan numbers are not intended to represent square footage.