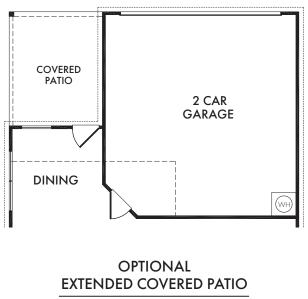

OPT. #151

Living Smarter technology locations are indicated as follows: a = Pre-Wired for Wireless Access Point(s) and a = RG-6 & Cató Media Outlet(s). Ask your sales consultant for more details. Any dimensions and square footage shown, indicated, or stated are approximate and may vary from these art drawings of interior space. Impression Homes reserves the right to change features, prices, and design details without prior notice or obligation. Interior space drawings and exterior paintings are artistic interpretations of concepts and are not drawn to scale. Plan numbers are not intended to represent square footage.