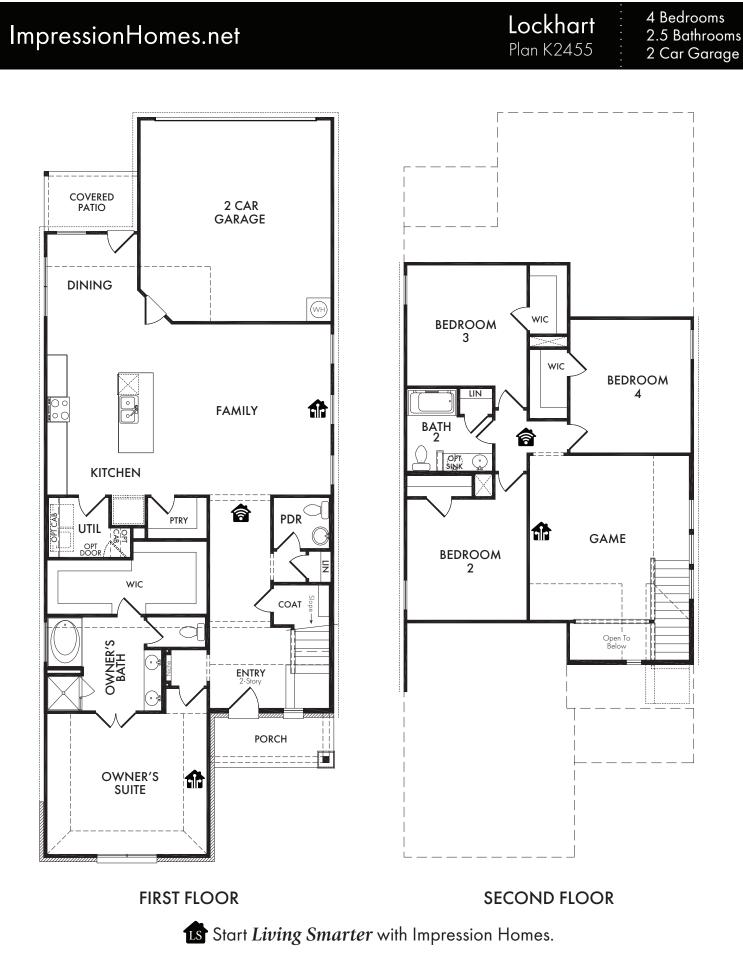

Living Smarter technology locations are indicated as follows: **a** = Pre-Wired for Wireless Access Point(s) and **a** = RG-6 & Cat6 Media Outlet(s). Ask your sales consultant for more details. Any dimensions and square footage shown, indicated, or stated are approximate and may vary from these art drawings of interior space. Impression Homes reserves the right to change features, prices, and design details without prior notice or obligation. Interior space drawings and exterior paintings are artistic interpretations of concepts and are not drawn to scale. Plan numbers are not intended to represent square footage.