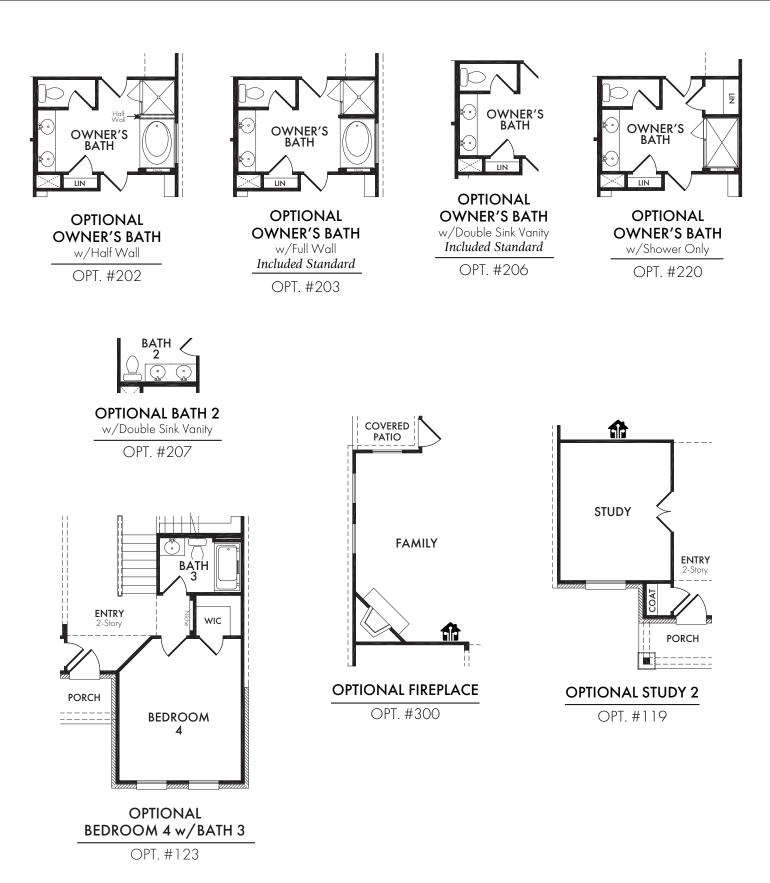

OPTIONAL EXTENDED COVERED PATIO OPT. #151

Living Smarter technology locations are indicated as follows: a = Pre-Wired for Wireless Access Point(s) and a = RG-6 & Cat6 Media Outlet(s). Ask your sales consultant for more details. Any dimensions and square footage shown, indicated, or stated are approximate and may vary from these art drawings of interior space. Impression Homes reserves the right to change features, prices, and design details without prior notice or obligation. Interior space drawings and exterior paintings are artistic interpretations of concepts and are not drawn to scale. Plan numbers are not intended to represent square footage.