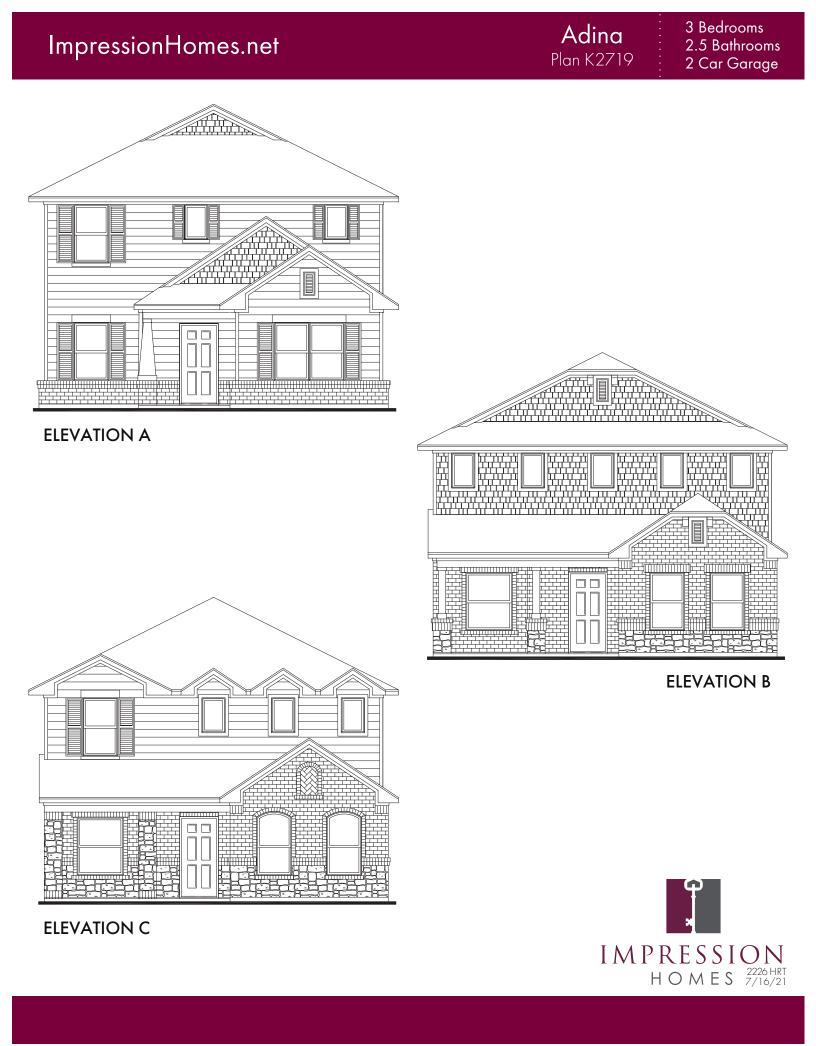

## ImpressionHomes.net

Adina Plan K2719

Living Smarter technology locations are indicated as follows: a = Pre-Wired for Wireless Access Point(s) and a = RG-6 & Cat6 Media Outlet(s). Ask your sales consultant for more details. Any dimensions and square footage shown, indicated, or stated are approximate and may vary from these art drawings of interior space. Impression Homes reserves the right to change features, prices, and design details without prior notice or obligation. Interior space drawings and exterior paintings are artistic interpretations of concepts and are not drawn to scale. Plan numbers are not intended to represent square footage.