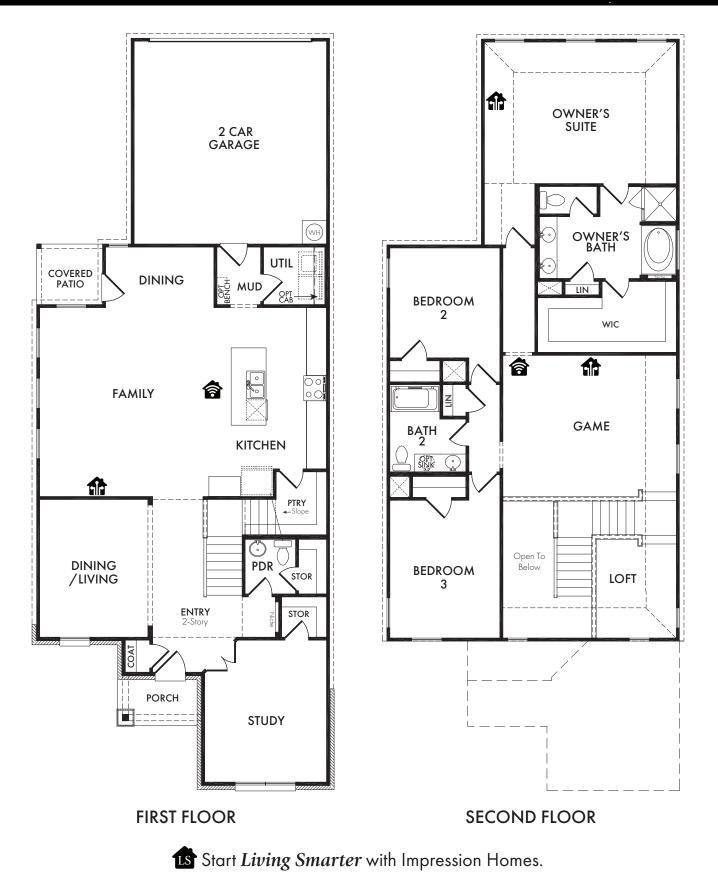

## ImpressionHomes.net

Adina Plan K2719

Living Smarter technology locations are indicated as follows: a = Pre-Wired for Wireless Access Point(s) and a = RG-6 & Cat6 Media Outlet(s). Ask your sales consultant for more details. Any dimensions and square footage shown, indicated, or stated are approximate and may vary from these art drawings of interior space. Impression Homes reserves the right to change features, prices, and design details without prior notice or obligation. Interior space drawings and exterior paintings are artistic interpretations of concepts and are not drawn to scale. Plan numbers are not intended to represent square footage.