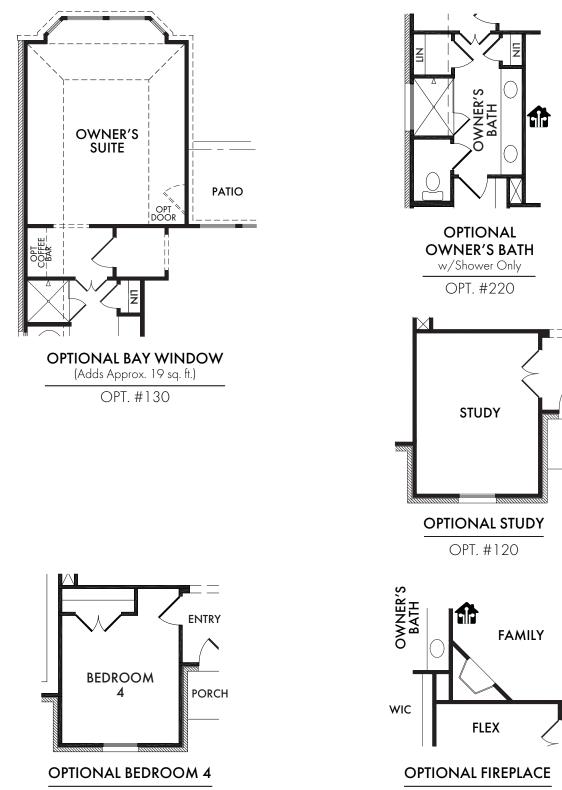

Alderbury Plan L1844 3 Bedrooms

2 Bathrooms

**ELEVATION I** 

**ELEVATION J** 

**ELEVATION K** 

OPT. #300

Living Smarter technology locations are indicated as follows:  $\widehat{\mathbf{m}} = \text{Pre-Wired for Wireless Access Point(s)}$  and  $\widehat{\mathbf{m}} = \text{RG-6} \& \text{Cat6 Media}$ Outlet(s). Ask your sales consultant for more details. Any dimensions and square footage shown, indicated, or stated are approximate and may vary from these art drawings of interior space. Impression Homes reserves the right to change features, prices, and design details without prior notice or obligation. Interior space drawings and exterior paintings are artistic interpretations of concepts and are not drawn to scale. Plan numbers are not intended to represent square footage.