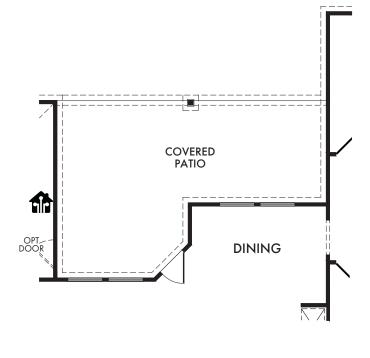

OPT. #100

OPTIONAL EXTENDED COVERED PATIO

OPT. #151

Living Smarter technology locations are indicated as follows: G = Pre-Wired for Wireless Access Point(s) and G = RG-6 & Cat6 Media Outlet(s). Ask your sales consultant for more details. Any dimensions and square footage shown, indicated, or stated are approximate and may vary from these art drawings of interior space. Impression Homes reserves the right to change features, prices, and design details without prior notice or obligation. Interior space drawings and exterior paintings are artistic interpretations of concepts and are not drawn to scale. Plan numbers are not intended to represent square footage.