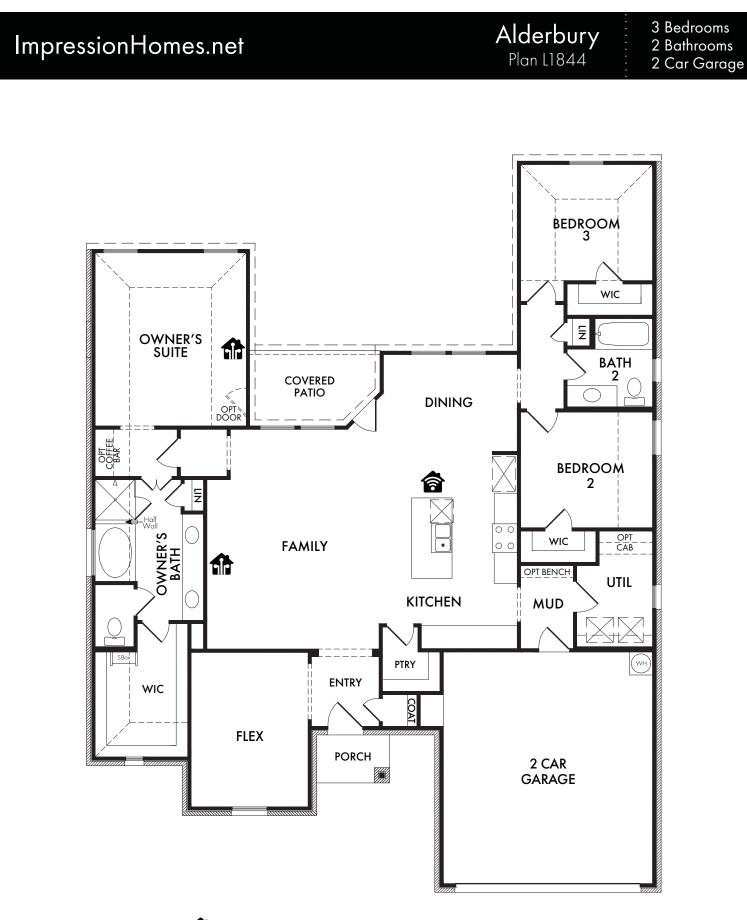

Alderbury Plan L1844 3 Bedrooms

2 Bathrooms

**ELEVATION I** 

**ELEVATION J** 

**ELEVATION K** 

OPT. #300

Living Smarter technology locations are indicated as follows:  $\widehat{\mathbf{m}} = \text{Pre-Wired for Wireless Access Point(s)}$  and  $\widehat{\mathbf{m}} = \text{RG-6} \& \text{Cat6 Media}$ Outlet(s). Ask your sales consultant for more details. Any dimensions and square footage shown, indicated, or stated are approximate and may vary from these art drawings of interior space. Impression Homes reserves the right to change features, prices, and design details without prior notice or obligation. Interior space drawings and exterior paintings are artistic interpretations of concepts and are not drawn to scale. Plan numbers are not intended to represent square footage.