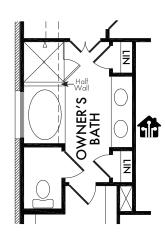

r Wireless Access Point(s) and = RG-6 & Cat6 Media Outlet(s). Ask your sales consultant for more details. Any dimensions and square footage shown, indicated, or stated are approximate and may vary from these art drawings of interior space. Impression Homes reserves the right to change features, prices, and design details without prior notice or obligation. Interior space drawings and exterior paintings are artistic interpretations of concepts and are not drawn to scale. Plan numbers are not intended to represent square footage.





**ELEVATION I** 



**ELEVATION J** 



**ELEVATION K** 





# OPTIONAL OWNER'S BATH

w/Shower Only Included Standard

OPT. #220



## OPTIONAL OWNER'S BATH

w/Double Sink Vanity
Included Standard

OPT. #206



# OPTIONAL OWNER'S BATH

w/Full Wall

OPT. #203



## OPTIONAL OWNER'S BATH

w/Half Wall

OPT. #202



#### OPTIONAL BAY WINDOW

in Owner's Suite (Adds Approx. 30 sq. ft.)

OPT. #130





### OPTIONAL BEDROOM 4

OPT. #100



### **OPTIONAL STUDY**

OPT. #120

Living Smarter technology locations are indicated as follows: Pre-Wired for Wireless Access Point(s) and RG-6 & Cat6 Media Outlet(s). Ask your sales consultant for more details. Any dimensions and square footage shown, indicated, or stated are approximate and may vary from these art drawings of interior space. Impression Homes reserves the right to change features, prices, and design details without prior notice or obligation. Interior space drawings and exterior paintings are artistic interpretations of concepts and are not drawn to scale. Plan numbers are not intended to represent