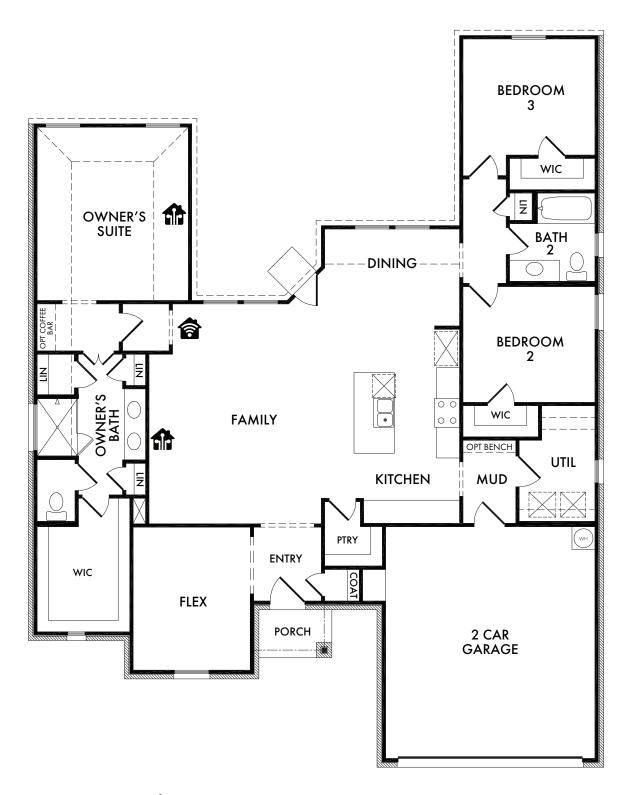

# OPTIONAL OWNER'S BATH

w/Shower Only Included Standard

OPT. #220

## OPTIONAL OWNER'S BATH

w/Double Sink Vanity
Included Standard

OPT. #206

# OPTIONAL OWNER'S BATH

w/Full Wall

OPT. #203

## OPTIONAL OWNER'S BATH

w/Half Wall

OPT. #202

#### OPTIONAL BAY WINDOW

in Owner's Suite (Adds Approx. 30 sq. ft.)

OPT. #130

### OPTIONAL BEDROOM 4

OPT. #100

### **OPTIONAL STUDY**

OPT. #120

Living Smarter technology locations are indicated as follows: Pre-Wired for Wireless Access Point(s) and RG-6 & Cat6 Media Outlet(s). Ask your sales consultant for more details. Any dimensions and square footage shown, indicated, or stated are approximate and may vary from these art drawings of interior space. Impression Homes reserves the right to change features, prices, and design details without prior notice or obligation. Interior space drawings and exterior paintings are artistic interpretations of concepts and are not drawn to scale. Plan numbers are not intended to represent square footage.

### **OPTIONAL COVERED PATIO**

OPT. #150

## OPTIONAL EXTENDED COVERED PATIO

OPT. #151