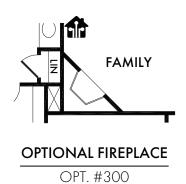

tage shown, indicated, or stated are approximate and may vary from these art drawings of interior space. Impression Homes reserves the right to change features, prices, and design details without prior notice or obligation. Interior space drawings and exterior paintings are artistic interpretations of concepts and are not drawn to scale. Plan numbers are not intended to represent square footage.





**ELEVATION I** 



**ELEVATION J** 



**ELEVATION K** 





# OPTIONAL OWNER'S BATH

w/Shower Only Included Standard

OPT. #220



## OPTIONAL OWNER'S BATH

w/Double Sink Vanity
Included Standard

OPT. #206



# OPTIONAL OWNER'S BATH

w/Full Wall

OPT. #203



## OPTIONAL OWNER'S BATH

w/Half Wall

OPT. #202



#### OPTIONAL BAY WINDOW

in Owner's Suite (Adds Approx. 30 sq. ft.)

OPT. #130





### OPTIONAL BEDROOM 4

OPT. #100



### **OPTIONAL STUDY**

OPT. #120

Living Smarter technology locations are indicated as follows: Pre-Wired for Wireless Access Point(s) and RG-6 & Cat6 Media Outlet(s). Ask your sales consultant for more details. Any dimensions and square footage shown, indicated, or stated are approximate and may vary from these art drawings of interior space. Impression Homes reserves the right to change features, prices, and design details without prior notice or obligation. Interior space drawings and exterior paintings are artistic interpretations of concepts and are not drawn to scale. Plan numbers are not intended to represent square footage.





### **OPTIONAL COVERED PATIO**

OPT. #150



## OPTIONAL EXTENDED COVERED PATIO

OPT. #151