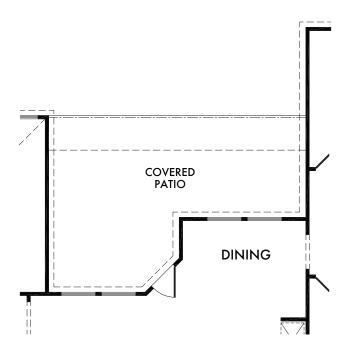

AL BAY WINDOW

in Owner's Suite (Adds Approx. 30 sq. ft.)

OPT. #130





### OPTIONAL BEDROOM 4

OPT. #100



### **OPTIONAL STUDY**

OPT. #120

Living Smarter technology locations are indicated as follows: Pre-Wired for Wireless Access Point(s) and RG-6 & Cat6 Media Outlet(s). Ask your sales consultant for more details. Any dimensions and square footage shown, indicated, or stated are approximate and may vary from these art drawings of interior space. Impression Homes reserves the right to change features, prices, and design details without prior notice or obligation. Interior space drawings and exterior paintings are artistic interpretations of concepts and are not drawn to scale. Plan numbers are not intended to represent square footage.





### **OPTIONAL COVERED PATIO**

OPT. #150



## OPTIONAL EXTENDED COVERED PATIO

OPT. #151