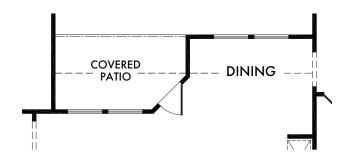

S BATH

w/Half Wall

OPT. #202



#### OPTIONAL BAY WINDOW

in Owner's Suite (Adds Approx. 30 sq. ft.)

OPT. #130





### OPTIONAL BEDROOM 4

OPT. #100



### **OPTIONAL STUDY**

OPT. #120

Living Smarter technology locations are indicated as follows: Pre-Wired for Wireless Access Point(s) and RG-6 & Cat6 Media Outlet(s). Ask your sales consultant for more details. Any dimensions and square footage shown, indicated, or stated are approximate and may vary from these art drawings of interior space. Impression Homes reserves the right to change features, prices, and design details without prior notice or obligation. Interior space drawings and exterior paintings are artistic interpretations of concepts and are not drawn to scale. Plan numbers are not intended to represent square footage.





### **OPTIONAL COVERED PATIO**

OPT. #150



## OPTIONAL EXTENDED COVERED PATIO

OPT. #151