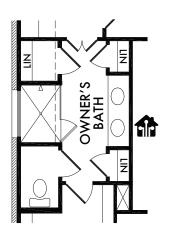

# OPTIONAL OWNER'S BATH

w/Shower Only Included Standard

OPT. #220

## OPTIONAL OWNER'S BATH

w/Double Sink Vanity
Included Standard

OPT. #206

# OPTIONAL OWNER'S BATH

w/Full Wall

OPT. #203

## OPTIONAL OWNER'S BATH

w/Half Wall

OPT. #202