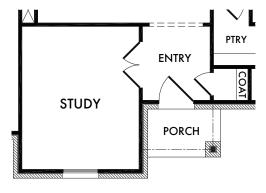

### **OPTIONAL STUDY**

OPT. #120

Living Smarter technology locations are indicated as follows: Pre-Wired for Wireless Access Point(s) and RG-6 & Cat6 Media Outlet(s). Ask your sales consultant for more details. Any dimensions and square footage shown, indicated, or stated are approximate and may vary from these art drawings of interior space. Impression Homes reserves the right to change features, prices, and design details without prior notice or obligation. Interior space drawings and exterior paintings are artistic interpretations of concepts and are not drawn to scale. Plan numbers are not intended to represent square footage.