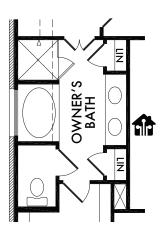

locations are indicated as follows: = Pre-Wired for Wireless Access Point(s) and = RG-6 & Cat6 Media Outlet(s). Ask your sales consultant for more details. Any dimensions and square footage shown, indicated, or stated are approximate and may vary from these art drawings of interior space. Impression Homes reserves the right to change features, prices, and design details without prior notice or obligation. Interior space drawings and exterior paintings are artistic interpretations of concepts and are not drawn to scale. Plan numbers are not intended to represent square footage.





**ELEVATION I** 



**ELEVATION J** 



**ELEVATION K** 





# OPTIONAL OWNER'S BATH

w/Shower Only Included Standard

OPT. #220



## OPTIONAL OWNER'S BATH

w/Double Sink Vanity
Included Standard

OPT. #206



# OPTIONAL OWNER'S BATH

w/Full Wall

OPT. #203



## OPTIONAL OWNER'S BATH

w/Half Wall

OPT. #202



#### OPTIONAL BAY WINDOW

in Owner's Suite (Adds Approx. 30 sq. ft.)

OPT. #130





### OPTIONAL BEDROOM 4

OPT. #100



### **OPTIONAL STUDY**

OPT. #120

Living Smarter technology locations are indicated as follows: Pre-Wired for Wireless Access Point(s) and RG-6 & Cat6 Media Outlet(s). Ask your sales consultant for more details. Any dimensions and square footage shown, indicated, or stated are approximate and may vary from these art drawings of interior space. Impression Homes reserves the right to change features, prices, and design details without prior notice or obligation. Interior space drawings and exterior paintings are artistic interpretations of concepts and are not drawn t