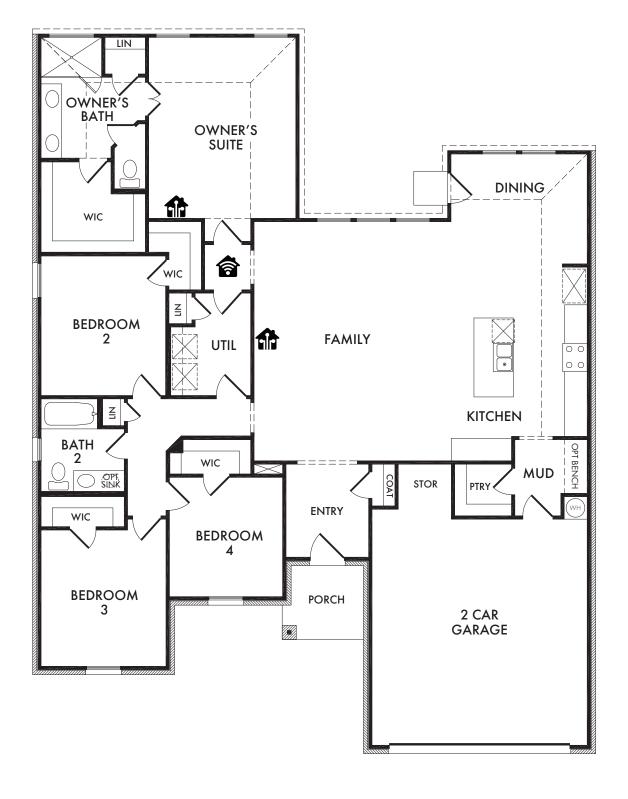

## **1**S Start *Living Smarter* with Impression Homes.

Living Smarter technology locations are indicated as follows:  $\textcircled{\begin{subarray}{l} \label{eq:subarray} location} = \mbox{Pre-Wired for Wireless Access Point(s)} and <math>\textcircled{\begin{subarray}{l} \label{eq:subarray} = \mbox{RG-6} & \mbox{Cat6} Media Outlet(s). Ask your sales consultant for more details. Any dimensions and square footage shown, indicated, or stated are approximate and may vary from these art drawings of interior space. Impression Homes reserves the right to change features, prices, and design details without prior notice or obligation. Interior space drawings and exterior paintings are artistic interpretations of concepts and are not drawn to scale. Plan numbers are not intended to represent square footage.$ 

## ImpressionHomes.net

Cromwell II Plan B2008

Living Smarter technology locations are indicated as follows: O = Pre-Wired for Wireless Access Point(s) and O = RG-6 & Cat6 Media Outlet(s). Ask your sales consultant for more details. Any dimensions and square footage shown, indicated, or stated are approximate and may vary from these art drawings of interior space. Impression Homes reserves the right to change features, prices, and design details without prior notice or obligation. Interior space drawings and exterior paintings are artistic interpretations of concepts and are not drawn to scale. Plan numbers are not intended to represent square footage.

Living Smarter technology locations are indicated as follows: a Pre-Wired for Wireless Access Point(s) and a RG-6 & Cat6 Media Outlet(s). Ask your sales consultant for more details. Any dimensions and square footage shown, indicated, or stated are approximate and may vary from these art drawings of interior space. Impression Homes reserves the right to change features, prices, and design details without prior notice or obligation. Interior space drawings and exterior paintings are artistic interpretations of concepts and are not drawn to scale. Plan numbers are not intended to represent square footage.