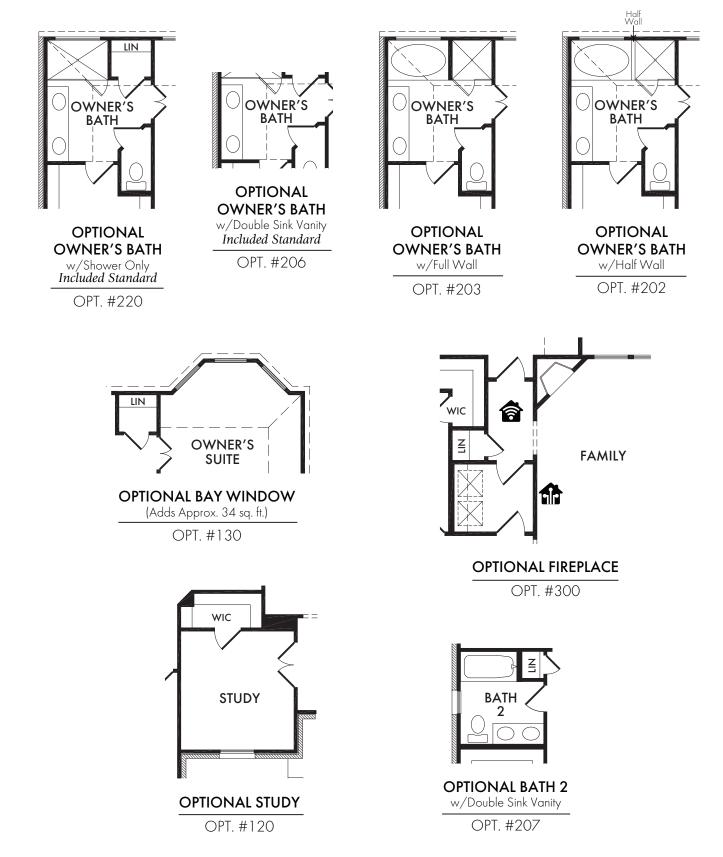

## **1**S Start *Living Smarter* with Impression Homes.

Living Smarter technology locations are indicated as follows:  $\textcircled{\begin{subarray}{l} \label{eq:subarray} location} = \mbox{Pre-Wired for Wireless Access Point(s)} and <math>\textcircled{\begin{subarray}{l} \label{eq:subarray} = \mbox{RG-6} & \mbox{Cat6} Media Outlet(s). Ask your sales consultant for more details. Any dimensions and square footage shown, indicated, or stated are approximate and may vary from these art drawings of interior space. Impression Homes reserves the right to change features, prices, and design details without prior notice or obligation. Interior space drawings and exterior paintings are artistic interpretations of concepts and are not drawn to scale. Plan numbers are not intended to represent square footage.$ 

## ImpressionHomes.net

Cromwell II Plan B2008

Living Smarter technology locations are indicated as follows: O = Pre-Wired for Wireless Access Point(s) and O = RG-6 & Cat6 Media Outlet(s). Ask your sales consultant for more details. Any dimensions and square footage shown, indicated, or stated are approximate and may vary from these art drawings of interior space. Impression Homes reserves the right to change features, prices, and design details without prior notice or obligation. Interior space drawings and exterior paintings are artistic interpretations of concepts and are not drawn to scale. Plan numbers are not intended to represent square footage.

Living Smarter technology locations are indicated as follows: a Pre-Wired for Wireless Access Point(s) and a RG-6 & Cat6 Media Outlet(s). Ask your sales consultant for more details. Any dimensions and square footage shown, indicated, or stated are approximate and may vary from these art drawings of interior space. Impression Homes reserves the right to change features, prices, and design details without prior notice or obligation. Interior space drawings and exterior paintings are artistic interpretations of concepts and are not drawn to scale. Plan numbers are not intended to represent square footage.