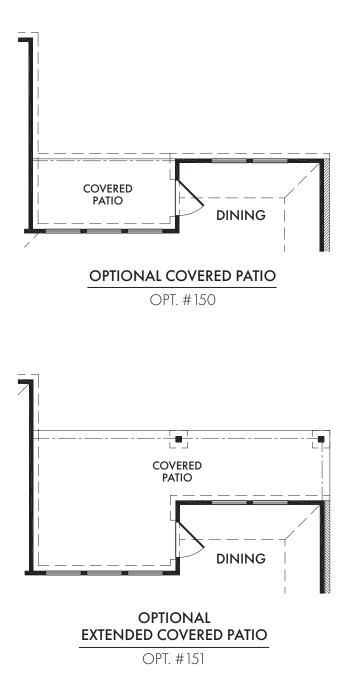

## ImpressionHomes.net

Cromwell II Plan B2008

Living Smarter technology locations are indicated as follows: O = Pre-Wired for Wireless Access Point(s) and O = RG-6 & Cat6 Media Outlet(s). Ask your sales consultant for more details. Any dimensions and square footage shown, indicated, or stated are approximate and may vary from these art drawings of interior space. Impression Homes reserves the right to change features, prices, and design details without prior notice or obligation. Interior space drawings and exterior paintings are artistic interpretations of concepts and are not drawn to scale. Plan numbers are not intended to represent square footage.