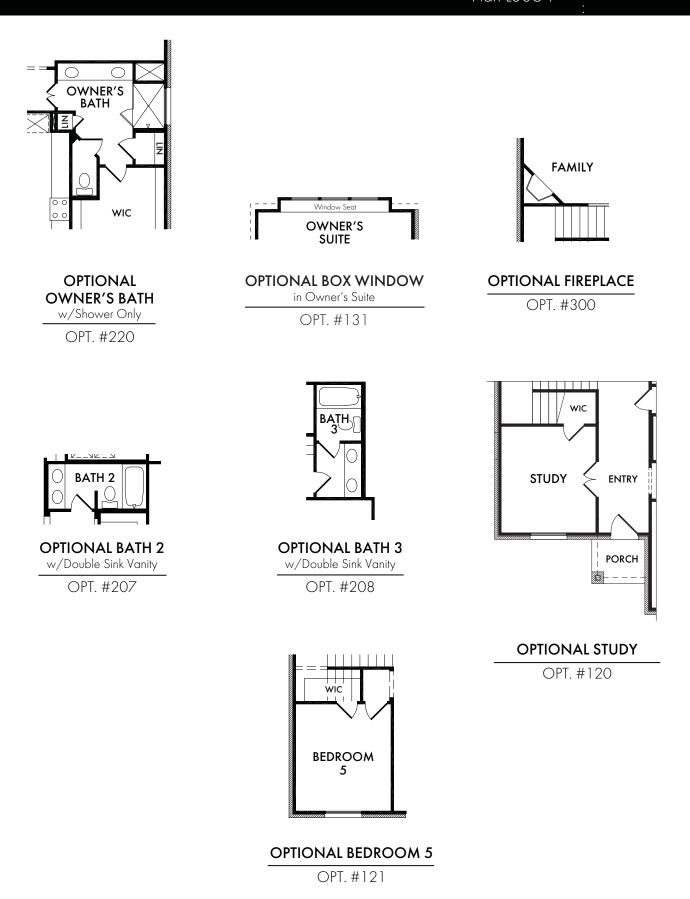

OPTIONAL EXTENDED COVERED PATIO

OPT. #151

Living Smarter technology locations are indicated as follows: G = Pre-Wired for Wireless Access Point(s) and G = RG-6 & Cat6 Media Outlet(s). Ask your sales consultant for more details. Any dimensions and square footage shown, indicated, or stated are approximate and may vary from these art drawings of interior space. Impression Homes reserves the right to change features, prices, and design details without prior notice or obligation. Interior space drawings and exterior paintings are artistic interpretations of concepts and are not drawn to scale. Plan numbers are not intended to represent square footage.