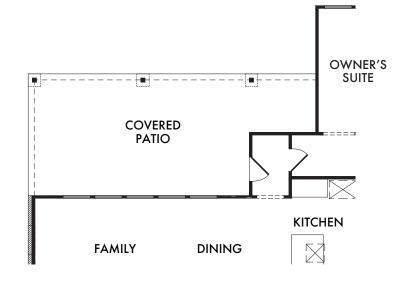

OPTIONAL EXTENDED COVERED PATIO

OPT. #151

Living Smarter technology locations are indicated as follows: G = Pre-Wired for Wireless Access Point(s) and G = RG-6 & Cat6 Media Outlet(s). Ask your sales consultant for more details. Any dimensions and square footage shown, indicated, or stated are approximate and may vary from these art drawings of interior space. Impression Homes reserves the right to change features, prices, and design details without prior notice or obligation. Interior space drawings and exterior paintings are artistic interpretations of concepts and are not drawn to scale. Plan numbers are not intended to represent square footage.