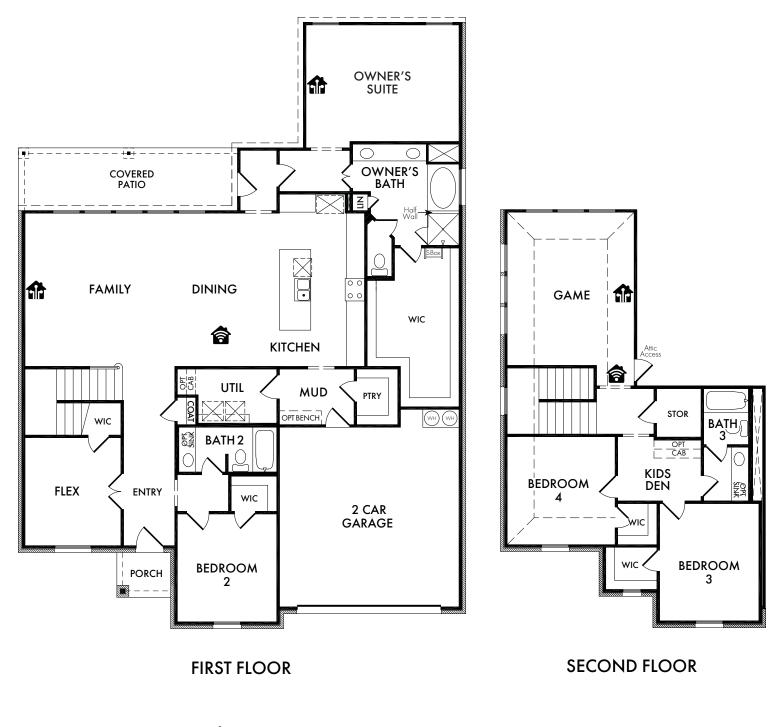

## ImpressionHomes.net

Radcliffe Plan L3064

Living Smarter technology locations are indicated as follows: a = Pre-Wired for Wireless Access Point(s) and a = RG-6 & Cat6 Media Outlet(s). Ask your sales consultant for more details. Any dimensions and square footage shown, indicated, or stated are approximate and may vary from these art drawings of interior space. Impression Homes reserves the right to change features, prices, and design details without prior notice or obligation. Interior space drawings and exterior paintings are artistic interpretations of concepts and are not drawn to scale. Plan numbers are not intended to represent square footage.

OPTIONAL EXTENDED COVERED PATIO

OPT. #151

Living Smarter technology locations are indicated as follows: G = Pre-Wired for Wireless Access Point(s) and G = RG-6 & Cat6 Media Outlet(s). Ask your sales consultant for more details. Any dimensions and square footage shown, indicated, or stated are approximate and may vary from these art drawings of interior space. Impression Homes reserves the right to change features, prices, and design details without prior notice or obligation. Interior space drawings and exterior paintings are artistic interpretations of concepts and are not drawn to scale. Plan numbers are not intended to represent square footage.