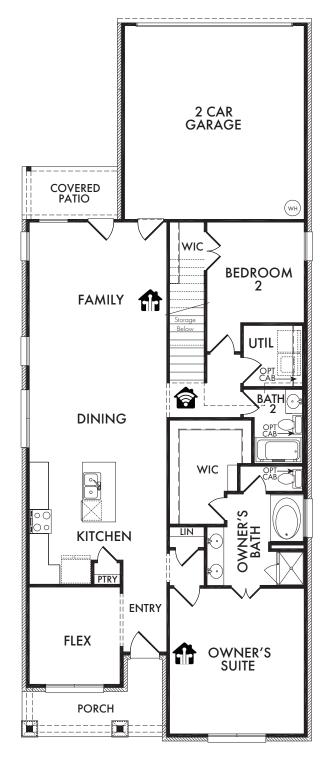

**ELEVATION D** 

**ELEVATION E** 

**ELEVATION F** 

ImpressionHomes.net

FIRST FLOOR

**SECOND FLOOR** 

15 Start Living Smarter with Impression Homes.

Living Smarter technology locations are indicated as follows: 🛜 = Pre-Wired for Wireless Access Point(s) and 🏗 = RG-6 & Cat6 Media Outlet(s). Ask your sales consultant for more details. Any dimensions and square footage shown, indicated, or stated are approximate and may vary from these art drawings of interior space. Impression Homes reserves the right to change features, prices, and design details without prior notice or obligation. Interior space drawings and exterior paintings are artistic interpretations of concepts and are not drawn to scale. Plan numbers are not intended to represent square footage.