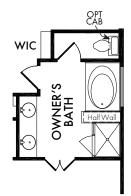

**ELEVATION D** 



**ELEVATION E** 



**ELEVATION F** 





ImpressionHomes.net



FIRST FLOOR

**SECOND FLOOR** 

15 Start Living Smarter with Impression Homes.

Living Smarter technology locations are indicated as follows: 🛜 = Pre-Wired for Wireless Access Point(s) and 🏗 = RG-6 & Cat6 Media Outlet(s). Ask your sales consultant for more details. Any dimensions and square footage shown, indicated, or stated are approximate and may vary from these art drawings of interior space. Impression Homes reserves the right to change features, prices, and design details without prior notice or obligation. Interior space drawings and exterior paintings are artistic interpretations of concepts and are not drawn to scale. Plan numbers are not intended to represent square footage.





#### OPTIONAL OWNER'S BATH w/Half Wall

OPT. #202



## OPTIONAL OWNER'S BATH

w/Full Wall Included Standard

OPT. #203



# OPTIONAL OWNER'S BATH

w/Double Sink Vanity
Included Standard

OPT. #206



### OPTIONAL OWNER'S BATH

w/Cabinet Drawers

OPT. #532



#### OPTIONAL FIREPLACE

OPT. #300



#### **OPTIONAL STUDY**

OPT. #120



#### OPTIONAL SECOND FLOOR GAME ROOM

(Adds Approx. 358 Sq. Ft.)

OPT. #102

Living Smarter technology locations are indicated as follows: 

Pre-Wired for Wireless Access Point(s) and 

RG-6 & Cató Media Outlet(s). Ask your sales consultant for more details. Any dimensions and square footage shown, indicated, or stated are approximate and may vary from these art drawings of interior space. Impression Homes reserves the right to change features, prices, and d