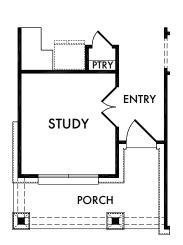

-6 & Cat6 Media Outlet(s). Ask your sales consultant for more details. Any dimensions and square footage shown, indicated, or stated are approximate and may vary from these art drawings of interior space. Impression Homes reserves the right to change features, prices, and design details without prior notice or obligation. Interior space drawings and exterior paintings are artistic interpretations of concepts and are not drawn to scale. Plan numbers are not intended to represent square footage.





#### OPTIONAL OWNER'S BATH w/Half Wall

OPT. #202



## OPTIONAL OWNER'S BATH

w/Full Wall Included Standard

OPT. #203



# OPTIONAL OWNER'S BATH

w/Double Sink Vanity
Included Standard

OPT. #206



### OPTIONAL OWNER'S BATH

w/Cabinet Drawers

OPT. #532



#### OPTIONAL FIREPLACE

OPT. #300



#### **OPTIONAL STUDY**

OPT. #120



#### OPTIONAL SECOND FLOOR GAME ROOM

(Adds Approx. 358 Sq. Ft.)

OPT. #102

Living Smarter technology locations are indicated as follows: 

Pre-Wired for Wireless Access Point(s) and 

RG-6 & Cató Media Outlet(s). Ask your sales consultant for more details. Any dimensions and square footage shown, indicated, or stated are approximate and may vary from these art drawings of interior space. Impression Homes reserves the right to change features, prices, and design details without prior notice or obligation. Interior space drawings and exterior paintings are artistic interpretations of concepts and are not drawn to scale. Plan numbers are not intended to represent square footage.





**OPTIONAL COVERED PATIO** OPT. #150