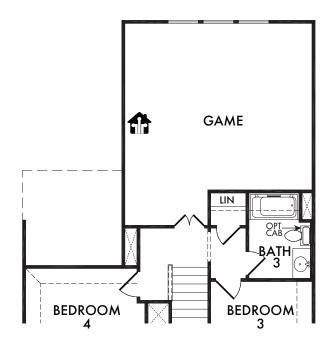

#### OPTIONAL SECOND FLOOR GAME ROOM

(Adds Approx. 358 Sq. Ft.)

OPT. #102

Living Smarter technology locations are indicated as follows: 

Pre-Wired for Wireless Access Point(s) and 

RG-6 & Cató Media Outlet(s). Ask your sales consultant for more details. Any dimensions and square footage shown, indicated, or stated are approximate and may vary from these art drawings of interior space. Impression Homes reserves the right to change features, prices, and design details without prior notice or obligation. Interior space drawings and exterior paintings are artistic interpretations of concepts and are not drawn to scale. Plan numbers are not intended to represent square footage.