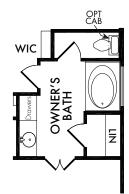

hnology locations are indicated as follows: 🛜 = Pre-Wired for Wireless Access Point(s) and 🏗 = RG-6 & Cat6 Media Outlet(s). Ask your sales consultant for more details. Any dimensions and square footage shown, indicated, or stated are approximate and may vary from these art drawings of interior space. Impression Homes reserves the right to change features, prices, and design details without prior notice or obligation. Interior space drawings and exterior paintings are artistic interpretations of concepts and are not drawn to scale. Plan numbers are not intended to represent square footage.





#### OPTIONAL OWNER'S BATH w/Half Wall

OPT. #202



## OPTIONAL OWNER'S BATH

w/Full Wall Included Standard

OPT. #203



# OPTIONAL OWNER'S BATH

w/Double Sink Vanity
Included Standard

OPT. #206



### OPTIONAL OWNER'S BATH

w/Cabinet Drawers

OPT. #532



#### OPTIONAL FIREPLACE

OPT. #300



#### **OPTIONAL STUDY**

OPT. #120



#### OPTIONAL SECOND FLOOR GAME ROOM

(Adds Approx. 358 Sq. Ft.)

OPT. #102

Living Smarter technology locations are indicated as follows: 

Pre-Wired for Wireless Access Point(s) and 

RG-6 & Cató Media Outlet(s). Ask your sales consultant for more details. Any dimensions and square footage shown, indicated, or stated are approximate and may vary from these art drawings of interior space. Impression Homes reserves the right to change features, prices, and design details without prior notice or obligation. Interior space drawings and exterior paintings are artistic interpretations of concepts and are not drawn to scale. Plan numbers are not intended to re