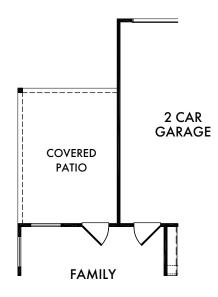

w/Cabinet Drawers

OPT. #532



#### OPTIONAL FIREPLACE

OPT. #300



#### **OPTIONAL STUDY**

OPT. #120



#### OPTIONAL SECOND FLOOR GAME ROOM

(Adds Approx. 358 Sq. Ft.)

OPT. #102

Living Smarter technology locations are indicated as follows: 

Pre-Wired for Wireless Access Point(s) and 

RG-6 & Cató Media Outlet(s). Ask your sales consultant for more details. Any dimensions and square footage shown, indicated, or stated are approximate and may vary from these art drawings of interior space. Impression Homes reserves the right to change features, prices, and design details without prior notice or obligation. Interior space drawings and exterior paintings are artistic interpretations of concepts and are not drawn to scale. Plan numbers are not intended to represent square footage.





**OPTIONAL COVERED PATIO** OPT. #150