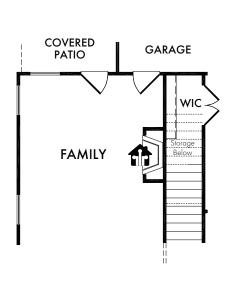

or Wireless Access Point(s) and 🏗 = RG-6 & Cat6 Media Outlet(s). Ask your sales consultant for more details. Any dimensions and square footage shown, indicated, or stated are approximate and may vary from these art drawings of interior space. Impression Homes reserves the right to change features, prices, and design details without prior notice or obligation. Interior space drawings and exterior paintings are artistic interpretations of concepts and are not drawn to scale. Plan numbers are not intended to represent square footage.





#### OPTIONAL OWNER'S BATH w/Half Wall

OPT. #202



## OPTIONAL OWNER'S BATH

w/Full Wall Included Standard

OPT. #203



# OPTIONAL OWNER'S BATH

w/Double Sink Vanity
Included Standard

OPT. #206



### OPTIONAL OWNER'S BATH

w/Cabinet Drawers

OPT. #532



#### OPTIONAL FIREPLACE

OPT. #300



#### **OPTIONAL STUDY**

OPT. #120



#### OPTIONAL SECOND FLOOR GAME ROOM

(Adds Approx. 358 Sq. Ft.)

OPT. #102

Living Smarter technology locations are indicated as follows: 

Pre-Wired for Wireless Access Point(s) and 

RG-6 & Cató Media Outlet(s). Ask your sales consultant for more details. Any dimensions and square footage shown, indicated, or stated are approximate and may vary from these art drawings of interior space. Impression Homes reserves the right to change features, prices, and design details without prior notice or obligation. Interior space drawings and exterior paintings are artistic interpretations of concepts and are not drawn to scale. Plan numbers are not intended to represent square footage.





**OPTIONAL COVERED PATIO** OPT