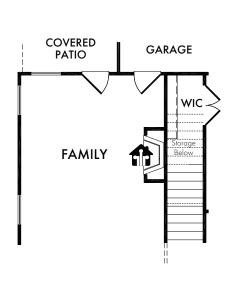

eless Access Point(s) and Research Red-6 & Cat6 Media Outlet(s). Ask your sales consultant for more details. Any dimensions and square footage shown, indicated, or stated are approximate and may vary from these art drawings of interior space. Impression Homes reserves the right to change features, prices, and design details without prior notice or obligation. Interior space drawings and exterior paintings are artistic interpretations of concepts and are not drawn to scale. Plan numbers are not intended to represent square footage.





#### OPTIONAL OWNER'S BATH

w/Half Wall
OPT. #202



# OPTIONAL OWNER'S BATH

w/Full Wall Included Standard

OPT. #203



## OPTIONAL OWNER'S BATH

w/Double Sink Vanity
Included Standard

OPT. #206



### OPTIONAL OWNER'S BATH

w/Cabinet Drawers

OPT. #532



#### **OPTIONAL FIREPLACE**

OPT. #300



#### **OPTIONAL STUDY**

OPT. #120



#### OPTIONAL SECOND FLOOR GAME ROOM

(Adds Approx. 358 Sq. Ft.)

OPT. #172

Living Smarter technology locations are indicated as follows: 

Pre-Wired for Wireless Access Point(s) and 

RG-6 & Cató Media Outlet(s). Ask your sales consultant for more details. Any dimensions and square footage shown, indicated, or stated are approximate and may vary from these art drawings of interior space. Impression Homes reserves the right to change features, prices, and design details without prior notice or obligation. Interior space drawings and exterior paintings are artistic interpretations of concepts and are not drawn to scale. Plan numbers are not intended to represent square footage.





**OPTIONAL COVERED PATIO**