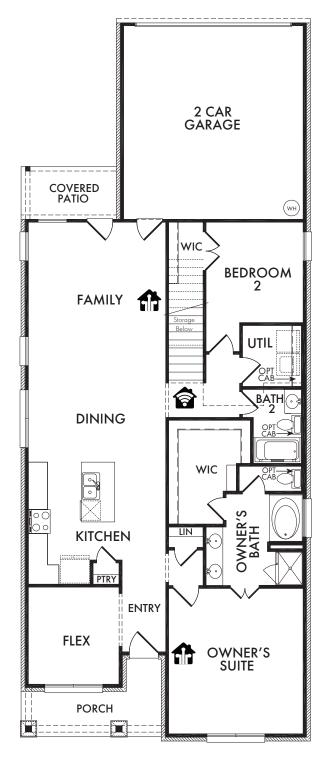

**ELEVATION D** 

**ELEVATION E** 

**ELEVATION F** 

**FIRST FLOOR** 

**SECOND FLOOR** 

Start Living Smarter with Impression Homes.

Living Smarter technology locations are indicated as follows: 
Pre-Wired for Wireless Access Point(s) and Research Red-6 & Cat6 Media Outlet(s). Ask your sales consultant for more details. Any dimensions and square footage shown, indicated, or stated are approximate and may vary from these art drawings of interior space. Impression Homes reserves the right to change features, prices, and design details without prior notice or obligation. Interior space drawings and exterior paintings are artistic interpretations of concepts and are not drawn to scale. Plan numbers are not intended to represent square footage.