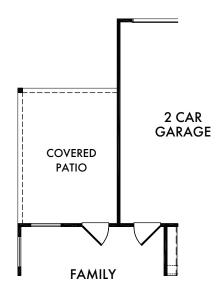

Cabinet Drawers

OPT. #532



#### **OPTIONAL FIREPLACE**

OPT. #300



#### **OPTIONAL STUDY**

OPT. #120



#### OPTIONAL SECOND FLOOR GAME ROOM

(Adds Approx. 358 Sq. Ft.)

OPT. #172

Living Smarter technology locations are indicated as follows: 

Pre-Wired for Wireless Access Point(s) and 

RG-6 & Cató Media Outlet(s). Ask your sales consultant for more details. Any dimensions and square footage shown, indicated, or stated are approximate and may vary from these art drawings of interior space. Impression Homes reserves the right to change features, prices, and design details without prior notice or obligation. Interior space drawings and exterior paintings are artistic interpretations of concepts and are not drawn to scale. Plan numbers are not intended to represent square footage.





**OPTIONAL COVERED PATIO** OPT. #150