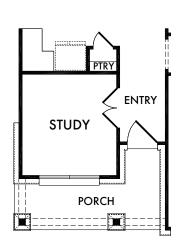

Cat6 Media Outlet(s). Ask your sales consultant for more details. Any dimensions and square footage shown, indicated, or stated are approximate and may vary from these art drawings of interior space. Impression Homes reserves the right to change features, prices, and design details without prior notice or obligation. Interior space drawings and exterior paintings are artistic interpretations of concepts and are not drawn to scale. Plan numbers are not intended to represent square footage.





#### OPTIONAL OWNER'S BATH

w/Half Wall
OPT. #202



# OPTIONAL OWNER'S BATH

w/Full Wall Included Standard

OPT. #203



## OPTIONAL OWNER'S BATH

w/Double Sink Vanity
Included Standard

OPT. #206



### OPTIONAL OWNER'S BATH

w/Cabinet Drawers

OPT. #532



#### **OPTIONAL FIREPLACE**

OPT. #300



#### **OPTIONAL STUDY**

OPT. #120



#### OPTIONAL SECOND FLOOR GAME ROOM

(Adds Approx. 358 Sq. Ft.)

OPT. #172

Living Smarter technology locations are indicated as follows: 

Pre-Wired for Wireless Access Point(s) and 

RG-6 & Cató Media Outlet(s). Ask your sales consultant for more details. Any dimensions and square footage shown, indicated, or stated are approximate and may vary from these art drawings of interior space. Impression Homes reserves the right to change features, prices, and design details without prior notice or obligation. Interior space drawings and exterior paintings are artistic interpretations of concepts and are not drawn to scale. Plan numbers are not intended to represent square footage.





**OPTIONAL COVERED PATIO** OPT. #150