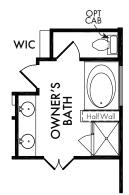

**ELEVATION D** 



**ELEVATION E** 



**ELEVATION F** 







**FIRST FLOOR** 

**SECOND FLOOR** 

Start Living Smarter with Impression Homes.

Living Smarter technology locations are indicated as follows: 
Pre-Wired for Wireless Access Point(s) and Research Red-6 & Cat6 Media Outlet(s). Ask your sales consultant for more details. Any dimensions and square footage shown, indicated, or stated are approximate and may vary from these art drawings of interior space. Impression Homes reserves the right to change features, prices, and design details without prior notice or obligation. Interior space drawings and exterior paintings are artistic interpretations of concepts and are not drawn to scale. Plan numbers are not intended to represent square footage.





#### OPTIONAL OWNER'S BATH

w/Half Wall
OPT. #202



# OPTIONAL OWNER'S BATH

w/Full Wall Included Standard

OPT. #203



## OPTIONAL OWNER'S BATH

w/Double Sink Vanity
Included Standard

OPT. #206



### OPTIONAL OWNER'S BATH

w/Cabinet Drawers

OPT. #532



#### **OPTIONAL FIREPLACE**

OPT. #300



#### **OPTIONAL STUDY**

OPT. #120



#### OPTIONAL SECOND FLOOR GAME ROOM

(Adds Approx. 358 Sq. Ft.)

OPT. #172

Living Smarter technology locations are indicated as follows: 

Pre-Wired for Wireless Access Point(s) and 

RG-6 & Cató Media Outlet(s). Ask your sales consultant for more details. Any dimensions and square footage shown, indicated, or stated are approximate and may vary from these art drawings of interior space. Impression Homes reserves the right to change features, prices, a