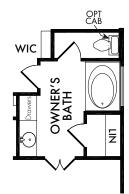

logy locations are indicated as follows: 
Pre-Wired for Wireless Access Point(s) and Research Red-6 & Cat6 Media Outlet(s). Ask your sales consultant for more details. Any dimensions and square footage shown, indicated, or stated are approximate and may vary from these art drawings of interior space. Impression Homes reserves the right to change features, prices, and design details without prior notice or obligation. Interior space drawings and exterior paintings are artistic interpretations of concepts and are not drawn to scale. Plan numbers are not intended to represent square footage.





#### OPTIONAL OWNER'S BATH

w/Half Wall
OPT. #202



# OPTIONAL OWNER'S BATH

w/Full Wall Included Standard

OPT. #203



## OPTIONAL OWNER'S BATH

w/Double Sink Vanity
Included Standard

OPT. #206



### OPTIONAL OWNER'S BATH

w/Cabinet Drawers

OPT. #532



#### **OPTIONAL FIREPLACE**

OPT. #300



#### **OPTIONAL STUDY**

OPT. #120



#### OPTIONAL SECOND FLOOR GAME ROOM

(Adds Approx. 358 Sq. Ft.)

OPT. #172

Living Smarter technology locations are indicated as follows: 

Pre-Wired for Wireless Access Point(s) and 

RG-6 & Cató Media Outlet(s). Ask your sales consultant for more details. Any dimensions and square footage shown, indicated, or stated are approximate and may vary from these art drawings of interior space. Impression Homes reserves the right to change features, prices, and design details without prior notice or obligation. Interior space drawings and exterior paintings are artistic interpretations of concepts and are not drawn to scale. Plan numbers are not intended t