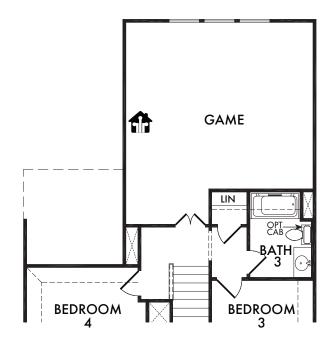

#### OPTIONAL SECOND FLOOR GAME ROOM

(Adds Approx. 358 Sq. Ft.)

OPT. #172

Living Smarter technology locations are indicated as follows: 

Pre-Wired for Wireless Access Point(s) and 

RG-6 & Cató Media Outlet(s). Ask your sales consultant for more details. Any dimensions and square footage shown, indicated, or stated are approximate and may vary from these art drawings of interior space. Impression Homes reserves the right to change features, prices, and design details without prior notice or obligation. Interior space drawings and exterior paintings are artistic interpretations of concepts and are not drawn to scale. Plan numbers are not intended to represent square footage.