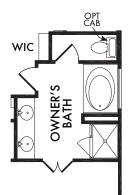

**ELEVATION E** 



**ELEVATION F** 







**FIRST FLOOR** 

**SECOND FLOOR** 

Start Living Smarter with Impression Homes.

Living Smarter technology locations are indicated as follows: 
Pre-Wired for Wireless Access Point(s) and Research Red-6 & Cat6 Media Outlet(s). Ask your sales consultant for more details. Any dimensions and square footage shown, indicated, or stated are approximate and may vary from these art drawings of interior space. Impression Homes reserves the right to change features, prices, and design details without prior notice or obligation. Interior space drawings and exterior paintings are artistic interpretations of concepts and are not drawn to scale. Plan numbers are not intended to represent square footage.





#### OPTIONAL OWNER'S BATH

w/Half Wall
OPT. #202



# OPTIONAL OWNER'S BATH

w/Full Wall Included Standard

OPT. #203



## OPTIONAL OWNER'S BATH

w/Double Sink Vanity
Included Standard

OPT. #206



### OPTIONAL OWNER'S BATH

w/Cabinet Drawers

OPT. #532



#### **OPTIONAL FIREPLACE**

OPT. #300



#### **OPTIONAL STUDY**

OPT. #120



#### OPTIONAL SECOND FLOOR GAME ROOM

(Adds Approx. 358 Sq. Ft.)

OPT. #172

Living Smarter technology locations are indicated as follows: 

Pre-Wired for Wireless Access Point(s) and 

RG-6 & Cató Media Outlet(s). Ask your sales consultant for more details. Any dimensions and square footage shown, indicated, or stated are approximate and may vary from these art drawings of interior space. Impression Homes reserves the right to change features, prices, and design details without prior notice or obligation.