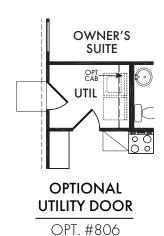

(Adds Approx. 97 Sq. Ft.)

OPT. #122

Living Smarter technology locations are indicated as follows: 
Pre-Wired for Wireless Access Point(s) and 
FRG-6 & Cató Media Outlet(s). Ask your sales consultant for more details. Any dimensions and square footage shown, indicated, or stated are approximate and may vary from these art drawings of interior space. Impression Homes reserves the right to change features, prices, and design details without prior notice or obligation. Interior space drawings and exterior paintings are artistic interpretations of concepts and are not drawn to scale. Plan numbers are not intended to represent square footage.