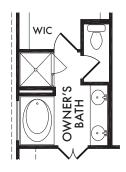

OPTIONAL FIREPLACE

OPT. #300

OPTIONAL OWNER'S BATH w/Half Wall

OPT. #202

OPTIONAL OWNER'S BATH

w/Full Wall Included Standard

OPT. #203

OPTIONAL OWNER'S BATH

w/Double Sink Vanity
Included Standard

OPT. #206

OPTIONAL OWNER'S BATH

w/Shower Only

OPT. #220

OPTIONAL CRAFT/MUD ROOM (Adds Approx. 91 Sq. Ft.)

OPT. #164

OPTIONAL SECOND FLOOR BEDROOM 4 & STUDY