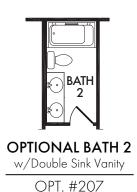

w/Double Sink Vanity
Included Standard

OPT. #206

OPTIONAL OWNER'S BATH

w/Shower Only

OPT. #220

OPTIONAL CRAFT/MUD ROOM (Adds Approx. 91 Sq. Ft.)

OPT. #164

OPTIONAL SECOND FLOOR BEDROOM 4 & STUDY