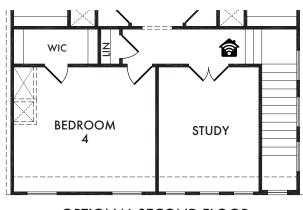

(Adds Approx. 97 Sq. Ft.)

OPT. #122

Living Smarter technology locations are indicated as follows: 
Pre-Wired for Wireless Access Point(s) and 
FRG-6 & Cató Media Outlet(s). Ask your sales consultant for more details. Any dimensions and square footage shown, indicated, or stated are approximate and may vary from these art drawings of interior space. Impression Homes reserves the right to change features, prices, and design details without prior notice or obligation. Interior space drawings and exterior paintings are artistic interpretations of concepts and are not drawn to scale. Plan numbers are not intended to represent square footage.