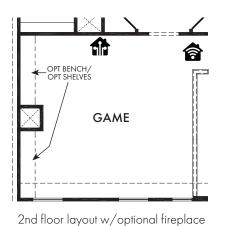

OPTIONAL FIREPLACE

OPT. #300

OPTIONAL OWNER'S BATH w/Half Wall

OPT. #202

OPTIONAL OWNER'S BATH

w/Full Wall Included Standard

OPT. #203

OPTIONAL OWNER'S BATH