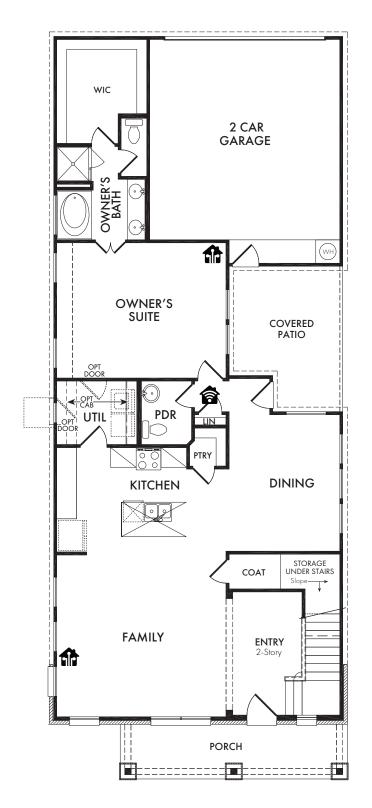

**ELEVATION D** 

**ELEVATION E** 

**FIRST FLOOR** 

**SECOND FLOOR** 

18 Start Living Smarter with Impression Homes.

Living Smarter technology locations are indicated as follows: 

Pre-Wired for Wireless Access Point(s) and 
RG-6 & Cat6 Media Outlet(s). Ask your sales consultant for more details. Any dimensions and square footage shown, indicated, or stated are approximate and may vary from these art drawings of interior space. Impression Homes reserves the right to change features, prices, and design details without prior notice or obligation. Interior space drawings and exterior paintings are artistic interpretations of concepts and are not drawn to scale. Plan numbers are not intended to represent square footage.