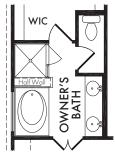

OPTIONAL FIREPLACE

OPT. #300

OPTIONAL OWNER'S BATH w/Half Wall

OPT. #202

OPTIONAL OWNER'S BATH

w/Full Wall Included Standard

OPT. #203

OPTIONAL OWNER'S BATH

w/Double Sink Vanity
Included Standard

OPT. #206

OPTIONAL OWNER'S BATH

w/Shower Only

OPT. #220

OPTIONAL CRAFT/MUD ROOM (Adds Approx. 91 Sq. Ft.)

OPT. #164

OPTIONAL SECOND FLOOR BEDROOM 4 & STUDY