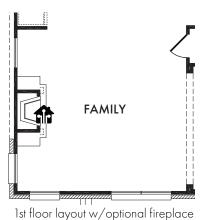

OPTIONAL FIREPLACE

OPT. #300

OPTIONAL OWNER'S BATH w/Half Wall

OPT. #202

OPTIONAL OWNER'S BATH

w/Full Wall Included Standard

OPT. #203

OPTIONAL OWNER'S BATH