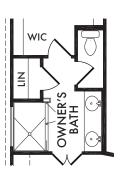

OPTIONAL FIREPLACE

OPT. #300

OPTIONAL OWNER'S BATH w/Half Wall

OPT. #202

OPTIONAL OWNER'S BATH

w/Full Wall Included Standard

OPT. #203

OPTIONAL OWNER'S BATH

w/Double Sink Vanity
Included Standard

OPT. #206

OPTIONAL OWNER'S BATH

w/Shower Only

OPT. #220

OPTIONAL CRAFT/MUD ROOM (Adds Approx. 91 Sq. Ft.)

OPT. #164

OPTIONAL SECOND FLOOR BEDROOM 4 & STUDY