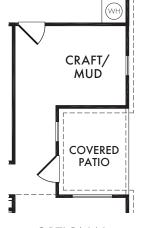

w/Double Sink Vanity
Included Standard

OPT. #206

OPTIONAL OWNER'S BATH

w/Shower Only

OPT. #220

OPTIONAL CRAFT/MUD ROOM (Adds Approx. 91 Sq. Ft.)

OPT. #164

OPTIONAL SECOND FLOOR BEDROOM 4 & STUDY