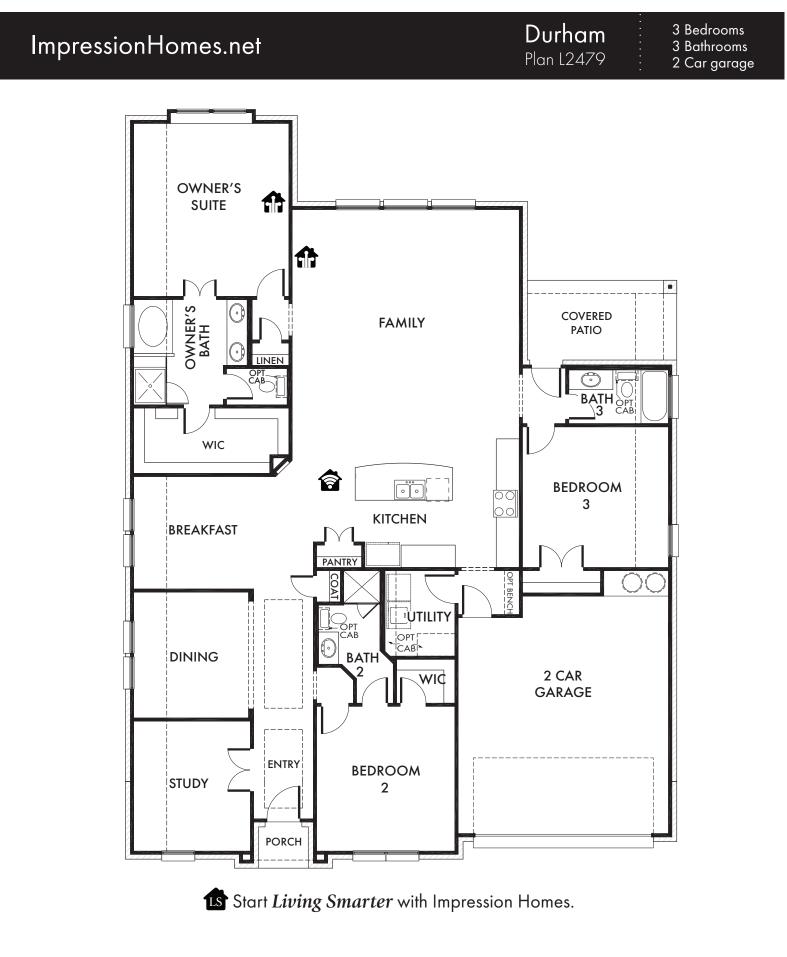

Living Smarter technology locations are indicated as follows: a = Pre-Wired for Wireless Access Point(s) and <math>a = RG-6 & Cat6 Media Outlet(s). Ask your sales consultant for more details. Any dimensions and square footage shown, indicated, or stated are approximate and may vary from these art drawings of interior space. Impression Homes reserves the right to change features, prices, and design details without prior notice or obligation. Interior space drawings and exterior paintings are artistic interpretations of concepts and are not drawn to scale. Plan numbers are not intended to represent square footage.