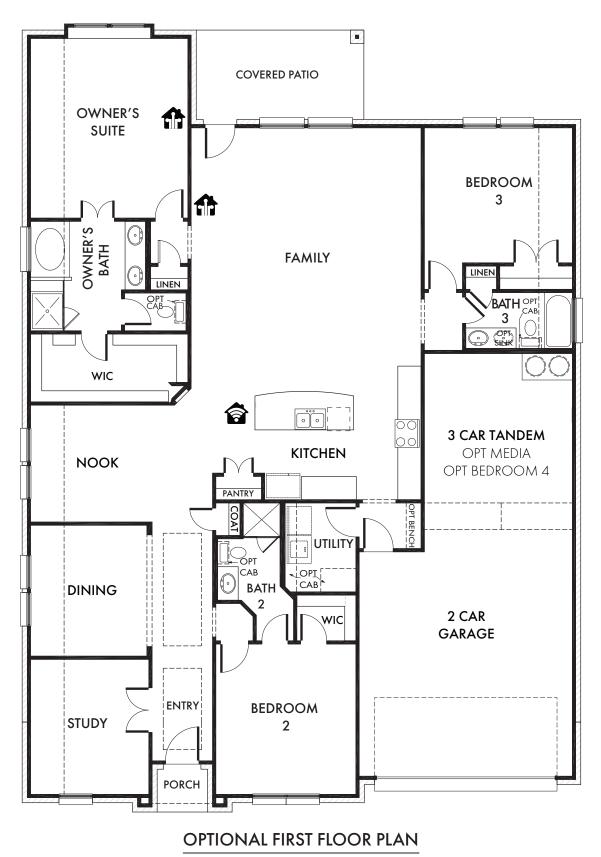

Durham Plan L2479

OPT. #101

Living Smarter technology locations are indicated as follows:  $\hat{\boldsymbol{\varpi}}$  = Pre-Wired for Wireless Access Point(s) and  $\hat{\boldsymbol{\varpi}}$  = RG-6 & Cató Media Outlet(s). Ask your sales consultant for more details. Any dimensions and square footage shown, indicated, or stated are approximate and may vary from these art drawings of interior space. Impression Homes reserves the right to change features, prices, and design details without prior notice or obligation. Interior space drawings and exterior paintings are artistic interpretations of concepts and are not drawn to scale. Plan numbers are not intended to represent square footage.