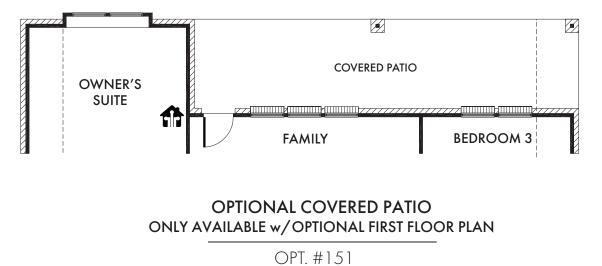

Living Smarter technology locations are indicated as follows:  $\hat{\boldsymbol{\varpi}}$  = Pre-Wired for Wireless Access Point(s) and  $\hat{\boldsymbol{\varpi}}$  = RG-6 & Cató Media Outlet(s). Ask your sales consultant for more details. Any dimensions and square footage shown, indicated, or stated are approximate and may vary from these art drawings of interior space. Impression Homes reserves the right to change features, prices, and design details without prior notice or obligation. Interior space drawings and exterior paintings are artistic interpretations of concepts and are not drawn to scale. Plan numbers are not intended to represent square footage.