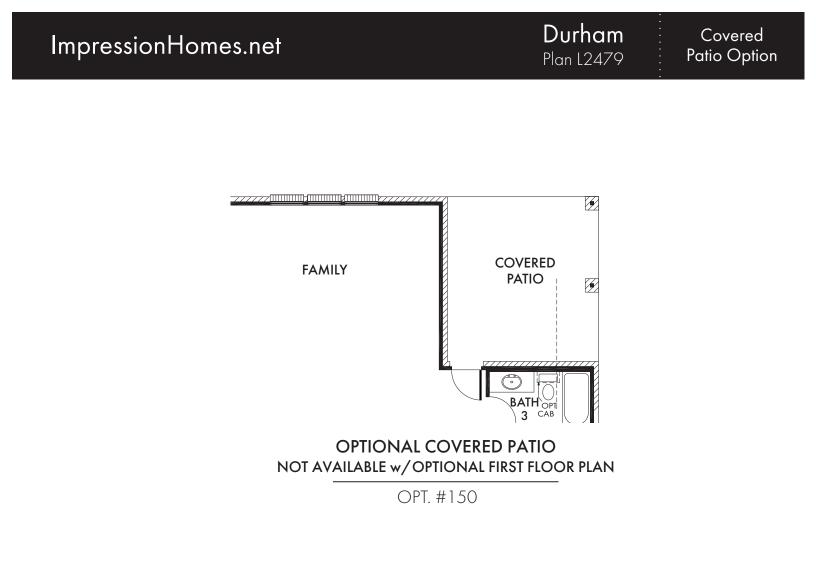

Living Smarter technology locations are indicated as follows: a = Pre-Wired for Wireless Access Point(s) and <math>a = RG-6 & Cat6 Media Outlet(s). Ask your sales consultant for more details. Any dimensions and square footage shown, indicated, or stated are approximate and may vary from these art drawings of interior space. Impression Homes reserves the right to change features, prices, and design details without prior notice or obligation. Interior space drawings and exterior paintings are artistic interpretations of concepts and are not drawn to scale. Plan numbers are not intended to represent square footage.