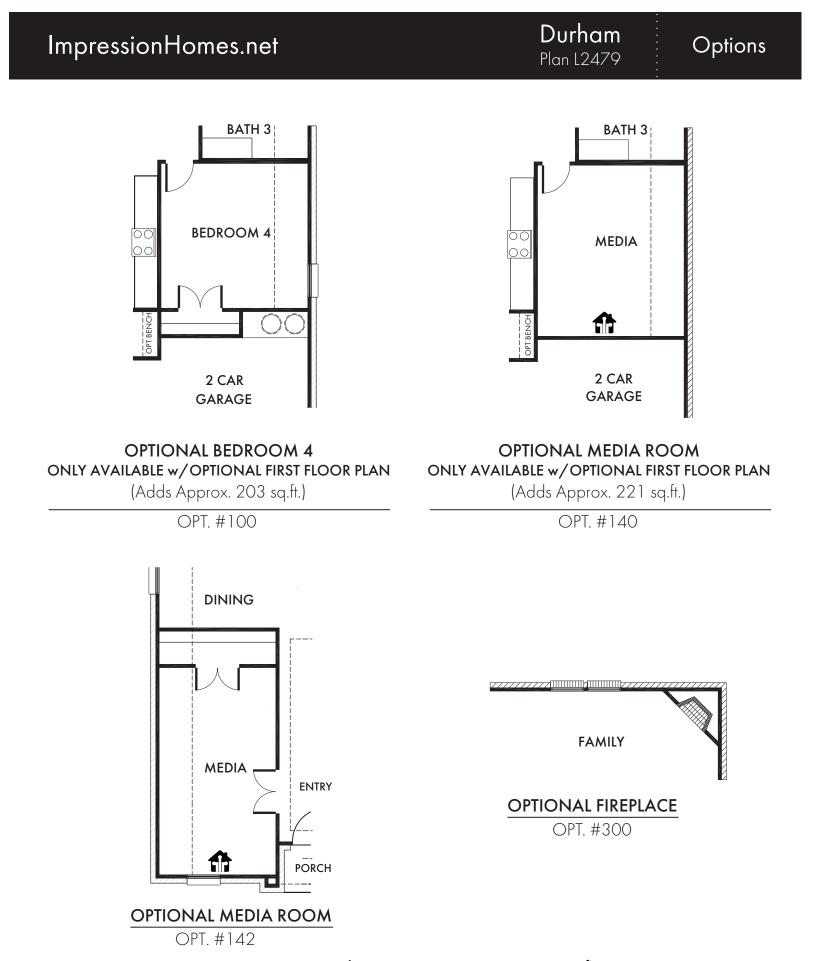

Living Smarter technology locations are indicated as follows:  $\hat{\boldsymbol{\varpi}}$  = Pre-Wired for Wireless Access Point(s) and  $\hat{\boldsymbol{\varpi}}$  = RG-6 & Cató Media Outlet(s). Ask your sales consultant for more details. Any dimensions and square footage shown, indicated, or stated are approximate and may vary from these art drawings of interior space. Impression Homes reserves the right to change features, prices, and design details without prior notice or obligation. Interior space drawings and exterior paintings are artistic interpretations of concepts and are not drawn to scale. Plan numbers are not intended to represent square footage.

11/16/17.v3

Living Smarter technology locations are indicated as follows: **a** = Pre-Wired for Wireless Access Point(s) and **a** = RG-6 & Cat6 Media Outlet(s). Ask your sales consultant for more details. Any dimensions and square footage shown, indicated, or stated are approximate and may vary from these art drawings of interior space. Impression Homes reserves the right to change features, prices, and design details without prior notice or obligation. Interior space drawings and exterior paintings are artistic interpretations of concepts and are not drawn to scale. Plan numbers are not intended to represent square footage.