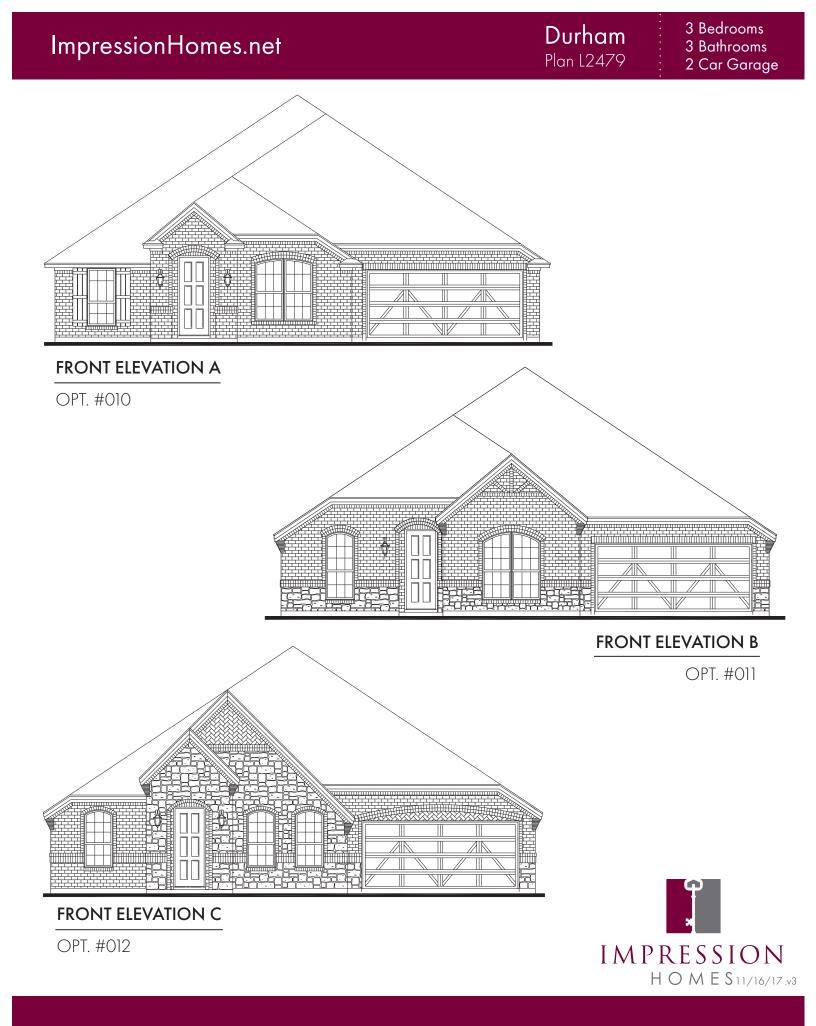

Living Smarter technology locations are indicated as follows: a = Pre-Wired for Wireless Access Point(s) and <math>a = RG-6 & Cat6 Media Outlet(s). Ask your sales consultant for more details. Any dimensions and square footage shown, indicated, or stated are approximate and may vary from these art drawings of interior space. Impression Homes reserves the right to change features, prices, and design details without prior notice or obligation. Interior space drawings and exterior paintings are artistic interpretations of concepts and are not drawn to scale. Plan numbers are not intended to represent square footage.



Durham Plan L2479



OPT. #101

Living Smarter technology locations are indicated as follows:  $\hat{\boldsymbol{\varpi}}$  = Pre-Wired for Wireless Access Point(s) and  $\h