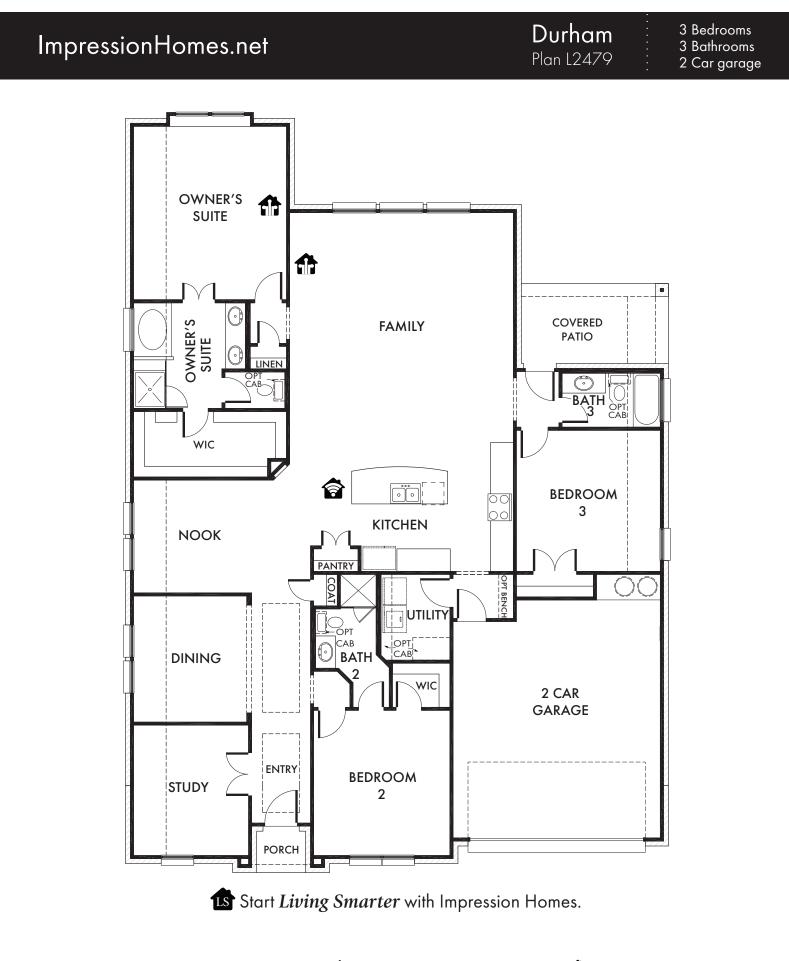

Durham Plan L2479

Living Smarter technology locations are indicated as follows:  $\hat{\boldsymbol{\varpi}}$  = Pre-Wired for Wireless Access Point(s) and  $\hat{\boldsymbol{\varpi}}$  = RG-6 & Cató Media Outlet(s). Ask your sales consultant for more details. Any dimensions and square footage shown, indicated, or stated are approximate and may vary from these art drawings of interior space. Impression Homes reserves the right to change features, prices, and design details without prior notice or obligation. Interior space drawings and exterior paintings are artistic interpretations of concepts and are not drawn to scale. Plan numbers are not intended to represent square footage.

11/16/17.v3

Living Smarter technology locations are indicated as follows:  $\hat{\boldsymbol{\varpi}}$  = Pre-Wired for Wireless Access Point(s) and  $\hat{\boldsymbol{\varpi}}$  = RG-6 & Cató Media Outlet(s). Ask your sales consultant for more details. Any dimensions and square footage shown, indicated, or stated are approximate and may vary from these art drawings of interior space. Impression Homes reserves the right to change features, prices, and design details without prior notice or obligation. Interior space drawings and exterior paintings are artistic interpretations of concepts and are not drawn to scale. Plan numbers are not intended to represent square footage.