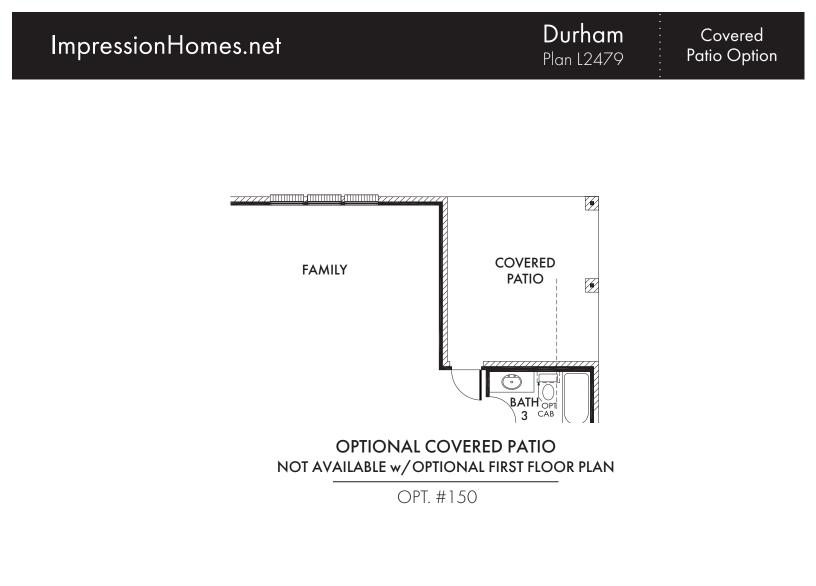

Durham Plan L2479

Living Smarter technology locations are indicated as follows:  $\hat{\boldsymbol{\varpi}}$  = Pre-Wired for Wireless Access Point(s) and  $\hat{\boldsymbol{\varpi}}$  = RG-6 & Cató Media Outlet(s). Ask your sales consultant for more details. Any dimensions and square footage shown, indicated, or stated are approximate and may vary from these art drawings of interior space. Impression Homes reserves the right to change features, prices, and design details without prior notice or obligation. Interior space drawings and exterior paintings are artistic interpretations of concepts and are not drawn to scale. Plan numbers are not intended to represent square footage.

11/16/17.v3

Living Smarter technology locations are indicated as follows:  $\hat{\boldsymbol{\varpi}}$  = Pre-Wired for Wireless Access Point(s) and  $\hat{\boldsymbol{\varpi}}$  = RG-6 & Cató Media Outlet(s). Ask your sales consultant for more details. Any dimensions and square footage shown, indicated, or stated are approximate and may vary from these art drawings of interior space. Impression Homes reserves the right to change features, prices, and design details without prior notice or obligation. Interior space drawings and exterior paintings are artistic interpretations of concepts and are not drawn to scale. Plan numbers are not intended to represent square footage.