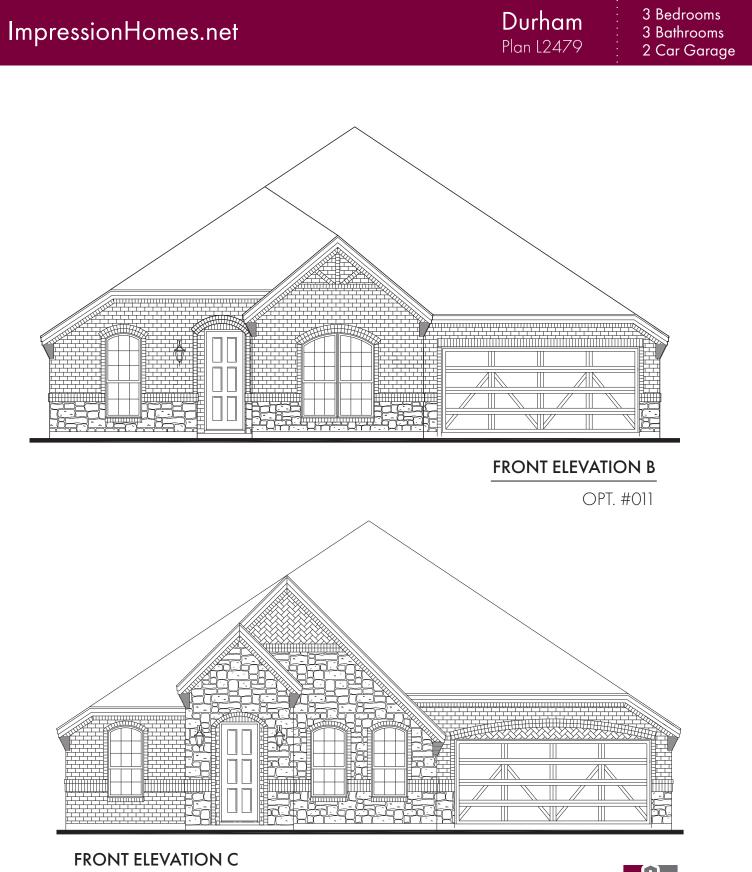

Durham Plan L2479

Living Smarter technology locations are indicated as follows:  $\hat{\boldsymbol{\varpi}}$  = Pre-Wired for Wireless Access Point(s) and  $\hat{\boldsymbol{\varpi}}$  = RG-6 & Cató Media Outlet(s). Ask your sales consultant for more details. Any dimensions and square footage shown, indicated, or stated are approximate and may vary from these art drawings of interior space. Impression Homes reserves the right to change features, prices, and design details without prior notice or obligation. Interior space drawings and exterior paintings are artistic interpretations of concepts and are not drawn to scale. Plan numbers are not intended to represent square footage.