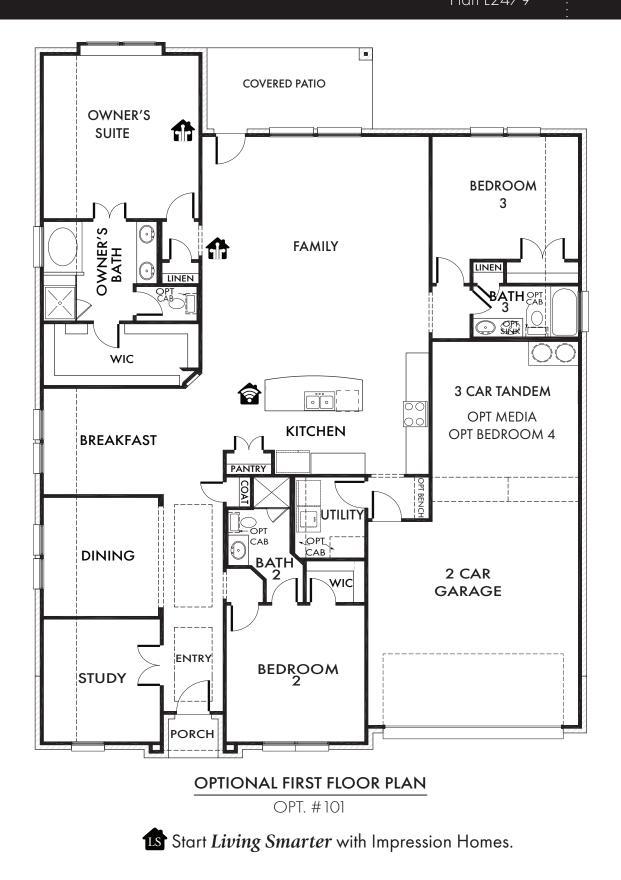

## 11/16/17.v3

Living Smarter technology locations are indicated as follows: **a** = Pre-Wired for Wireless Access Point(s) and **a** = RG-6 & Cat6 Media Outlet(s). Ask your sales consultant for more details. Any dimensions and square footage shown, indicated, or stated are approximate and may vary from these art drawings of interior space. Impression Homes reserves the right to change features, prices, and design details without prior notice or obligation. Interior space drawings and exterior paintings are artistic interpretations of concepts and are not drawn to scale. Plan numbers are not intended to represent square footage.