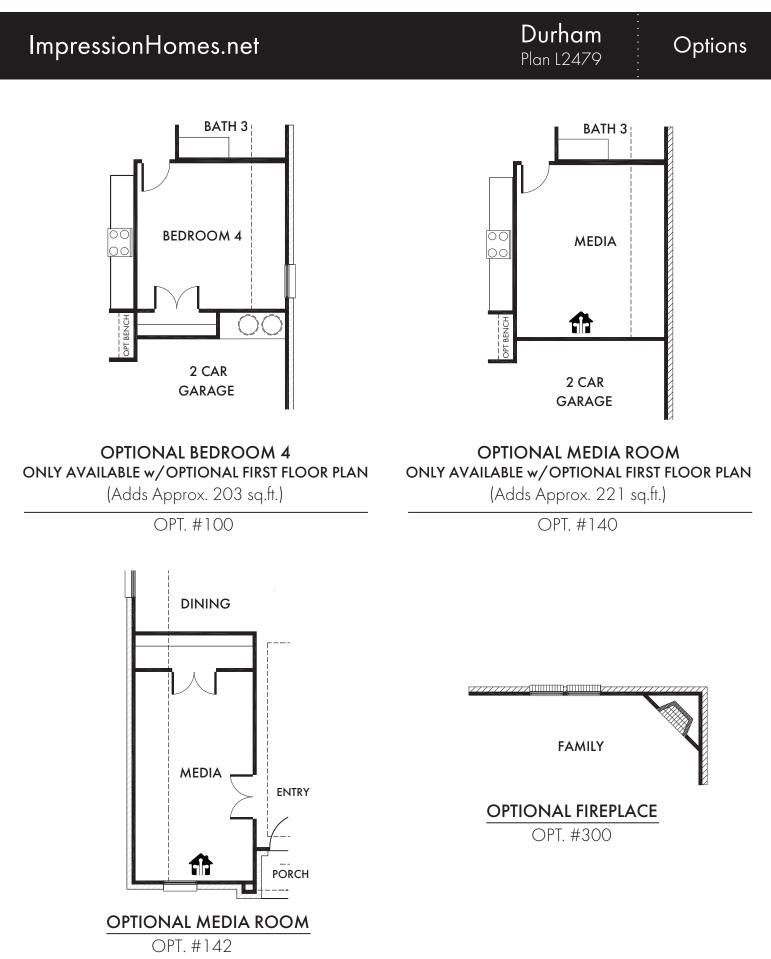

OPT. #012

Living Smarter technology locations are indicated as follows: a = Pre-Wired for Wireless Access Point(s) and <math>a = RG-6 & Cat6 Media Outlet(s). Ask your sales consultant for more details. Any dimensions and square footage shown, indicated, or stated are approximate and may vary from these art drawings of interior space. Impression Homes reserves the right to change features, prices, and design details without prior notice or obligation. Interior space drawings and exterior paintings are artistic interpretations of concepts and are not drawn to scale. Plan numbers are not intended to represent square footage.

11/16/17.v1