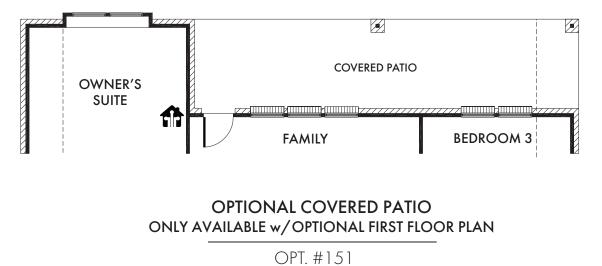

## 11/16/17.v3

Living Smarter technology locations are indicated as follows: **a** = Pre-Wired for Wireless Access Point(s) and **a** = RG-6 & Cat6 Media Outlet(s). Ask your sales consultant for more details. Any dimensions and square footage shown, indicated, or stated are approximate and may vary from these art drawings of interior space. Impression Homes reserves the right to change features, prices, and design details without prior notice or obligation. Interior space drawings and exterior paintings are artistic interpretations of concepts and are not drawn to scale. Plan numbers are not intended to represent square footage.