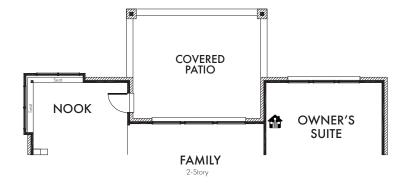

### EXTENDED COVERED PATIO OPTION

OPT. #150

Living Smarter technology locations are indicated as follows: a = Pre-Wired for Wireless Access Point(s) and a = RG-6 & Cat6 MediaOutlet(s). Ask your sales consultant for more details. Any dimensions and square footage shown, indicated, or stated are approximate and may vary from these art drawings of interior space. Impression Homes reserves the right to change features, prices, and design details without prior notice or obligation. Interior space drawings and exterior paintings are artistic interpretations of concepts and are not drawn to scale. Plan numbers are not intended to represent square footage.