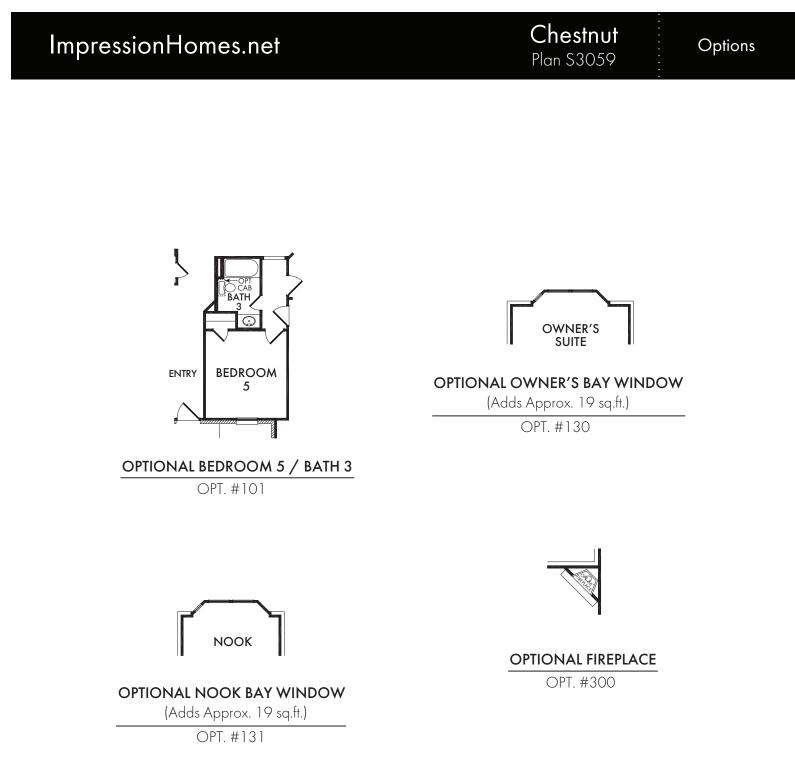

|                               |  |



FIRST FLOOR

SECOND FLOOR



Living Smarter technology locations are indicated as follows:  $\hat{\boldsymbol{\varpi}}$  = Pre-Wired for Wireless Access Point(s) and  $\hat{\boldsymbol{\varpi}}$  = RG-6 & Cató Media Outlet(s). Ask your sales consultant for more details. Any dimensions and square footage shown, indicated, or stated are approximate and may vary from these art drawings of interior space. Impression Homes reserves the right to change features, prices, and design details without prior notice or obligation. Interior space drawings and exterior paintings are artistic interpretations of concepts and are not drawn to scale. Plan numbers are not intended to represent square footage.



4 Bedrooms 2.5 Bathrooms 2 Car Garage





5/4/16.v2

| ImpressionHomes.net | <b>Chestnut</b><br>Plan S3059 | Covered<br>Patio Option |
|---------------------|-------------------------------|-------------------------|
|                     |                               |                         |



### EXTENDED COVERED PATIO OPTION

OPT. #150

Living Smarter technology locations are indicated as follows: a = Pre-Wired for Wireless Access Point(s) and a = RG-6 & Cat6 MediaOutlet(s). Ask your sales consultant for more details. Any dimensions and square footage shown, indicated, or stated are approximate and may vary from these art drawings of interior space. Impression Homes reserves the right to change features, prices, and design details without prior notice or obligation. Interior space drawings and exterior paintings are a