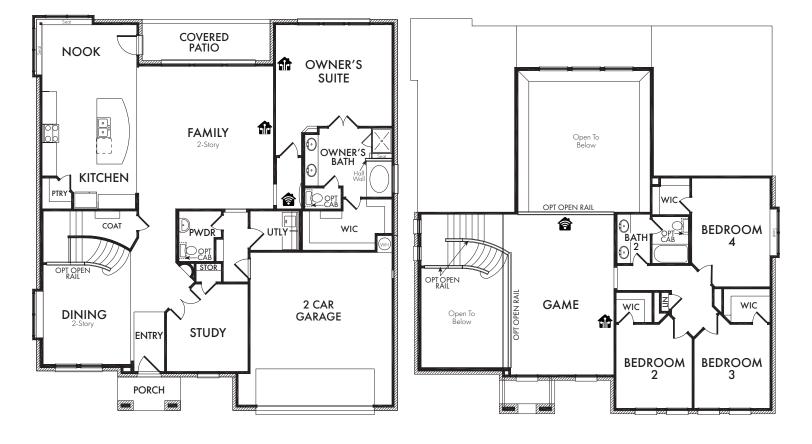

FIRST FLOOR

SECOND FLOOR

Living Smarter technology locations are indicated as follows:  $\hat{\boldsymbol{\varpi}}$  = Pre-Wired for Wireless Access Point(s) and  $\hat{\boldsymbol{\varpi}}$  = RG-6 & Cató Media Outlet(s). Ask your sales consultant for more details. Any dimensions and square footage shown, indicated, or stated are approximate and may vary from these art drawings of interior space. Impression Homes reserves the right to change features, prices, and design details without prior notice or obligation. Interior space drawings and exterior paintings are artistic interpretations of concepts and are not drawn to scale. Plan numbers are not intended to represent square footage.

4 Bedrooms 2.5 Bathrooms 2 Car Garage

5/4/16.v2

| ImpressionHomes.net | <b>Chestnut</b><br>Plan S3059 | Covered<br>Patio Option |
|---------------------|-------------------------------|-------------------------|
|                     |                               |                         |