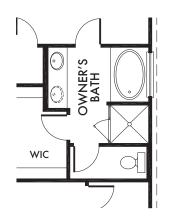

**ELEVATION I** 

**ELEVATION J** 

**ELEVATION K** 

OPTIONAL
OWNER'S BATH

w/Full Wall

OPT. #203

OPTIONAL
OWNER'S BATH
w/Double Sink Vanity
Included Standard
OPT. #206

OPTIONAL FIREPLACE