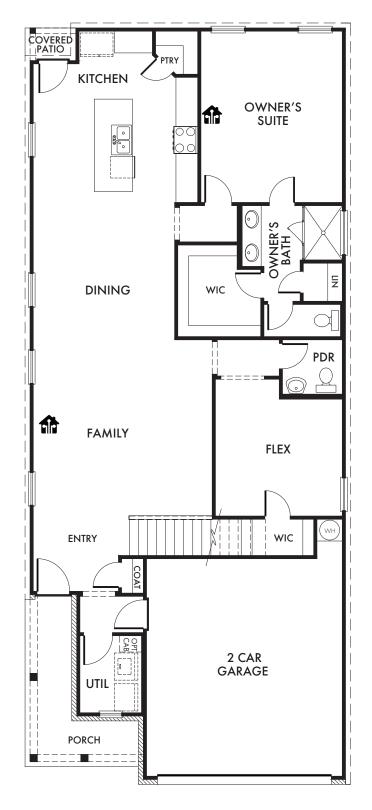

**ELEVATION A** 

**ELEVATION B** 

**ELEVATION C** 

FIRST FLOOR SECOND FLOOR

Start Living Smarter with Impression Homes.

Living Smarter technology locations are indicated as follows: = Pre-Wired for Wireless Access Point(s) and = RG-6 & Cat6 Media Outlet(s). Ask your sales consultant for more details. Any dimensions and square footage shown, indicated, or stated are approximate and may vary from these art drawings of interior space. Impression Homes reserves the right to change features, prices, and design details without prior notice or obligation. Interior space drawings and exterior paintings are artistic interpretations of concepts and are not drawn to scale. Plan numbers are not intended to represent square footage.