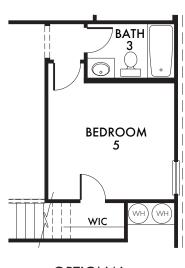

OPT. #120

OPTIONAL
BEDROOM 5 w/BATH 3

OPT. #103

OPTIONAL BATH 2
w/Double Sink Vanity
OPT. #207