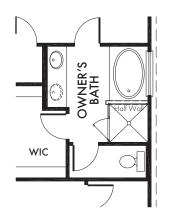

**ELEVATION I** 

**ELEVATION J** 

**ELEVATION K** 

OPTIONAL
OWNER'S BATH

w/Full Wall

OPT. #203

OPTIONAL
OWNER'S BATH
w/Double Sink Vanity
Included Standard
OPT. #206

OPTIONAL FIREPLACE