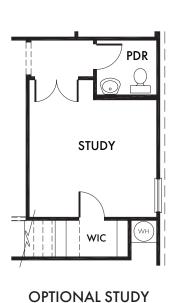

OPT. #120

OPTIONAL
BEDROOM 5 w/BATH 3

OPT. #103

OPTIONAL BATH 2
w/Double Sink Vanity
OPT. #207