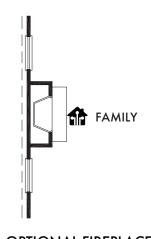

**ELEVATION I** 

**ELEVATION J** 

**ELEVATION K** 

OPTIONAL
OWNER'S BATH

w/Full Wall

OPT. #203

OPTIONAL
OWNER'S BATH
w/Double Sink Vanity
Included Standard
OPT. #206

OPTIONAL FIREPLACE