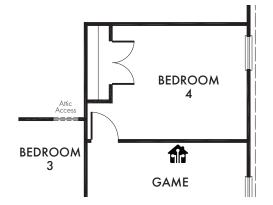

## OPTIONAL BEDROOM 4

(Adds Approx. 136 Sq. Ft.)

OPT. #100

Living Smarter technology locations are indicated as follows: 

= Pre-Wired for Wireless Access Point(s) and 
= RG-6 & Cat6 Media Outlet(s). Ask your sales consultant for more details. Any dimensions and square footage shown, indicated, or stated are approximate and may vary from these art drawings of interior space. Impression Homes reserves the right to change features, prices, and design details without prior notice or obligation. Interior space drawings and exterior paintings are artistic interpretations of concepts and are not drawn to scale. Plan numbers are not intended to represent square footage.