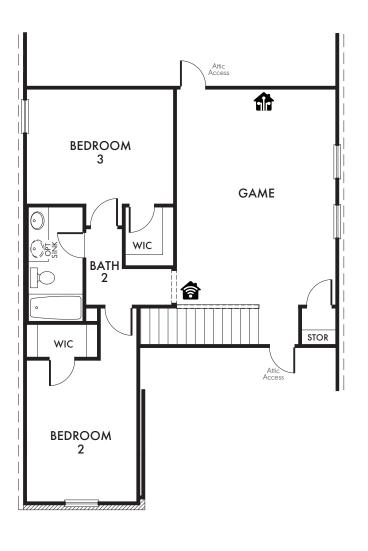

**ELEVATION A** 

**ELEVATION B** 

**ELEVATION C** 

FIRST FLOOR SECOND FLOOR

Start Living Smarter with Impression Homes.

Living Smarter technology locations are indicated as follows: = Pre-Wired for Wireless Access Point(s) and = RG-6 & Cat6 Media Outlet(s). Ask your sales consultant for more details. Any dimensions and square footage shown, indicated, or stated are approximate and may vary from these art drawings of interior space. Impression Homes reserves the right to change features, prices, and design details without prior notice or obligation. Interior space drawings and exterior paintings are artistic interpretations of concepts and are not drawn to scale. Plan numbers are not intended to represent square footage.