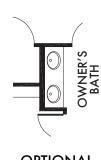

OPTIONAL
OWNER'S BATH

w/Full Wall

OPT. #203

OPTIONAL
OWNER'S BATH
w/Double Sink Vanity
Included Standard
OPT. #206

OPTIONAL FIREPLACE

OPT. #120

OPTIONAL
BEDROOM 5 w/BATH 3

OPT. #103