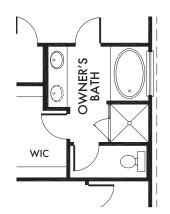

OPTIONAL
OWNER'S BATH

w/Full Wall

OPT. #203

OPTIONAL
OWNER'S BATH
w/Double Sink Vanity
Included Standard
OPT. #206

OPTIONAL FIREPLACE

OPT. #120

OPTIONAL
BEDROOM 5 w/BATH 3

OPT. #103