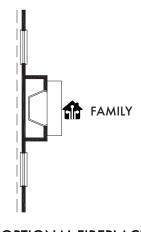

OPTIONAL
OWNER'S BATH

w/Full Wall

OPT. #203

OPTIONAL
OWNER'S BATH
w/Double Sink Vanity
Included Standard
OPT. #206

OPTIONAL FIREPLACE

OPT. #120

OPTIONAL
BEDROOM 5 w/BATH 3

OPT. #103