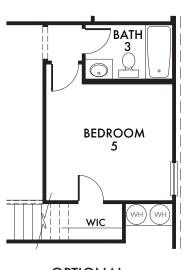

OPTIONAL
OWNER'S BATH

w/Full Wall

OPT. #203

OPTIONAL
OWNER'S BATH
w/Double Sink Vanity
Included Standard
OPT. #206

OPTIONAL FIREPLACE

OPT. #120

OPTIONAL
BEDROOM 5 w/BATH 3

OPT. #103