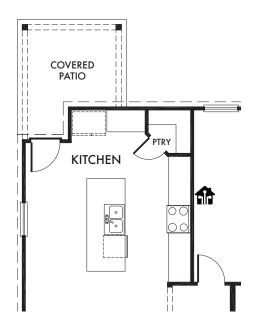

NAL FIREPLACE



OPT. #120



OPTIONAL
BEDROOM 5 w/BATH 3

OPT. #103



OPTIONAL BATH 2
w/Double Sink Vanity
OPT. #207



## OPTIONAL BEDROOM 4

(Adds Approx. 136 Sq. Ft.)

OPT. #100

Living Smarter technology locations are indicated as follows: 

= Pre-Wired for Wireless Access Point(s) and 
= RG-6 & Cat6 Media Outlet(s). Ask your sales consultant for more details. Any dimensions and square footage shown, indicated, or stated are approximate and may vary from these art drawings of interior space. Impression Homes reserves the right to change features, prices, and design details without prior notice or obligation. Interior space drawings and exterior paintings are artistic interpretations of concepts and are not drawn to scale. Plan numbers are not intended to represent square footage.





OPTIONAL EXTENDED COVERED PATIO

OPT. #151