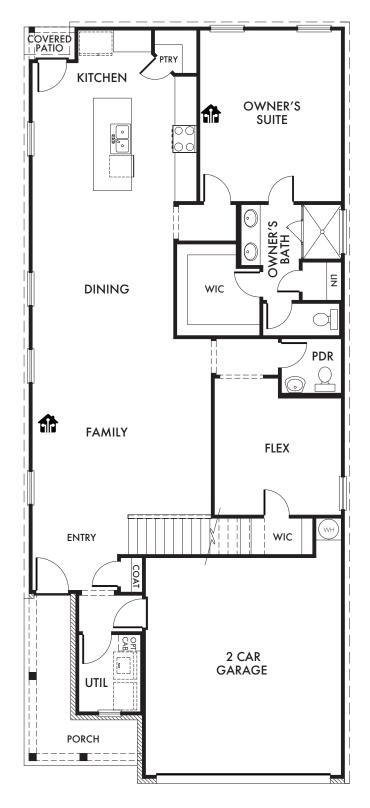

FIRST FLOOR SECOND FLOOR

Start Living Smarter with Impression Homes.

Living Smarter technology locations are indicated as follows: = Pre-Wired for Wireless Access Point(s) and = RG-6 & Cató Media Outlet(s). Ask your sales consultant for more details. Any dimensions and square footage shown, indicated, or stated are approximate and may vary from these art drawings of interior space. Impression Homes reserves the right to change features, prices, and design details without prior notice or obligation. Interior space drawings and exterior paintings are artistic interpretations of concepts and are not drawn to scale. Plan numbers are not intended to represent square footage.

OPTIONAL EXTENDED COVERED PATIO

OPT. #151