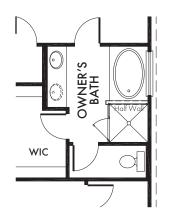

OPTIONAL
OWNER'S BATH

w/Full Wall

OPT. #203

OPTIONAL
OWNER'S BATH
w/Double Sink Vanity
Included Standard
OPT. #206

OPTIONAL FIREPLACE

OPT. #120

OPTIONAL
BEDROOM 5 w/BATH 3

OPT. #103