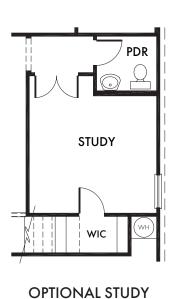

## OPTIONAL BEDROOM 4

(Adds Approx. 136 Sq. Ft.)

OPT. #100

Living Smarter technology locations are indicated as follows: 

= Pre-Wired for Wireless Access Point(s) and 
= RG-6 & Cat6 Media Outlet(s). Ask your sales consultant for more details. Any dimensions and square footage shown, indicated, or stated are approximate and may vary from these art drawings of interior space. Impression Homes reserves the right to change features, prices, and design details without prior notice or obligation. Interior space drawings and exterior paintings are artistic interpretations of concepts and are not drawn to scale. Plan numbers are not intended to represent square footage.