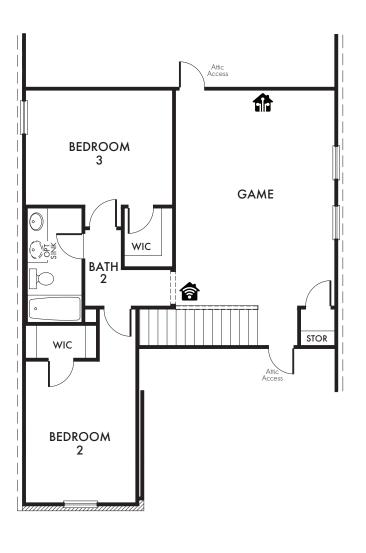

FIRST FLOOR SECOND FLOOR

Start Living Smarter with Impression Homes.

Living Smarter technology locations are indicated as follows: = Pre-Wired for Wireless Access Point(s) and = RG-6 & Cató Media Outlet(s). Ask your sales consultant for more details. Any dimensions and square footage shown, indicated, or stated are approximate and may vary from these art drawings of interior space. Impression Homes reserves the right to change features, prices, and design details without prior notice or obligation. Interior space drawings and exterior paintings are artistic interpretations of concepts and are not drawn to scale. Plan numbers are not intended to represent square footage.

## OPTIONAL BEDROOM 4

(Adds Approx. 136 Sq. Ft.)

OPT. #100

Living Smarter technology locations are indicated as follows: 

= Pre-Wired for Wireless Access Point(s) and 
= RG-6 & Cat6 Media Outlet(s). Ask your sales consultant for more details. Any dimensions and square footage shown, indicated, or stated are approximate and may vary from these art drawings of interior space. Impression Homes reserves the right to change features, prices, and design details without prior notice or obligation. Interior space drawings and exterior paintings are artistic interpretations of concepts and are not drawn to scale. Plan numbers are not intended to represent square footage.