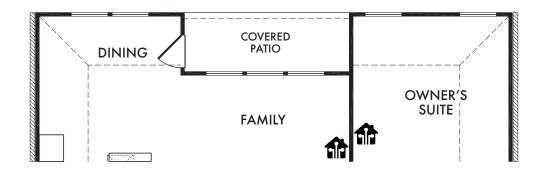

. #206



## OPTIONAL OWNER'S BATH

w/Full Wall
OPT. #203



## OPTIONAL OWNER'S BATH

w/Half Wall

OPT. #202



(Adds Approx. 25 sq. ft.)

OPT. #130



**OPTIONAL FIREPLACE** 

OPT. #300

Living Smarter technology locations are indicated as follows: = Pre-Wired for Wireless Access Point(s) and = RG-6 & Cat6 Media Outlet(s). Ask your sales consultant for more details. Any dimensions and square footage shown, indicated, or stated are approximate and may vary from these art drawings of interior space. Impression Homes reserves the right to change features, prices, and design details without prior notice or obligation. Interior space drawings and exterior paintings are artistic interpretations of concepts and are not drawn to scale. Plan numbers are not intended to represent square footage.



#### **OPTIONAL COVERED PATIO**

OPT. #150



## OPTIONAL EXTENDED COVERED PATIO

OPT. #151