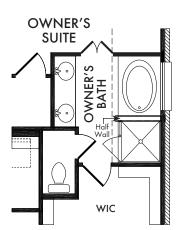

## OPTIONAL OWNER'S BATH

w/Half Wall

OPT. #202

(Adds Approx. 25 sq. ft.)

OPT. #130

**OPTIONAL FIREPLACE** 

OPT. #300

Living Smarter technology locations are indicated as follows: = Pre-Wired for Wireless Access Point(s) and = RG-6 & Cat6 Media Outlet(s). Ask your sales consultant for more details. Any dimensions and square footage shown, indicated, or stated are approximate and may vary from these art drawings of interior space. Impression Homes reserves the right to change features, prices, and design details without prior notice or obligation. Interior space drawings and exterior paintings are artistic interpretations of concepts and are not drawn to scale. Plan numbers are not intended to represent square footage.