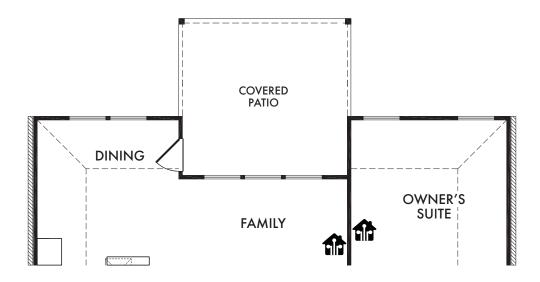

l
OPT. #203



## OPTIONAL OWNER'S BATH

w/Half Wall

OPT. #202



(Adds Approx. 25 sq. ft.)

OPT. #130



**OPTIONAL FIREPLACE** 

OPT. #300

Living Smarter technology locations are indicated as follows: = Pre-Wired for Wireless Access Point(s) and = RG-6 & Cat6 Media Outlet(s). Ask your sales consultant for more details. Any dimensions and square footage shown, indicated, or stated are approximate and may vary from these art drawings of interior space. Impression Homes reserves the right to change features, prices, and design details without prior notice or obligation. Interior space drawings and exterior paintings are artistic interpretations of concepts and are not drawn to scale. Plan numbers are not intended to represent square footage.



#### **OPTIONAL COVERED PATIO**

OPT. #150



## OPTIONAL EXTENDED COVERED PATIO

OPT. #151