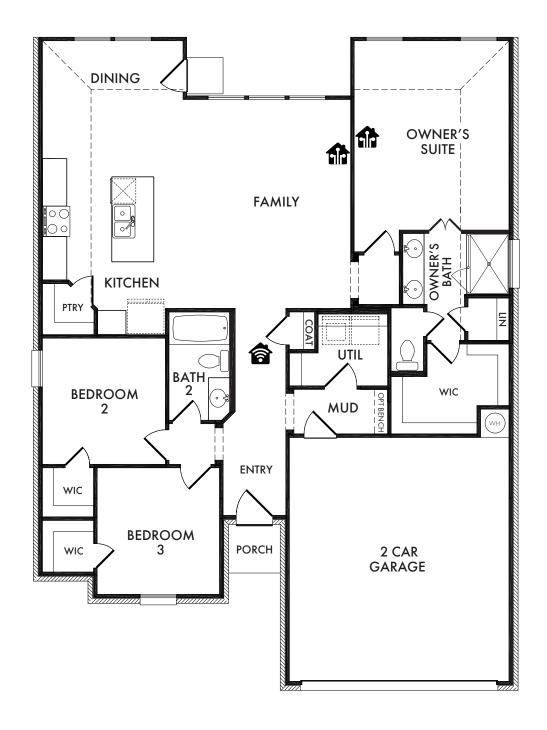

#### Start *Living Smarter* with Impression Homes.

Living Smarter technology locations are indicated as follows: = Pre-Wired for Wireless Access Point(s) and = RG-6 & Cat6 Media Outlet(s). Ask your sales consultant for more details. Any dimensions and square footage shown, indicated, or stated are approximate and may vary from these art drawings of interior space. Impression Homes reserves the right to change features, prices, and design details without prior notice or obligation. Interior space drawings and exterior paintings are artistic interpretations of concepts and are not drawn to scale. Plan numbers are not intended to represent square footage.