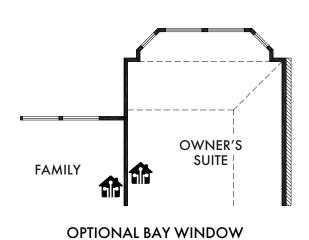

## OPTIONAL OWNER'S BATH

w/Half Wall

OPT. #202

(Adds Approx. 25 sq. ft.)

OPT. #130

**OPTIONAL FIREPLACE** 

OPT. #300

Living Smarter technology locations are indicated as follows: = Pre-Wired for Wireless Access Point(s) and = RG-6 & Cat6 Media Outlet(s). Ask your sales consultant for more details. Any dimensions and square footage shown, indicated, or stated are approximate and may vary from these art drawings of interior space. Impression Homes reserves the right to change features, prices, and design details without prior notice or obligation. Interior space drawings and exterior paintings are artistic interpretations of concepts and are not drawn to scale. Plan numbers are not intended to represent square footage.