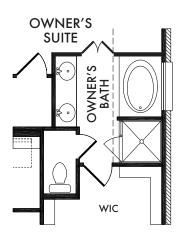

locations are indicated as follows: = Pre-Wired for Wireless Access Point(s) and = RG-6 & Cat6 Media Outlet(s). Ask your sales consultant for more details. Any dimensions and square footage shown, indicated, or stated are approximate and may vary from these art drawings of interior space. Impression Homes reserves the right to change features, prices, and design details without prior notice or obligation. Interior space drawings and exterior paintings are artistic interpretations of concepts and are not drawn to scale. Plan numbers are not intended to represent square footage.





**ELEVATION I** 



**ELEVATION J** 



**ELEVATION K** 





## OPTIONAL OWNER'S BATH

w/Shower Only Included Standard

OPT. #220



# OPTIONAL OWNER'S BATH

w/Double Sink Vanity
Included Standard

OPT. #206



## OPTIONAL OWNER'S BATH

w/Full Wall
OPT. #203



## OPTIONAL OWNER'S BATH

w/Half Wall

OPT. #202



(Adds Approx. 25 sq. ft.)

OPT. #130



**OPTIONAL FIREPLACE** 

OPT. #300

Living Smarter technology locations are indicated as follows: = Pre-Wired for Wireless Access Point(s) and = RG-6 & Cat6 Media Outlet(s). Ask your sales consultant for more details. Any dimensions and square footage shown, indicated, or stated are approximate and may vary from these art drawings of interior space. Impression Homes reserves the right to change features, prices, and design details without prior notice or obligation. Interior space drawings and exterior paintings are artistic interpretations of concepts and are not drawn to scale. Plan numbers are not intended to represent square footage.



#### *