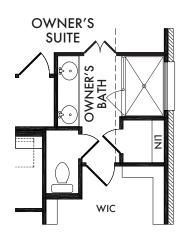

## OPTIONAL OWNER'S BATH

w/Shower Only Included Standard

OPT. #220

# OPTIONAL OWNER'S BATH

w/Double Sink Vanity
Included Standard

OPT. #206

## OPTIONAL OWNER'S BATH

w/Full Wall
OPT. #203

## OPTIONAL OWNER'S BATH

w/Half Wall

OPT. #202

(Adds Approx. 25 sq. ft.)

OPT. #130

**OPTIONAL FIREPLACE** 

OPT. #300

Living Smarter technology locations are indicated as follows: = Pre-Wired for Wireless Access Point(s) and = RG-6 & Cat6 Media Outlet(s). Ask your sales consultant for more details. Any dimensions and square footage shown, indicated, or stated are approximate and may vary from these art drawings of interior space. Impression Homes reserves the right to change features, prices, and design details without prior notice or obligation. Interior space drawings and exterior paintings are artistic interpretations of concepts and are not drawn to scale. Plan numbers are not intended to represent square footage.