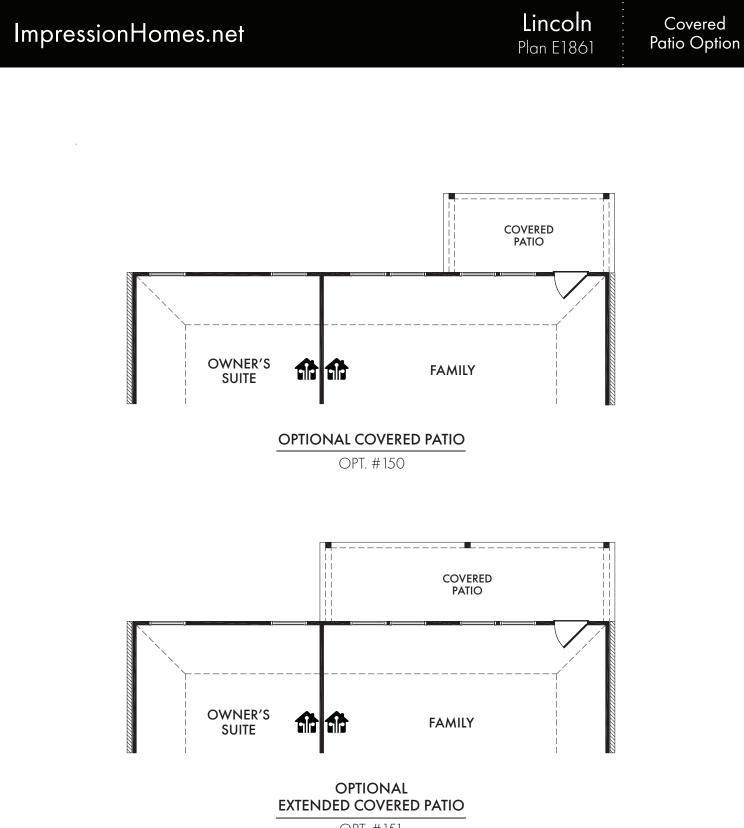

Living Smarter technology locations are indicated as follows: a = Pre-Wired for Wireless Access Point(s) and a = RG-6 & Cat6 Media Outlet(s). Ask your sales consultant for more details. Any dimensions and square footage shown, indicated, or stated are approximate and may vary from these art drawings of interior space. Impression Homes reserves the right to change features, prices, and design details without prior notice or obligation. Interior space drawings and exterior paintings are artistic interpretations of concepts and are not drawn to scale. Plan numbers are not intended to represent square footage.

OPT. #151

Living Smarter technology locations are indicated as follows: a = Pre-Wired for Wireless Access Point(s) and a = RG-6 & Cató Media Outlet(s). Ask your sales consultant for more details. Any dimensions and square footage shown, indicated, or stated are approximate and may vary from these art drawings of interior space. Impression Homes reserves the right to change features, prices, and design details without prior notice or obligation. Interior space drawings and exterior paintings are artistic interpretations of concepts and are not drawn to scale. Plan numbers are not intended to represent square footage.