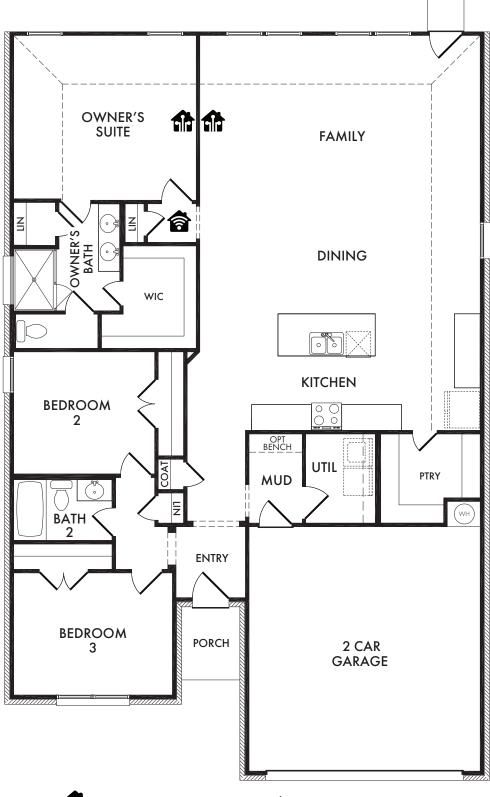

## **ELEVATION E**

Lincoln Plan E1861

2 Bathrooms 2 Car Garage

**1**S Start *Living Smarter* with Impression Homes.

Living Smarter technology locations are indicated as follows:  $\bigcirc$  = Pre-Wired for Wireless Access Point(s) and  $\bigcirc$  = RG-6 & Cat6 Media Outlet(s). Ask your sales consultant for more details. Any dimensions and square footage shown, indicated, or stated are approximate and may vary from these art drawings of interior space. Impression Homes reserves the right to change features, prices, and design details without prior notice or obligation. Interior space drawings and exterior paintings are artistic interpretations of concepts and are not drawn to scale. Plan numbers are not intended to represent square footage.

OPT. #151

Living Smarter technology locations are indicated as follows: a = Pre-Wired for Wireless Access Point(s) and a = RG-6 & Cató Media Outlet(s). Ask your sales consultant for more details. Any dimensions and square footage shown, indicated, or stated are approximate and may vary from these art drawings of interior space. Impression Homes reserves the right to change features, prices, and design details without prior notice or obligation. Interior space drawings and exterior paintings are artistic interpretations of concepts and are not drawn to scale. Plan numbers are not intended to represent square footage.