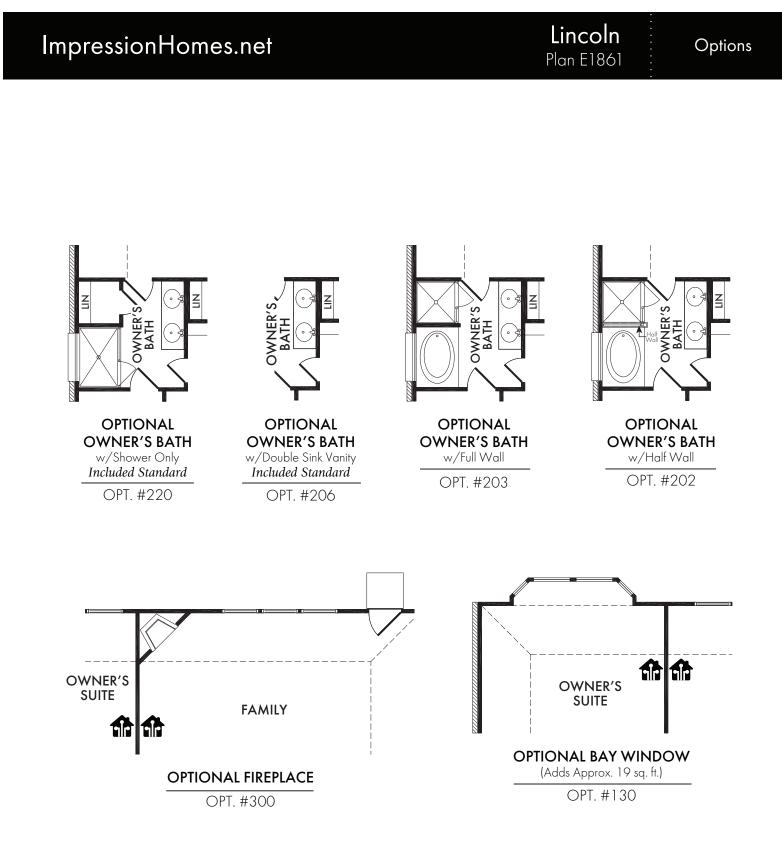

## **ELEVATION E**

Lincoln Plan E1861

2 Bathrooms 2 Car Garage

**1**S Start *Living Smarter* with Impression Homes.

Living Smarter technology locations are indicated as follows:  $\bigcirc$  = Pre-Wired for Wireless Access Point(s) and  $\bigcirc$  = RG-6 & Cat6 Media Outlet(s). Ask your sales consultant for more details. Any dimensions and square footage shown, indicated, or stated are approximate and may vary from these art drawings of interior space. Impression Homes reserves the right to change features, prices, and design details without prior notice or obligation. Interior space drawings and exterior paintings are artistic interpretations of concepts and are not drawn to scale. Plan numbers are not intended to represent square footage.