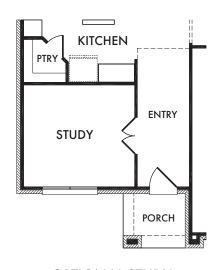

**ELEVATION A** 

**ELEVATION B** 

**ELEVATION C** 

FIRST FLOOR

SECOND FLOOR

Start *Living Smarter* with Impression Homes.

Living Smarter technology locations are indicated as follows: 
= Pre-Wired for Wireless Access Point(s) and = RG-6 & Cat6 Media Outlet(s). Ask your sales consultant for more details. Any dimensions and square footage shown, indicated, or stated are approximate and may vary from these art drawings of interior space. Impression Homes reserves the right to change features, prices, and design details without prior notice or obligation. Interior space drawings and exterior paintings are artistic interpretations of concepts and are not drawn to scale. Plan numbers are not intended to represent square footage.