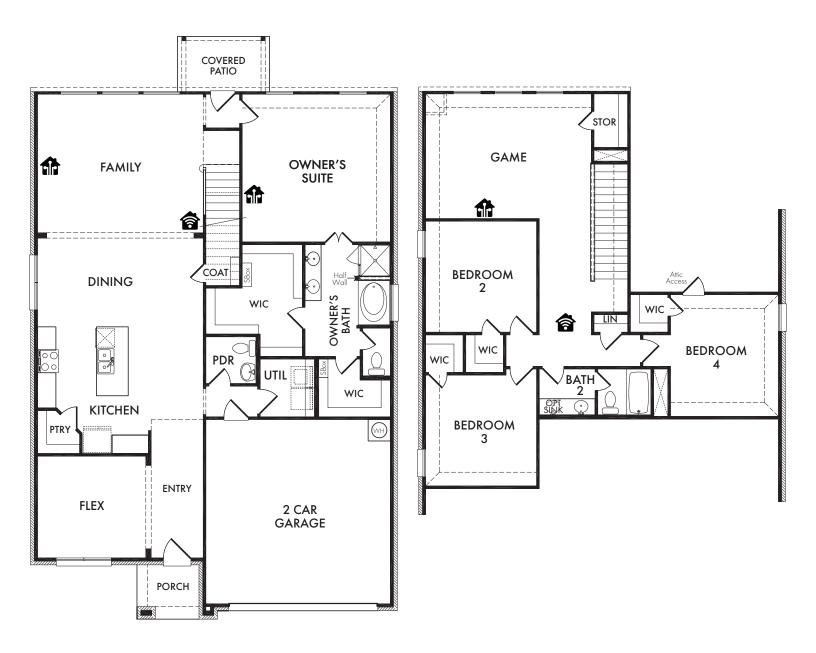

**ELEVATION A** 

**ELEVATION B** 

**ELEVATION C** 

FIRST FLOOR

SECOND FLOOR

Start *Living Smarter* with Impression Homes.

Living Smarter technology locations are indicated as follows: 
= Pre-Wired for Wireless Access Point(s) and = RG-6 & Cat6 Media Outlet(s). Ask your sales consultant for more details. Any dimensions and square footage shown, indicated, or stated are approximate and may vary from these art drawings of interior space. Impression Homes reserves the right to change features, prices, and design details without prior notice or obligation. Interior space drawings and exterior paintings are artistic interpretations of concepts and are not drawn to scale. Plan numbers are not intended to represent square footage.

## OPTIONAL EXTENDED COVERED PATIO

OPT. #151