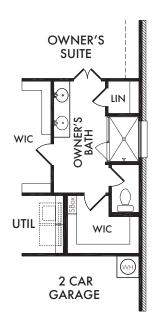

**ELEVATION A** 

**ELEVATION B** 

**ELEVATION C** 

FIRST FLOOR

SECOND FLOOR

Start *Living Smarter* with Impression Homes.

Living Smarter technology locations are indicated as follows: 
= Pre-Wired for Wireless Access Point(s) and = RG-6 & Cat6 Media Outlet(s). Ask your sales consultant for more details. Any dimensions and square footage shown, indicated, or stated are approximate and may vary from these art drawings of interior space. Impression Homes reserves the right to change features, prices, and design details without prior notice or obligation. Interior space drawings and exterior paintings are artistic interpretations of concepts and are not drawn to scale. Plan numbers are not intended to represent square footage.