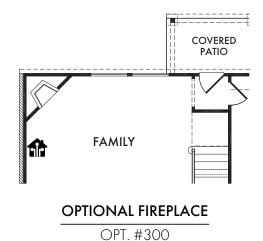

ON B** 



**ELEVATION C** 





FIRST FLOOR

SECOND FLOOR

Start *Living Smarter* with Impression Homes.

Living Smarter technology locations are indicated as follows: 
= Pre-Wired for Wireless Access Point(s) and = RG-6 & Cat6 Media Outlet(s). Ask your sales consultant for more details. Any dimensions and square footage shown, indicated, or stated are approximate and may vary from these art drawings of interior space. Impression Homes reserves the right to change features, prices, and design details without prior notice or obligation. Interior space drawings and exterior paintings are artistic interpretations of concepts and are not drawn to scale. Plan numbers are not intended to represent square footage.





**ELEVATION I** 



**ELEVATION J** 



**ELEVATION K** 









OPT. #120









## OPTIONAL EXTENDED COVERED PATIO

OPT. #151