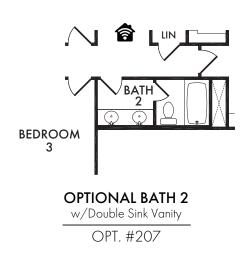

B** 



**ELEVATION C** 





FIRST FLOOR

SECOND FLOOR

Start *Living Smarter* with Impression Homes.

Living Smarter technology locations are indicated as follows: 
= Pre-Wired for Wireless Access Point(s) and = RG-6 & Cat6 Media Outlet(s). Ask your sales consultant for more details. Any dimensions and square footage shown, indicated, or stated are approximate and may vary from these art drawings of interior space. Impression Homes reserves the right to change features, prices, and design details without prior notice or obligation. Interior space drawings and exterior paintings are artistic interpretations of concepts and are not drawn to scale. Plan numbers are not intended to represent square footage.





**ELEVATION I** 



**ELEVATION J** 



**ELEVATION K** 









OPT. #120









## OPTIONAL EXTENDED COVERED PATIO

OPT. #151