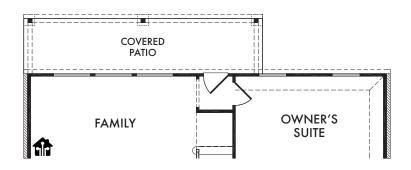

**ELEVATION C** 





FIRST FLOOR

SECOND FLOOR

Start *Living Smarter* with Impression Homes.

Living Smarter technology locations are indicated as follows: 
= Pre-Wired for Wireless Access Point(s) and = RG-6 & Cat6 Media Outlet(s). Ask your sales consultant for more details. Any dimensions and square footage shown, indicated, or stated are approximate and may vary from these art drawings of interior space. Impression Homes reserves the right to change features, prices, and design details without prior notice or obligation. Interior space drawings and exterior paintings are artistic interpretations of concepts and are not drawn to scale. Plan numbers are not intended to represent square footage.





**ELEVATION I** 



**ELEVATION J** 



**ELEVATION K** 









OPT. #120









## OPTIONAL EXTENDED COVERED PATIO

OPT. #151