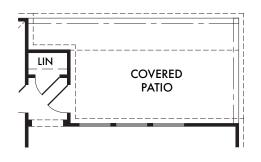

## OPTIONAL EXTENDED COVERED PATIO

OPT. #151

Living Smarter technology locations are indicated as follows:  $\textcircled{\begin{subarray}{c} = \end{subarray}}$  = Pre-Wired for Wireless Access Point(s) and  $\textcircled{\begin{subarray}{c} = \end{subarray}}$  = RG-6 & Cat6 Media Outlet(s). Ask your sales consultant for more details. Any dimensions and square footage shown, indicated, or stated are approximate and may vary from these art drawings of interior space. Impression Homes reserves the right to change features, prices, and design details without prior notice or obligation. Interior space drawings and exterior paintings are artistic interpretations of concepts and are not drawn to scale. Plan numbers are not intended to represent square footage.