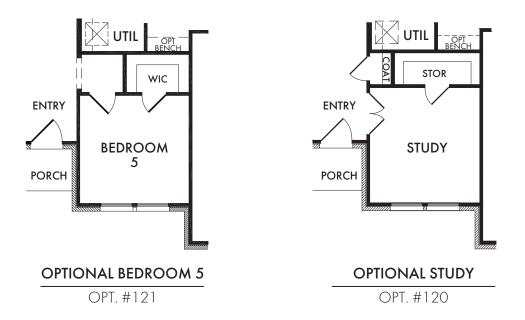

ELEVATION B



**ELEVATION C** 

Walden Plan L2490 4 Bedrooms

3 Bathrooms 2 Car Garage



## Start Living Smarter with Impression Homes.

Living Smarter technology locations are indicated as follows: a = Pre-Wired for Wireless Access Point(s) and a = RG-6 & Cat6 Media Outlet(s). Ask your sales consultant for more details. Any dimensions and square footage shown, indicated, or stated are approximate and may vary from these art drawings of interior space. Impression Homes reserves the right to change features, prices, and design details without prior notice or obligation. Interior space drawings and exterior paintings are artistic interpretations of concepts and are not drawn to scale. Plan numbers are not intended to represent square footage.











ELEVATION K







Living Smarter technology locations are indicated as follows: a = Pre-Wired for Wireless Access Point(s) and a = RG-6 & Cat6 Media Outlet(s). Ask your sales consultant for more details. Any dimensions and square footage shown, indicated, or stated are approximate and may vary from these art drawings of interior space. Impression Homes reserves the right to change features, prices, and design details without prior notice or obligation. Interior space drawings and exterior paintings are artistic interpretations of concepts and are not drawn to scale. Plan numbers are not intended to represent square footage.

Walden

Plan L2490



## OPTIONAL EXTENDED COVERED PATIO

OPT. #151

Living Smarter technology locations are indicated as follows:  $\textcircled{\begin{subarray}{c} = \end{subarray