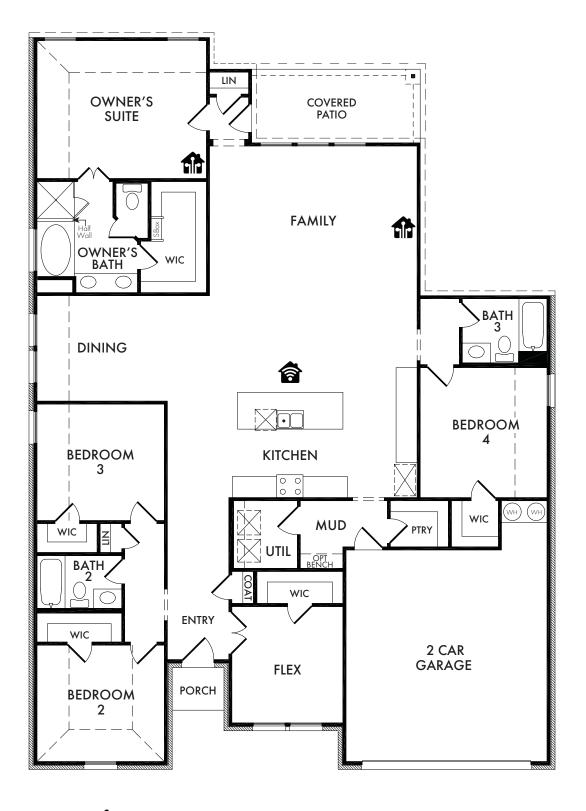

## Start Living Smarter with Impression Homes.

Living Smarter technology locations are indicated as follows: a = Pre-Wired for Wireless Access Point(s) and a = RG-6 & Cat6 Media Outlet(s). Ask your sales consultant for more details. Any dimensions and square footage shown, indicated, or stated are approximate and may vary from these art drawings of interior space. Impression Homes reserves the right to change features, prices, and design details without prior notice or obligation. Interior space drawings and exterior paintings are artistic interpretations of concepts and are not drawn to scale. Plan numbers are not intended to represent square footage.

## OPTIONAL EXTENDED COVERED PATIO

OPT. #151

Living Smarter technology locations are indicated as follows:  $\textcircled{\begin{subarray}{c} = \end{subarray}}$  = Pre-Wired for Wireless Access Point(s) and  $\textcircled{\begin{subarray}{c} = \end{subarray}}$  = RG-6 & Cat6 Media Outlet(s). Ask your sales consultant for more details. Any dimensions and square footage shown, indicated, or stated are approximate and may vary from these art drawings of interior space. Impression Homes reserves the right to change features, prices, and design details without prior notice or obligation. Interior space drawings and exterior paintings are artistic interpretations of concepts and are not drawn to scale. Plan numbers are not intended to represent square footage.