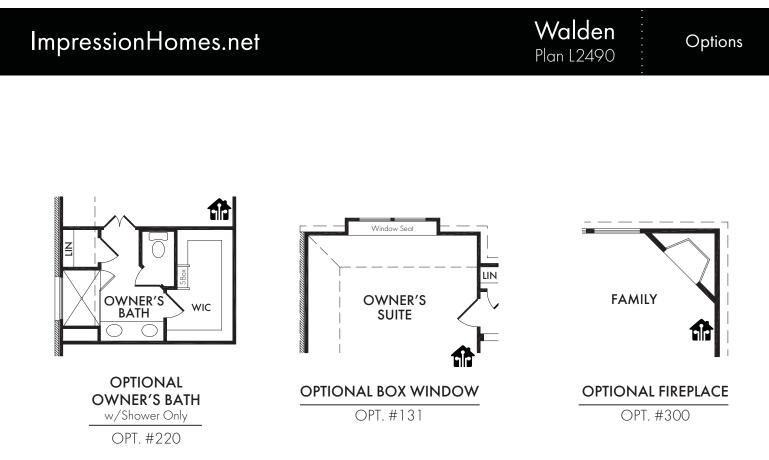

ELEVATION B



**ELEVATION C** 

Walden Plan L2490 4 Bedrooms

3 Bathrooms 2 Car Garage



## Start Living Smarter with Impression Homes.

Living Smarter technology locations are indicated as follows: a = Pre-Wired for Wireless Access Point(s) and a = RG-6 & Cat6 Media Outlet(s). Ask your sales consultant for more details. Any dimensions and square footage shown, indicated, or stated are approximate and may vary from these art drawings of interior space. Impression Homes reserves the right to change features, prices, and design details without prior notice or obligation. Interior space drawings and exterior paintings are artistic interpretations of concepts and are not drawn to scale. Plan numbers are not intended to represent square footage.











ELEVATION K







Living Smarter technology locations are indicated as follows: a = Pre-Wired for Wireless Access Point(s) and a = RG-6 & Cat6 Media Outlet(s). Ask your sales consultant for more details. Any dimensions and square footage shown, indicated, or stated are approximate and may vary from these art drawings of interior space. Impression Homes reserves the right to change features, prices, and design details without prior notice or obligation. Interior space drawings and exterior paintings are artistic interpretations of concepts and are not drawn to scale. Plan numbers are not intended to represent square footage.

Walden

Plan L2490



## OPTIONAL EXTENDED COVERED PATIO

OPT. #151

Living Smarter technology locations are indicated as follows:  $\textcircled{\begin{subarray}{c} = \end{subarr