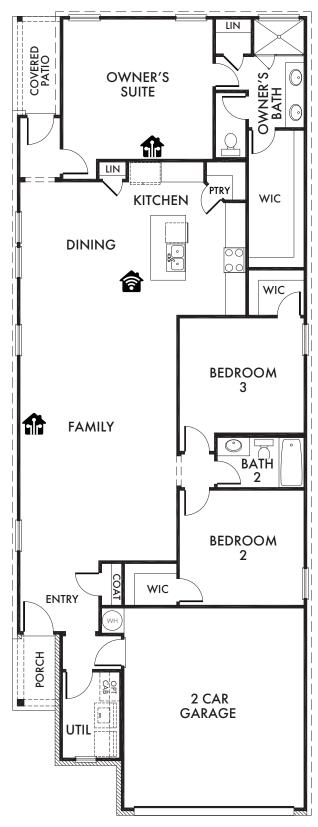

**ELEVATION A** 

**ELEVATION B** 

**ELEVATION C** 

Start Living Smarter with Impression Homes.

Living Smarter technology locations are indicated as follows: = Pre-Wired for Wireless Access Point(s) and = RG-6 & Cat6 Media Outlet(s). Ask your sales consultant for more details. Any dimensions and square footage shown, indicated, or stated are approximate and may vary from these art drawings of interior space. Impression Homes reserves the right to change features, prices, and design details without prior notice or obligation. Interior space drawings and exterior paintings are artistic interpretations of concepts and are not drawn to scale. Plan numbers are not intended to represent square footage.