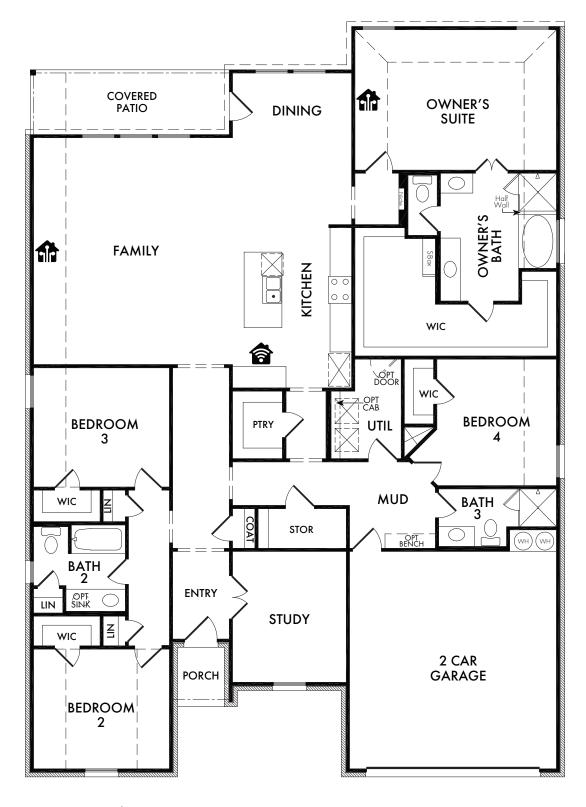

Hampton Plan L2639 4 Bedrooms

3 Bathrooms 2 Car Garage

**ELEVATION A** 

**ELEVATION B** 

**ELEVATION C** 

## Start Living Smarter with Impression Homes.

Living Smarter technology locations are indicated as follows:  $\bigcirc$  = Pre-Wired for Wireless Access Point(s) and  $\bigcirc$  = RG-6 & Cat6 Media Outlet(s). Ask your sales consultant for more details. Any dimensions and square footage shown, indicated, or stated are approximate and may vary from these art drawings of interior space. Impression Homes reserves the right to change features, prices, and design details without prior notice or obligation. Interior space drawings and exterior paintings are artistic interpretations of concepts and are not drawn to scale. Plan numbers are not intended to represent square footage.