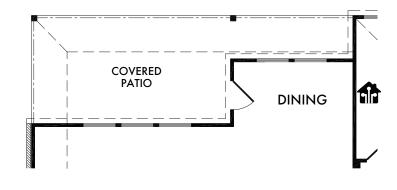

OPTIONAL EXTENDED COVERED PATIO

OPT. #151

Living Smarter technology locations are indicated as follows:  $\textcircled{\label{eq:sparse}} =$  Pre-Wired for Wireless Access Point(s) and  $\textcircled{\label{eq:sparse}} =$  RG-6 & Cat6 Media Outlet(s). Ask your sales consultant for more details. Any dimensions and square footage shown, indicated, or stated are approximate and may vary from these art drawings of interior space. Impression Homes reserves the right to change features, prices, and design details without prior notice or obligation. Interior space drawings and exterior paintings are artistic interpretations of concepts and are not drawn to scale. Plan numbers are not intended to represent square footage.