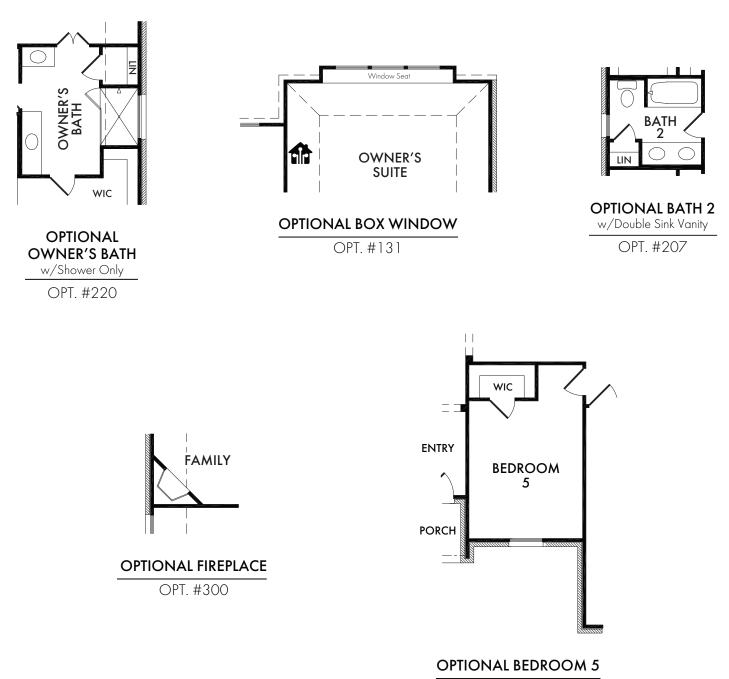

Hampton Plan L2639

**ELEVATION I** 

ELEVATION J

**ELEVATION K** 

OPT. #121

Living Smarter technology locations are indicated as follows: O = Pre-Wired for Wireless Access Point(s) and O = RG-6 & Cat6 Media Outlet(s). Ask your sales consultant for more details. Any dimensions and square footage shown, indicated, or stated are approximate and may vary from these art drawings of interior space. Impression Homes reserves the right to change features, prices, and design details without prior notice or obligation. Interior space drawings and exterior paintings are artistic interpretations of concepts and are not drawn to scale. Plan numbers are not intended to represent square footage.