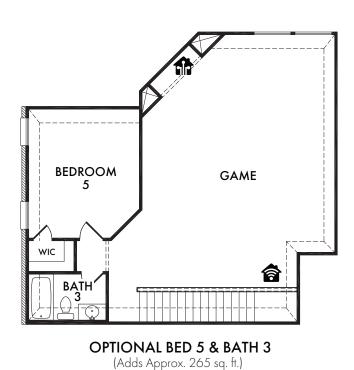

Living Smarter technology locations are indicated as follows: 📦 = Pre-Wired for Wireless Access Point(s) and 🏚 = RG-6 & Cató Media Outlet(s). Ask your sales consultant for more details. Any dimensions and square footage shown, indicated, or stated are approximate and may vary from these art drawings of interior space. Impression Homes reserves the right to change features, prices, and design details without prior notice or obligation. Interior space drawings and exterior paintings are artistic interpretations of concepts and are not drawn to scale. Plan numbers are not intended to represent square footage.