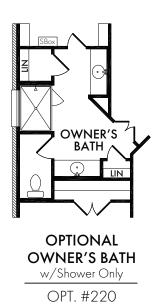

**ELEVATION J** 



**ELEVATION K** 



**ELEVATION L** 



**ELEVATION M** 





ImpressionHomes.net



**FIRST FLOOR** SECOND FLOOR

18 Start Living Smarter with Impression Homes.

Living Smarter technology locations are indicated as follows: 📦 = Pre-Wired for Wireless Access Point(s) and 🏚 = RG-6 & Cató Media Outlet(s). Ask your sales consultant for more details. Any dimensions and square footage shown, indicated, or stated are approximate and may vary from these art drawings of interior space. Impression Homes reserves the right to change features, prices, and design details without prior notice or obligation. Interior space drawings and exterior paintings are artistic interpretations of concepts and are not drawn to scale. Plan numbers are not intended to represent square footage.





















## OPTIONAL SECOND FLOOR POWDER BATH

(Adds Approx. 38 sq. ft.)

OPT. #107



## OPTIONAL SECOND FLOOR MEDIA ROOM

(Adds Approx. 322 sq. ft.)

OPT. #140



OPT. #103

Living Smarter technology locations are indicated as follows: 

Pre-Wired for Wireless Access Point(s) and 

RG-6 & Cat6 Media Outlet(s). Ask your sales consultant for more details. Any dimensions and square footage shown, indicated, or stated are approximate and may vary from these art drawings of interior space. Impression Homes reserves the right to change features, prices, and design details without prior notice or obligation. Interior space drawings and exterior paintings are artistic interpretations of concepts and are not drawn to scale. Plan numbers are not intended to represent square footage.