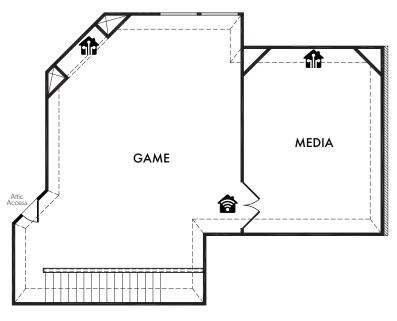

## OPTIONAL SECOND FLOOR MEDIA ROOM

(Adds Approx. 322 sq. ft.)

OPT. #140

OPT. #103

Living Smarter technology locations are indicated as follows: 

Pre-Wired for Wireless Access Point(s) and 

RG-6 & Cat6 Media Outlet(s). Ask your sales consultant for more details. Any dimensions and square footage shown, indicated, or stated are approximate and may vary from these art drawings of interior space. Impression Homes reserves the right to change features, prices, and design details without prior notice or obligation. Interior space drawings and exterior paintings are artistic interpretations of concepts and are not drawn to scale. Plan numbers are not intended to represent square footage.