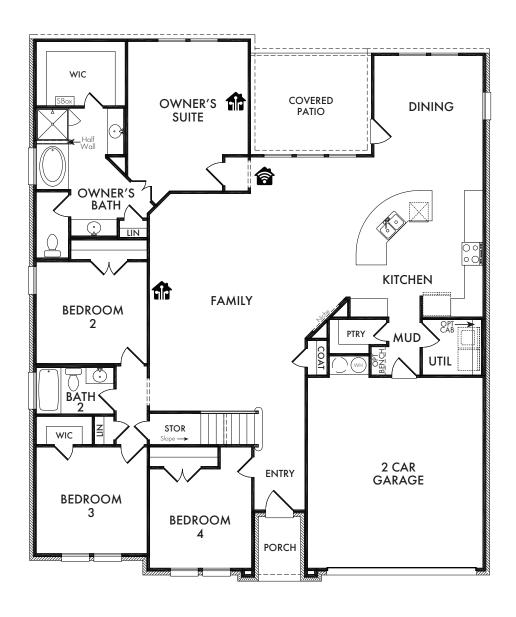

**ELEVATION I** 

**ELEVATION J** 

**ELEVATION K** 

**ELEVATION L** 

**ELEVATION M** 

ImpressionHomes.net

**FIRST FLOOR** SECOND FLOOR

18 Start Living Smarter with Impression Homes.

Living Smarter technology locations are indicated as follows: 📦 = Pre-Wired for Wireless Access Point(s) and 🏚 = RG-6 & Cató Media Outlet(s). Ask your sales consultant for more details. Any dimensions and square footage shown, indicated, or stated are approximate and may vary from these art drawings of interior space. Impression Homes reserves the right to change features, prices, and design details without prior notice or obligation. Interior space drawings and exterior paintings are artistic interpretations of concepts and are not drawn to scale. Plan numbers are not intended to represent square footage.