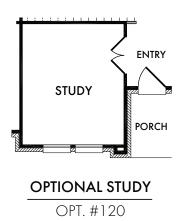

ATION J** 



**ELEVATION K** 



**ELEVATION L** 



**ELEVATION M** 





ImpressionHomes.net



**FIRST FLOOR** SECOND FLOOR

18 Start Living Smarter with Impression Homes.

Living Smarter technology locations are indicated as follows: 📦 = Pre-Wired for Wireless Access Point(s) and 🏚 = RG-6 & Cató Media Outlet(s). Ask your sales consultant for more details. Any dimensions and square footage shown, indicated, or stated are approximate and may vary from these art drawings of interior space. Impression Homes reserves the right to change features, prices, and design details without prior notice or obligation. Interior space drawings and exterior paintings are artistic interpretations of concepts and are not drawn to scale. Plan numbers are not intended to represent square footage.





















## OPTIONAL SECOND FLOOR POWDER BATH

(Adds Approx. 38 sq. ft.)

OPT. #107



## OPTIONAL SECOND FLOOR MEDIA ROOM

(Adds Approx. 322 sq. ft.)

OPT. #140



OPT. #103

Living Smarter technology locations are indicated as follows: 

Pre-Wired for Wireless Access Point(s) and 

RG-6 & Cat6 Media Outlet(s). Ask your sales consultant for more details. Any dimensions and square footage shown, indicated, or stated are approximate and may vary from these art drawings of interior space. Impression Homes reserves the right to change features, prices, and design details without prior notice or obligation. Interior space drawings and exterior paintings are artistic interpretations of concepts and are not drawn to scale. Plan numbers are not intended to represent square footage.





OPTION