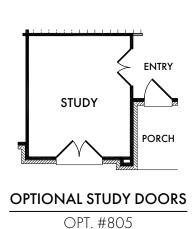

N J** 



**ELEVATION K** 



**ELEVATION L** 



**ELEVATION M** 





ImpressionHomes.net



**FIRST FLOOR** SECOND FLOOR

18 Start Living Smarter with Impression Homes.

Living Smarter technology locations are indicated as follows: 📦 = Pre-Wired for Wireless Access Point(s) and 🏚 = RG-6 & Cató Media Outlet(s). Ask your sales consultant for more details. Any dimensions and square footage shown, indicated, or stated are approximate and may vary from these art drawings of interior space. Impression Homes reserves the right to change features, prices, and design details without prior notice or obligation. Interior space drawings and exterior paintings are artistic interpretations of concepts and are not drawn to scale. Plan numbers are not intended to represent square footage.





















## OPTIONAL SECOND FLOOR POWDER BATH

(Adds Approx. 38 sq. ft.)

OPT. #107



## OPTIONAL SECOND FLOOR MEDIA ROOM

(Adds Approx. 322 sq. ft.)

OPT. #140



OPT. #103

Living Smarter technology locations are indicated as follows: 

Pre-Wired for Wireless Access Point(s) and 

RG-6 & Cat6 Media Outlet(s). Ask your sales consultant for more details. Any dimensions and square footage shown, indicated, or stated are approximate and may vary from these art drawings of interior space. Impression Homes reserves the right to change features, prices, and design details without prior notice or obligation. Interior space drawings and exterior paintings are artistic interpretations of concepts and are not drawn to scale. Plan numbers are not intended to represent square footage.





OPTIONAL
5