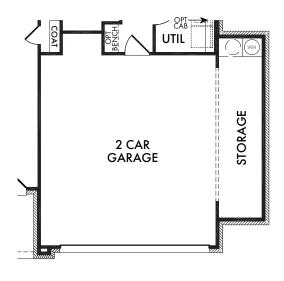

## OPTIONAL SECOND FLOOR POWDER BATH

(Adds Approx. 38 sq. ft.)

OPT. #107



## OPTIONAL SECOND FLOOR MEDIA ROOM

(Adds Approx. 322 sq. ft.)

OPT. #140



OPT. #103

Living Smarter technology locations are indicated as follows: 

Pre-Wired for Wireless Access Point(s) and 

RG-6 & Cat6 Media Outlet(s). Ask your sales consultant for more details. Any dimensions and square footage shown, indicated, or stated are approximate and may vary from these art drawings of interior space. Impression Homes reserves the right to change features, prices, and design details without prior notice or obligation. Interior space drawings and exterior paintings are artistic interpretations of concepts and are not drawn to scale. Plan numbers are not intended to represent square footage.





OPTIONAL
5' GARAGE EXTENSION
OPT. #112



OPTIONAL 3 CAR GARAGE

OPT. #110