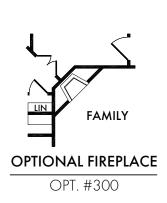

ION J** 



**ELEVATION K** 



**ELEVATION L** 



**ELEVATION M** 





ImpressionHomes.net



**FIRST FLOOR** SECOND FLOOR

18 Start Living Smarter with Impression Homes.

Living Smarter technology locations are indicated as follows: 📦 = Pre-Wired for Wireless Access Point(s) and 🏚 = RG-6 & Cató Media Outlet(s). Ask your sales consultant for more details. Any dimensions and square footage shown, indicated, or stated are approximate and may vary from these art drawings of interior space. Impression Homes reserves the right to change features, prices, and design details without prior notice or obligation. Interior space drawings and exterior paintings are artistic interpretations of concepts and are not drawn to scale. Plan numbers are not intended to represent square footage.





















## OPTIONAL SECOND FLOOR POWDER BATH

(Adds Approx. 38 sq. ft.)

OPT. #107



## OPTIONAL SECOND FLOOR MEDIA ROOM

(Adds Approx. 322 sq. ft.)

OPT. #140



OPT. #103

Living Smarter technology locations are indicated as follows: 

Pre-Wired for Wireless Access Point(s) and 

RG-6 & Cat6 Media Outlet(s). Ask your sales consultant for more details. Any dimensions and square footage shown, indicated, or stated are approximate and may vary from these art drawings of interior space. Impression Homes reserves the right to change features, prices, and design details without prior notice or obligation. Interior space drawings and exterior paintings are artistic interpretations of concepts and are not drawn to scale. Plan numbers are not intended to represent square footage.





OPTIONAL