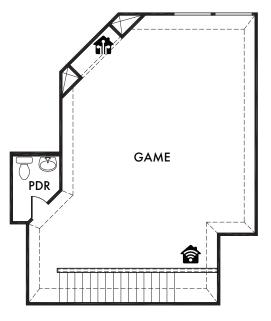

**ELEVATION K** 



**ELEVATION L** 



**ELEVATION M** 





ImpressionHomes.net



**FIRST FLOOR** SECOND FLOOR

18 Start Living Smarter with Impression Homes.

Living Smarter technology locations are indicated as follows: 📦 = Pre-Wired for Wireless Access Point(s) and 🏚 = RG-6 & Cató Media Outlet(s). Ask your sales consultant for more details. Any dimensions and square footage shown, indicated, or stated are approximate and may vary from these art drawings of interior space. Impression Homes reserves the right to change features, prices, and design details without prior notice or obligation. Interior space drawings and exterior paintings are artistic interpretations of concepts and are not drawn to scale. Plan numbers are not intended to represent square footage.





















## OPTIONAL SECOND FLOOR POWDER BATH

(Adds Approx. 38 sq. ft.)

OPT. #107



## OPTIONAL SECOND FLOOR MEDIA ROOM

(Adds Approx. 322 sq. ft.)

OPT. #140



OPT. #103

Living Smarter technology locations are indicated as follows: 

Pre-Wired for Wireless Access Point(s) and 

RG-6 & Cat6 Media Outlet(s). Ask your sales consultant for more details. Any dimensions and square footage shown, indicated, or stated are approximate and may vary from these art drawings of interior space. Impression Homes reserves the right to change features, prices, and design details without prior notice or obligation. Interior space drawings and exterior paintings are artistic interpretations of concepts and are not drawn to scale. Plan numbers are not intended to represent square footage.





OPTIONAL
5' GARA