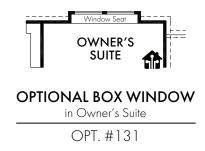

EVATION J** 



**ELEVATION K** 



**ELEVATION L** 



**ELEVATION M** 





ImpressionHomes.net



**FIRST FLOOR** SECOND FLOOR

18 Start Living Smarter with Impression Homes.

Living Smarter technology locations are indicated as follows: 📦 = Pre-Wired for Wireless Access Point(s) and 🏚 = RG-6 & Cató Media Outlet(s). Ask your sales consultant for more details. Any dimensions and square footage shown, indicated, or stated are approximate and may vary from these art drawings of interior space. Impression Homes reserves the right to change features, prices, and design details without prior notice or obligation. Interior space drawings and exterior paintings are artistic interpretations of concepts and are not drawn to scale. Plan numbers are not intended to represent square footage.





















## OPTIONAL SECOND FLOOR POWDER BATH

(Adds Approx. 38 sq. ft.)

OPT. #107



## OPTIONAL SECOND FLOOR MEDIA ROOM

(Adds Approx. 322 sq. ft.)

OPT. #140



OPT. #103

Living Smarter technology locations are indicated as follows: 

Pre-Wired for Wireless Access Point(s) and 

RG-6 & Cat6 Media Outlet(s). Ask your sales consultant for more details. Any dimensions and square footage shown, indicated, or stated are approximate and may vary from these art drawings of interior space. Impression Homes reserves the right to change features, prices, and design details without prior notice or obligation. Interior space drawings and exterior paintings are artistic interpretations of concepts and are not drawn to scale. Plan numbers are not intended to represent square footage.





OPTI