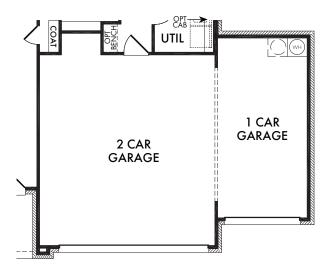

OR POWDER BATH

(Adds Approx. 38 sq. ft.)

OPT. #107



## OPTIONAL SECOND FLOOR MEDIA ROOM

(Adds Approx. 322 sq. ft.)

OPT. #140



OPT. #103

Living Smarter technology locations are indicated as follows: 

Pre-Wired for Wireless Access Point(s) and 

RG-6 & Cat6 Media Outlet(s). Ask your sales consultant for more details. Any dimensions and square footage shown, indicated, or stated are approximate and may vary from these art drawings of interior space. Impression Homes reserves the right to change features, prices, and design details without prior notice or obligation. Interior space drawings and exterior paintings are artistic interpretations of concepts and are not drawn to scale. Plan numbers are not intended to represent square footage.





OPTIONAL
5' GARAGE EXTENSION
OPT. #112



OPTIONAL 3 CAR GARAGE

OPT. #110