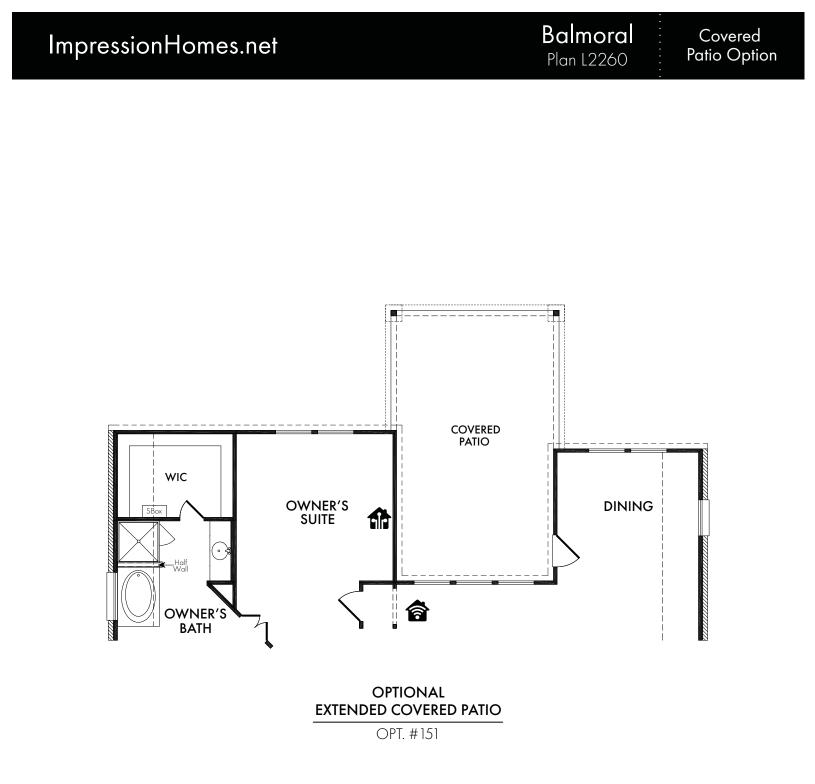

## ImpressionHomes.net

Living Smarter technology locations are indicated as follows: 🞓 = Pre-Wired for Wireless Access Point(s) and 🎲 = RG-6 & Cat6 Media Outlet(s). Ask your sales consultant for more details. Any dimensions and square footage shown, indicated, or stated are approximate and may vary from these art drawings of interior space. Impression Homes reserves the right to change features, prices, and design details without prior notice or obligation. Interior space drawings and exterior paintings are artistic interpretations of concepts and are not drawn to scale. Plan numbers are not intended to represent square footage.