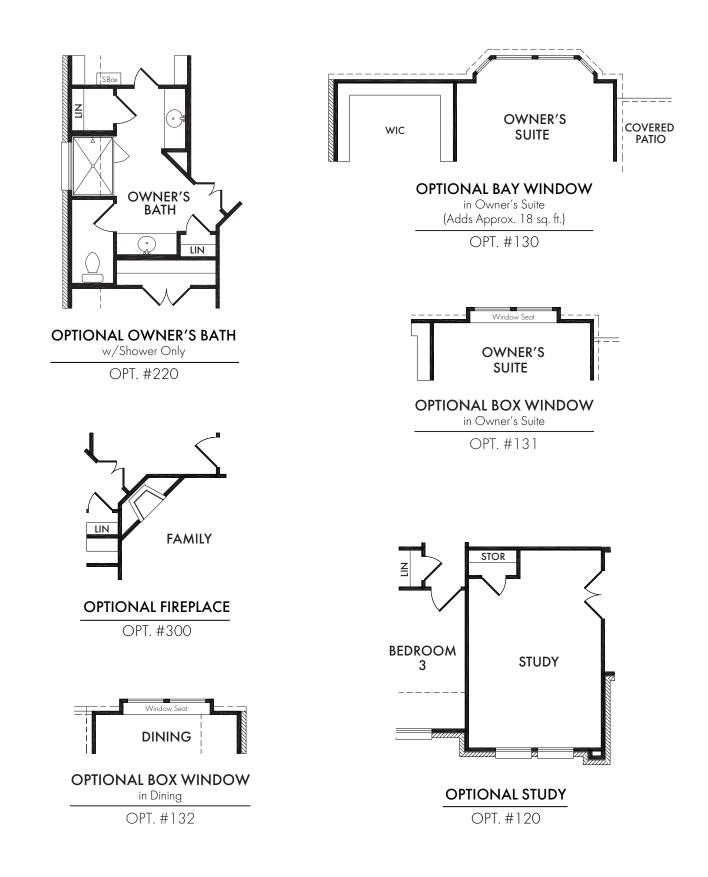

2 Bathrooms 2 Car Garage



Start Living Smarter with Impression Homes.

Living Smarter technology locations are indicated as follows: a = Pre-Wired for Wireless Access Point(s) and a = RG-6 & Cat6 Media Outlet(s). Ask your sales consultant for more details. Any dimensions and square footage shown, indicated, or stated are approximate and may vary from these art drawings of interior space. Impression Homes reserves the right to change features, prices, and design details without prior notice or obligation. Interior space drawings and exterior paintings are artistic interpretations of concepts and are not drawn to scale. Plan numbers are not intended to represent square footage.



Balmoral Plan L2260



**ELEVATION I** 





**ELEVATION J** 



## **ELEVATION K**

## ImpressionHomes.net



Living Smarter technology locations are indicated as follows: 🞓 = Pre-Wired for Wireless Access Point(s) and 🎲 = RG-6 & Cat6 Media Outlet(s). Ask your sales consultant for more details. Any dimensions and square footage shown, indicated, or stated are approximate and may vary from these art drawings of interior space. Impression Homes reserves the right to change features, prices, and design details without prior notice or obligation. Interior space drawings and exterior paintings are artistic interpretations of concepts and are not drawn to scale. Plan numbers are not intended to represent square footage.





Living Smarter technology locations are indicated as follows: **a** = Pre-Wired for Wireless Access Point(s) and **a** = RG-6 & Cat6 Media Outlet(s). Ask your sales consultant for