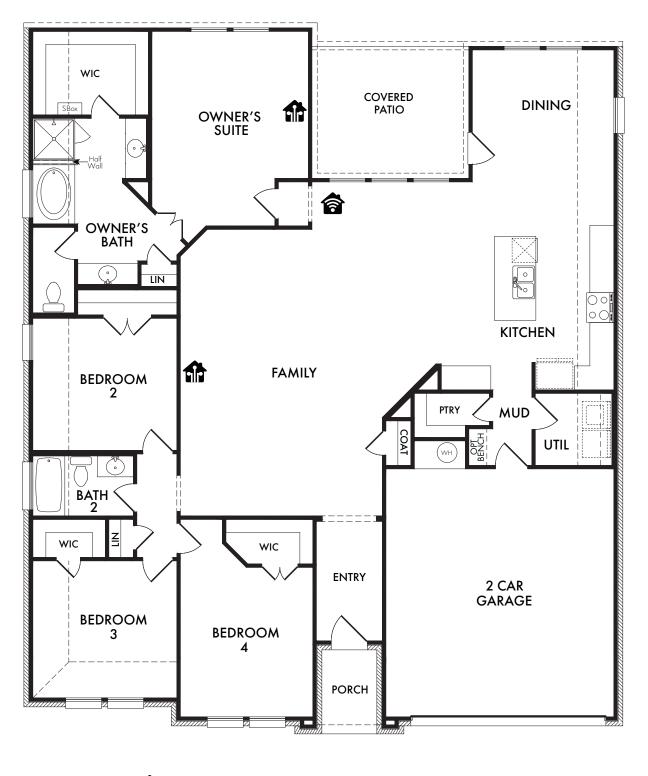

Living Smarter technology locations are indicated as follows: a = Pre-Wired for Wireless Access Point(s) and a = RG-6 & Cat6 Media Outlet(s). Ask your sales consultant for more details. Any dimensions and square footage shown, indicated, or stated are approximate and may vary from these art drawings of interior space. Impression Homes reserves the right to change features, prices, and design details without prior notice or obligation. Interior space drawings and exterior paintings are artistic interpretations of concepts and are not drawn to scale. Plan numbers are not intended to represent square footage.

## ImpressionHomes.net

Living Smarter technology locations are indicated as follows: 🞓 = Pre-Wired for Wireless Access Point(s) and 🎲 = RG-6 & Cat6 Media Outlet(s). Ask your sales consultant for more details. Any dimensions and square footage shown, indicated, or stated are approximate and may vary from these art drawings of interior space. Impression Homes reserves the right to change features, prices, and design details without prior notice or obligation. Interior space drawings and exterior paintings are artistic interpretations of concepts and are not drawn to scale. Plan numbers are not intended to represent square footage.

Living Smarter technology locations are indicated as follows: **a** = Pre-Wired for Wireless Access Point(s) and **a** = RG-6 & Cat6 Media Outlet(s). Ask your sales consultant for more details. Any dimensions and square footage shown, indicated, or stated are approximate and may vary from these art drawings of interior space. Impression Homes reserves the right to change features, prices, and design details without prior notice or obligation. Interior space drawings and exterior paintings are artistic interpretations of concepts and are not drawn to scale. Plan numbers are not intended to represent square footage.