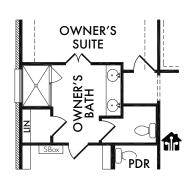

**ELEVATION A** 



**ELEVATION B** 



**ELEVATION C** 





Start Living Smarter with Impression Homes.

Living Smarter technology locations are indicated as follows: = Pre-Wired for Wireless Access Point(s) and = RG-6 & Cató Media Outlet(s). Ask your sales consultant for more details. Any dimensions and square footage shown, indicated, or stated are approximate and may vary from these art drawings of interior space. Impression Homes reserves the right to change features, prices, and design details without prior notice or obligation. Interior space drawings and exterior paintings are artistic interpretations of concepts and are not drawn to scale. Plan numbers are not intended to represent square footage.





**ELEVATION I** 



**ELEVATION J** 



**ELEVATION K** 





## **OPTIONAL OWNER'S BATH** w/Shower Only

OPT. #220



## **OPTIONAL FIREPLACE**

OPT. #300



OPT. #120



# **OPTIONAL** BEDROOM 5 w/BATH 3

OPT. #103



# **OPTIONAL BATH 2**

w/Double Sink Vanity

OPT. #207



#### **OPTIONAL BATH 4**

(Adds Approx. 70 sq. ft.)

OPT. #104



### OPTIONAL MEDIA ROOM

(Adds Approx. 304 sq. ft.)

OPT. #140

Living Smarter technology locations are indicated as follows: 📦 = Pre-Wired for Wireless Access Point(s) and 🏚 = RG-6 & Cató Media Outlet(s). Ask your sales consultant for more details. Any dimensions and square footage shown, indicated, or stated are approximate and may vary from these art drawings of interior space. Impression Homes reserves the right to change features, prices, and design details without prior notice or obligation. Interior spac