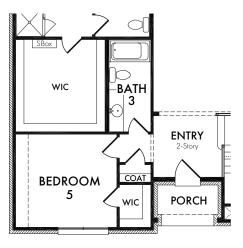

ession Homes.

Living Smarter technology locations are indicated as follows: = Pre-Wired for Wireless Access Point(s) and = RG-6 & Cató Media Outlet(s). Ask your sales consultant for more details. Any dimensions and square footage shown, indicated, or stated are approximate and may vary from these art drawings of interior space. Impression Homes reserves the right to change features, prices, and design details without prior notice or obligation. Interior space drawings and exterior paintings are artistic interpretations of concepts and are not drawn to scale. Plan numbers are not intended to represent square footage.





**ELEVATION I** 



**ELEVATION J** 



**ELEVATION K** 





## **OPTIONAL OWNER'S BATH** w/Shower Only

OPT. #220



## **OPTIONAL FIREPLACE**

OPT. #300



OPT. #120



# **OPTIONAL** BEDROOM 5 w/BATH 3

OPT. #103



# **OPTIONAL BATH 2**

w/Double Sink Vanity

OPT. #207



#### **OPTIONAL BATH 4**

(Adds Approx. 70 sq. ft.)

OPT. #104



### OPTIONAL MEDIA ROOM

(Adds Approx. 304 sq. ft.)

OPT. #140

Living Smarter technology locations are indicated as follows: 📦 = Pre-Wired for Wireless Access Point(s) and 🏚 = RG-6 & Cató Media Outlet(s). Ask your sales consultant for more details. Any dimensions and square footage shown, indicated, or stated are approximate and may vary from these art drawings of interior space. Impression Homes reserves the right to change features, prices, and design details without prior notice or obligation. Interior space drawings and exterior paintings are artistic interpretations of concepts and are not drawn to scale. Plan nu