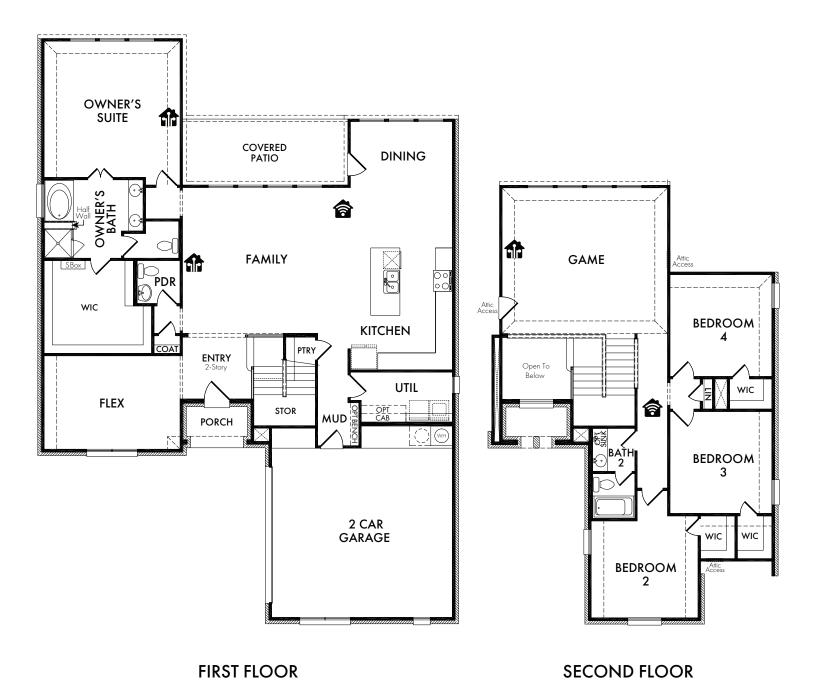

**ELEVATION A** 



**ELEVATION B** 



**ELEVATION C** 





Start Living Smarter with Impression Homes.

Living Smarter technology locations are indicated as follows: = Pre-Wired for Wireless Access Point(s) and = RG-6 & Cató Media Outlet(s). Ask your sales consultant for more details. Any dimensions and square footage shown, indicated, or stated are approximate and may vary from these art drawings of interior space. Impression Homes reserves the right to change features, prices, and design details without prior notice or obligation. Interior space drawings and exterior paintings are artistic interpretations of concepts and are not drawn to scale. Plan numbers are not intended to represent square footage.





**ELEVATION I** 



**ELEVATION J** 



**ELEVATION K** 





## **OPTIONAL OWNER'S BATH** w/Shower Only

OPT. #220



## **OPTIONAL FIREP