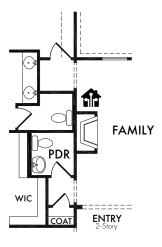

**ELEVATION A** 

**ELEVATION B** 

**ELEVATION C** 

Start Living Smarter with Impression Homes.

Living Smarter technology locations are indicated as follows: = Pre-Wired for Wireless Access Point(s) and = RG-6 & Cató Media Outlet(s). Ask your sales consultant for more details. Any dimensions and square footage shown, indicated, or stated are approximate and may vary from these art drawings of interior space. Impression Homes reserves the right to change features, prices, and design details without prior notice or obligation. Interior space drawings and exterior paintings are artistic interpretations of concepts and are not drawn to scale. Plan numbers are not intended to represent square footage.