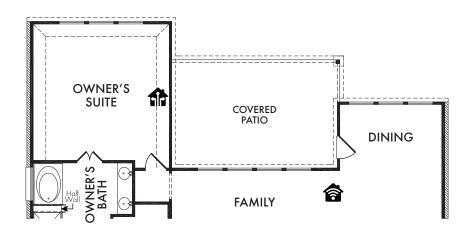

PTIONAL BATH 2**

w/Double Sink Vanity

OPT. #207



#### **OPTIONAL BATH 4**

(Adds Approx. 70 sq. ft.)

OPT. #104



### OPTIONAL MEDIA ROOM

(Adds Approx. 304 sq. ft.)

OPT. #140

Living Smarter technology locations are indicated as follows: 📦 = Pre-Wired for Wireless Access Point(s) and 🏚 = RG-6 & Cató Media Outlet(s). Ask your sales consultant for more details. Any dimensions and square footage shown, indicated, or stated are approximate and may vary from these art drawings of interior space. Impression Homes reserves the right to change features, prices, and design details without prior notice or obligation. Interior space drawings and exterior paintings are artistic interpretations of concepts and are not drawn to scale. Plan numbers are not intended to represent square footage.





# OPTIONAL EXTENDED COVERED PATIO

OPT. #151