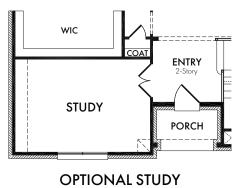

**ELEVATION A** 

**ELEVATION B** 

**ELEVATION C** 

Start Living Smarter with Impression Homes.

Living Smarter technology locations are indicated as follows: = Pre-Wired for Wireless Access Point(s) and = RG-6 & Cató Media Outlet(s). Ask your sales consultant for more details. Any dimensions and square footage shown, indicated, or stated are approximate and may vary from these art drawings of interior space. Impression Homes reserves the right to change features, prices, and design details without prior notice or obligation. Interior space drawings and exterior paintings are artistic interpretations of concepts and are not drawn to scale. Plan numbers are not intended to represent square footage.