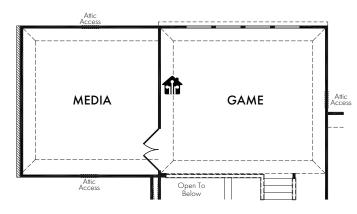

### OPTIONAL MEDIA ROOM

(Adds Approx. 304 sq. ft.)

OPT. #140

Living Smarter technology locations are indicated as follows: 📦 = Pre-Wired for Wireless Access Point(s) and 🏚 = RG-6 & Cató Media Outlet(s). Ask your sales consultant for more details. Any dimensions and square footage shown, indicated, or stated are approximate and may vary from these art drawings of interior space. Impression Homes reserves the right to change features, prices, and design details without prior notice or obligation. Interior space drawings and exterior paintings are artistic interpretations of concepts and are not drawn to scale. Plan numbers are not intended to represent square footage.