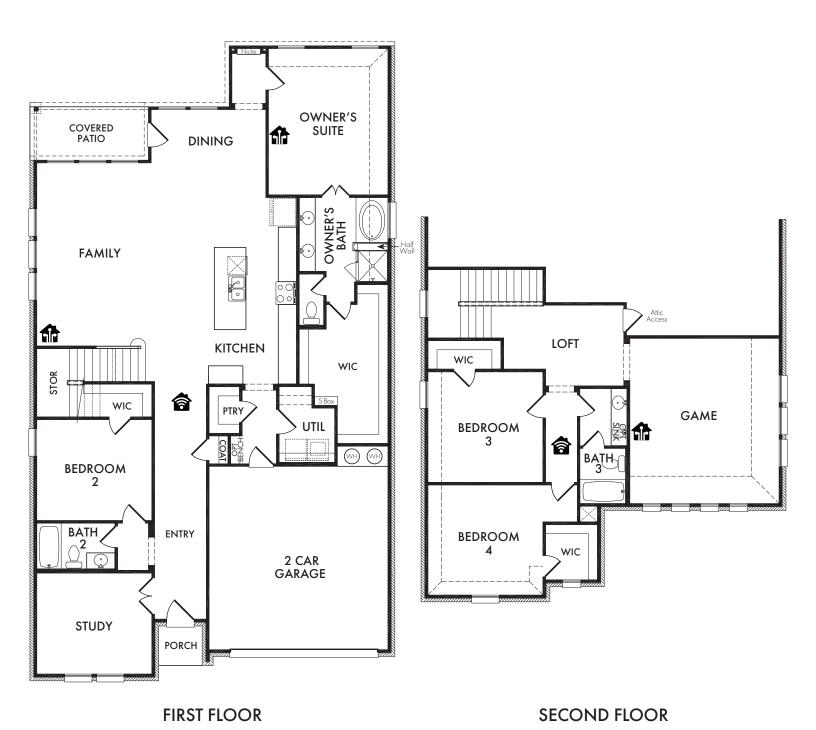

**ELEVATION I** 

**ELEVATION J** 

**ELEVATION K** 

OPTIONAL FIREPLACE

OPTIONAL BOX WINDOW
OPT. #131

OPTIONAL EXTENDED COVERED PATIO

OPT. #151