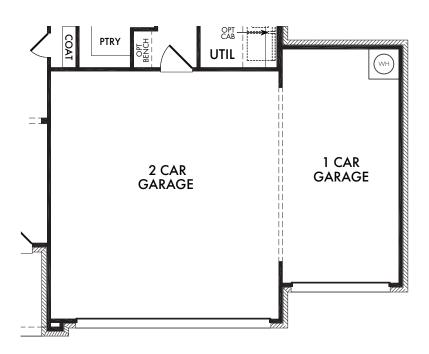

130



#### OPTIONAL BOX WINDOW

in Owner's Suite

OPT. #131



**OPTIONAL STUDY** 

OPT. #120

Living Smarter technology locations are indicated as follows: = Pre-Wired for Wireless Access Point(s) and = RG-6 & Cat6 Media Outlet(s). Ask your sales consultant for more details. Any dimensions and square footage shown, indicated, or stated are approximate and may vary from these art drawings of interior space. Impression Homes reserves the right to change features, prices, and design details without prior notice or obligation. Interior space drawings and exterior paintings are artistic interpretations of concepts and are not drawn to scale. Plan numbers are not intended to represent square footage.





OPTIONAL EXTENDED COVERED PATIO

OPT. #151



## OPTIONAL 5' GARAGE EXTENSION OPT. #112



OPTIONAL 3 CAR GARAGE

OPT. #110