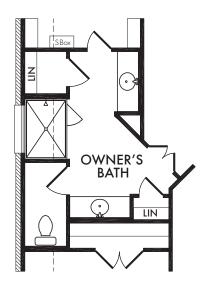

**ELEVATION A** 



**ELEVATION B** 



**ELEVATION C** 





Start Living Smarter with Impression Homes.

Living Smarter technology locations are indicated as follows: = Pre-Wired for Wireless Access Point(s) and = RG-6 & Cat6 Media Outlet(s). Ask your sales consultant for more details. Any dimensions and square footage shown, indicated, or stated are approximate and may vary from these art drawings of interior space. Impression Homes reserves the right to change features, prices, and design details without prior notice or obligation. Interior space drawings and exterior paintings are artistic interpretations of concepts and are not drawn to scale. Plan numbers are not intended to represent square footage.





**ELEVATION I** 



**ELEVATION J** 



**ELEVATION K** 





### OPTIONAL OWNER'S BATH

w/Shower Only

OPT. #220



# OPTIONAL FIREPLACE

OPT. #300



OPT. #132



### **OPTIONAL BAY WINDOW**

in Owner's Suite (Adds Approx. 19 sq. ft.)

OPT. #130



#### OPTIONAL BOX WINDOW

in Owner's Suite

OPT. #131



**OPTIONAL STUDY** 

OPT. #120

Living Smarter technology locations are indicated as follows: = Pre-Wired for Wireless Access Point(s) and = RG-6 & Cat6 Media Outlet(s). Ask your sales consultant for more details. Any dimensions and square footage shown, indicated, or stated are approximate and may vary from these art drawings of interior space. Impression Homes reserves the right to change features, prices, and design details without prior notice or obligation. Interior space drawings and exterior paintings are artistic interpretations of concep