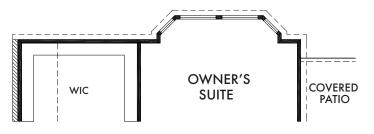

### **OPTIONAL BAY WINDOW**

in Owner's Suite (Adds Approx. 19 sq. ft.)

OPT. #130