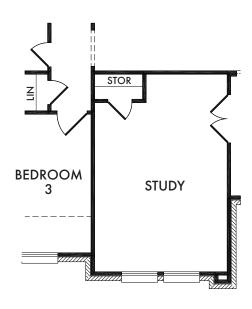

#### OPTIONAL BOX WINDOW

in Owner's Suite

OPT. #131

**OPTIONAL STUDY** 

OPT. #120

Living Smarter technology locations are indicated as follows: = Pre-Wired for Wireless Access Point(s) and = RG-6 & Cat6 Media Outlet(s). Ask your sales consultant for more details. Any dimensions and square footage shown, indicated, or stated are approximate and may vary from these art drawings of interior space. Impression Homes reserves the right to change features, prices, and design details without prior notice or obligation. Interior space drawings and exterior paintings are artistic interpretations of concepts and are not drawn to scale. Plan numbers are not intended to represent square footage.