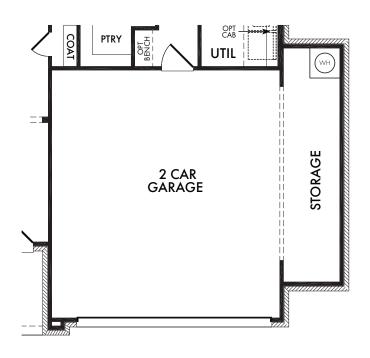

ner's Suite (Adds Approx. 19 sq. ft.)

OPT. #130



#### OPTIONAL BOX WINDOW

in Owner's Suite

OPT. #131



**OPTIONAL STUDY** 

OPT. #120

Living Smarter technology locations are indicated as follows: = Pre-Wired for Wireless Access Point(s) and = RG-6 & Cat6 Media Outlet(s). Ask your sales consultant for more details. Any dimensions and square footage shown, indicated, or stated are approximate and may vary from these art drawings of interior space. Impression Homes reserves the right to change features, prices, and design details without prior notice or obligation. Interior space drawings and exterior paintings are artistic interpretations of concepts and are not drawn to scale. Plan numbers are not intended to represent square footage.





OPTIONAL EXTENDED COVERED PATIO

OPT. #151



## OPTIONAL 5' GARAGE EXTENSION OPT. #112



OPTIONAL 3 CAR GARAGE

OPT. #110