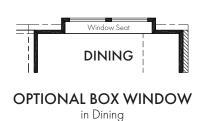

#### OPTIONAL BOX WINDOW

in Owner's Suite

OPT. #131

**OPTIONAL STUDY** 

OPT. #120

Living Smarter technology locations are indicated as follows: = Pre-Wired for Wireless Access Point(s) and = RG-6 & Cat6 Media Outlet(s). Ask your sales consultant for more details. Any dimensions and square footage shown, indicated, or stated are approximate and may vary from these art drawings of interior space. Impression Homes reserves the right to change features, prices, and design details without prior notice or obligation. Interior space drawings and exterior paintings are artistic interpretations of concepts and are not drawn to scale. Plan numbers are not intended to represent square footage.