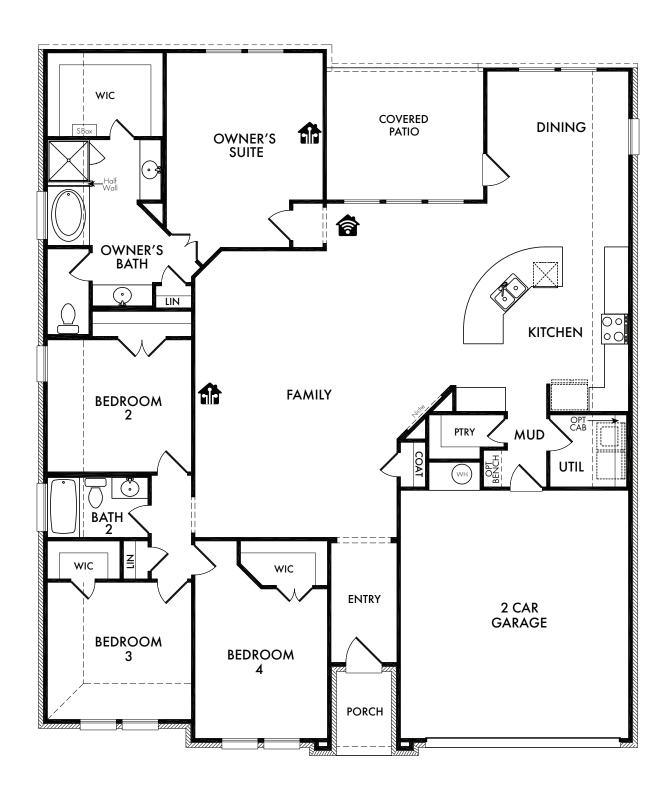

### OPTIONAL OWNER'S BATH

w/Shower Only

OPT. #220

# OPTIONAL FIREPLACE

OPT. #300

OPT. #132

### **OPTIONAL BAY WINDOW**

in Owner's Suite (Adds Approx. 19 sq. ft.)

OPT. #130

#### OPTIONAL BOX WINDOW

in Owner's Suite

OPT. #131

**OPTIONAL STUDY** 

OPT. #120

Living Smarter technology locations are indicated as follows: = Pre-Wired for Wireless Access Point(s) and = RG-6 & Cat6 Media Outlet(s). Ask your sales consultant for more details. Any dimensions and square footage shown, indicated, or stated are approximate and may vary from these art drawings of interior space. Impression Homes reserves the right to change features, prices, and design details without prior notice or obligation. Interior space drawings and exterior paintings are artistic interpretations of concepts and are not drawn to scale. Plan numbers are not intended to represent square footage.

OPTIONAL EXTENDED COVERED PATIO

OPT. #151

## OPTIONAL 5' GARAGE EXTENSION OPT. #112

OPTIONAL 3 CAR GARAGE

OPT. #110