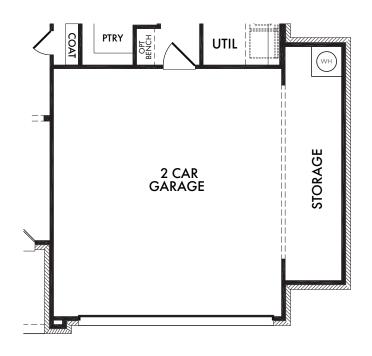

# OPTIONAL 5' GARAGE EXTENSION

OPT. #112

**OPTIONAL 3 CAR GARAGE** 

OPT. #110

Living Smarter technology locations are indicated as follows: 

Pre-Wired for Wireless Access Point(s) and Research Rese