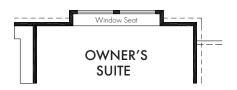

#### **OPTIONAL BAY WINDOW**

in Owner's Suite (Adds Approx. 18 sq. ft.)

OPT. #130