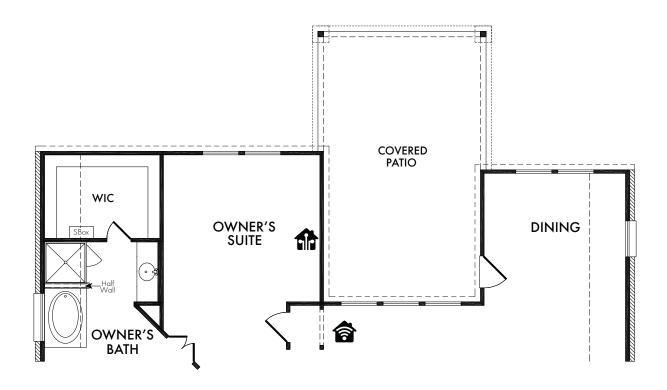

#132



#### **OPTIONAL BAY WINDOW**

in Owner's Suite (Adds Approx. 18 sq. ft.)

OPT. #130



#### OPTIONAL BOX WINDOW

in Owner's Suite

OPT. #131



## **OPTIONAL STUDY**

OPT. #120

Living Smarter technology locations are indicated as follows: = Pre-Wired for Wireless Access Point(s) and = RG-6 & Cat6 Media Outlet(s). Ask your sales consultant for more details. Any dimensions and square footage shown, indicated, or stated are approximate and may vary from these art drawings of interior space. Impression Homes reserves the right to change features, prices, and design details without prior notice or obligation. Interior space drawings and exterior paintings are artistic interpretations of concepts and are not drawn to scale. Plan numbers are not intended to represent square footage.





OPTIONAL EXTENDED COVERED PATIO

OPT. #151



# OPTIONAL 5' GARAGE EXTENSION

OPT. #112



**OPTIONAL 3 CAR GARAGE** 

OPT. #110

Living Smarter technology locations are indicated as follows: 

Pre-Wired for Wireless Access Point(s) and Research Rese