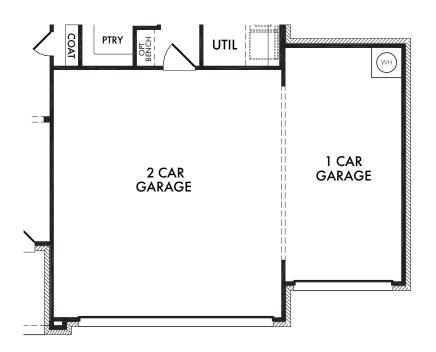

# OPTIONAL 5' GARAGE EXTENSION

OPT. #112

**OPTIONAL 3 CAR GARAGE** 

OPT. #110

Living Smarter technology locations are indicated as follows: 

Pre-Wired for Wireless Access Point(s) and Research Rese