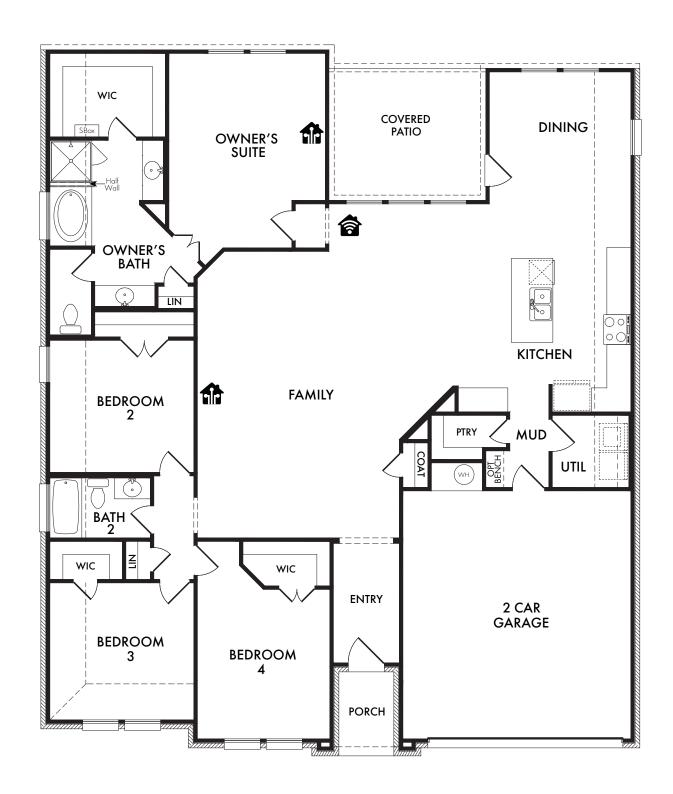

## **OPTIONAL OWNER'S BATH**

w/Shower Only

OPT. #220

### **OPTIONAL FIREPLACE**

OPT. #300

#### OPTIONAL BOX WINDOW

in Dining

OPT. #132

#### **OPTIONAL BAY WINDOW**

in Owner's Suite (Adds Approx. 18 sq. ft.)

OPT. #130

#### OPTIONAL BOX WINDOW

in Owner's Suite

OPT. #131

## **OPTIONAL STUDY**

OPT. #120

Living Smarter technology locations are indicated as follows: = Pre-Wired for Wireless Access Point(s) and = RG-6 & Cat6 Media Outlet(s). Ask your sales consultant for more details. Any dimensions and square footage shown, indicated, or stated are approximate and may vary from these art drawings of interior space. Impression Homes reserves the right to change features, prices, and design details without prior notice or obligation. Interior space drawings and exterior paintings are artistic interpretations of concepts and are not drawn to scale. Plan numbers are not intended to represent square footage.

OPTIONAL EXTENDED COVERED PATIO

OPT. #151

# OPTIONAL 5' GARAGE EXTENSION

OPT. #112

**OPTIONAL 3 CAR GARAGE** 

OPT. #110

Living Smarter technology locations are indicated as follows: 

Pre-Wired for Wireless Access Point(s) and Research Rese