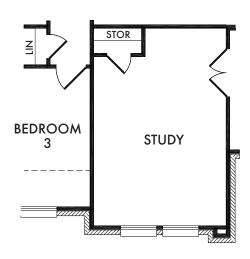

## **OPTIONAL STUDY**

OPT. #120

Living Smarter technology locations are indicated as follows: = Pre-Wired for Wireless Access Point(s) and = RG-6 & Cat6 Media Outlet(s). Ask your sales consultant for more details. Any dimensions and square footage shown, indicated, or stated are approximate and may vary from these art drawings of interior space. Impression Homes reserves the right to change features, prices, and design details without prior notice or obligation. Interior space drawings and exterior paintings are artistic interpretations of concepts and are not drawn to scale. Plan numbers are not intended to represent square footage.