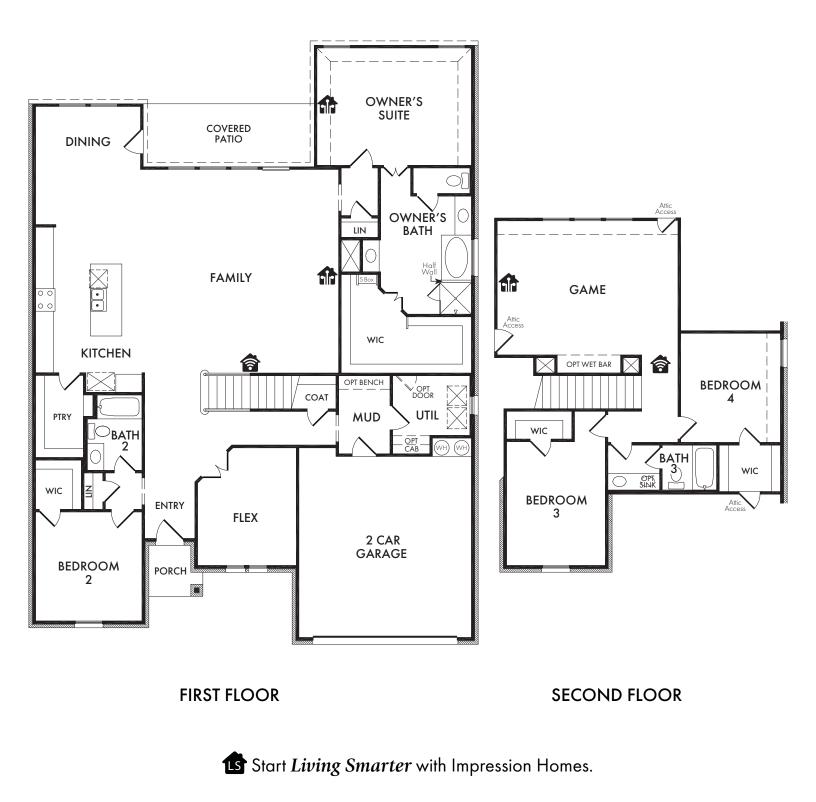

Kingsgate Plan L3218 4 Bedrooms

3 Bathrooms

**ELEVATION I** 

**ELEVATION J** 

ELEVATION K

Kingsgate Plan L3218

Living Smarter technology locations are indicated as follows:  $\textcircled{\begin{subarray}{l} \label{eq:subarray} location} = \mbox{Pre-Wired for Wireless Access Point(s)} and <math>\textcircled{\begin{subarray}{l} \label{eq:subarray} = \mbox{RG-6 & Cat6 Media} \\ \end{subarray} Outlet(s). Ask your sales consultant for more details. Any dimensions and square footage shown, indicated, or stated are approximate and may vary from these art drawings of interior space. Impression Homes reserves the right to change features, prices, and design details without prior notice or obligation. Interior space drawings and exterior paintings are artistic interpretations of concepts and are not drawn to scale. Plan numbers are not intended to represent square footage.$ 

Living Smarter technology locations are indicated as follows: a = Pre-Wired for Wireless Access Point(s) and a = RG-6 & Cat6 Media Outlet(s). Ask your sales consultant for more details. Any dimensions and square footage shown, indicated, or stated are approximate and may vary from these art drawings of interior space. Impression Homes reserves the right to change features, prices, and design details without prior notice or obligation. Interior space drawings and exterior paintings are artistic interpretations of concepts and are not drawn to scale. Plan numbers are not intended to represent square footage.

Living Smarter technology locations are indicated as follows: Pre-Wired for Wireless Access Point(s) and <math>Pre-Wired for Wireless Access Point(s) and <math>Pre-Wired for Wireless Access Point(s) and (Pre-RG-6 & Cat6 Media Outlet(s)). Ask your sales consultant for more details. Any dimensions and square footage shown, indicated, or stated are approximate and may vary from these art drawings of interior space. Impression Homes reserves the right to change features, prices, and design details without prior notice or obligation. Interior space drawings and exterior paintings are artistic interpretations of concepts and are not drawn to scale. Plan numbers are not intended to represent square footage.