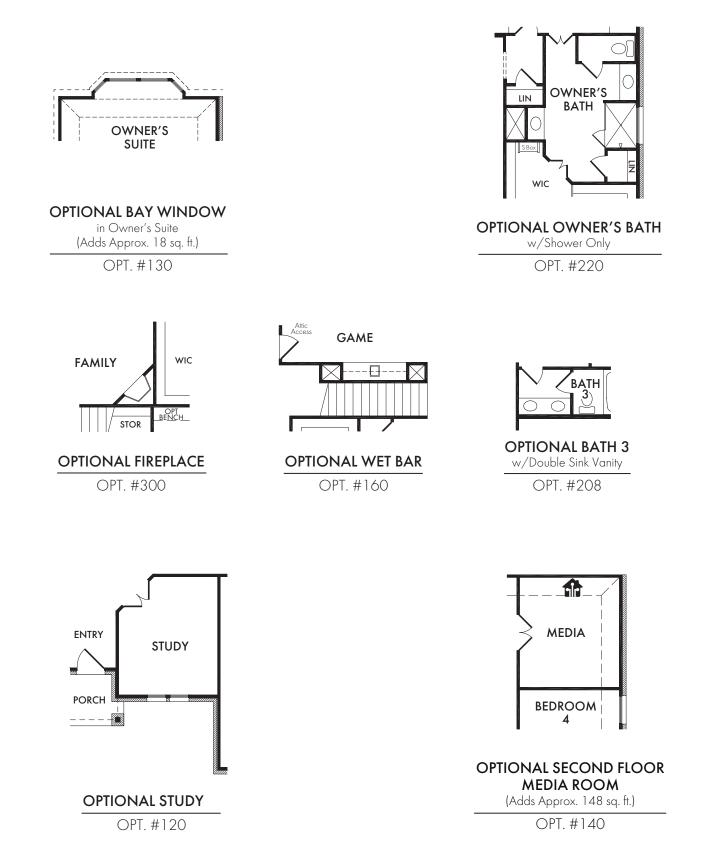

Kingsgate Plan L3218 4 Bedrooms

3 Bathrooms

**ELEVATION I** 

**ELEVATION J** 

ELEVATION K

Kingsgate Plan L3218

Living Smarter technology locations are indicated as follows:  $\textcircled{\begin{subarray}{l} \label{eq:subarray} location} = \mbox{Pre-Wired for Wireless Access Point(s)} and <math>\textcircled{\begin{subarray}{l} \label{eq:subarray} = \mbox{RG-6 & Cat6 Media} \\ \end{subarray} Outlet(s). Ask your sales consultant for more details. Any dimensions and square footage shown, indicated, or stated are approximate and may vary from these art drawings of interior space. Impression Homes reserves the right to change features, prices, and design details without prior notice or obligation. Interior space drawings and exterior paintings are artistic interpretations of concepts and are not drawn to scale. Plan numbers are not intended to represent square footage.$ 