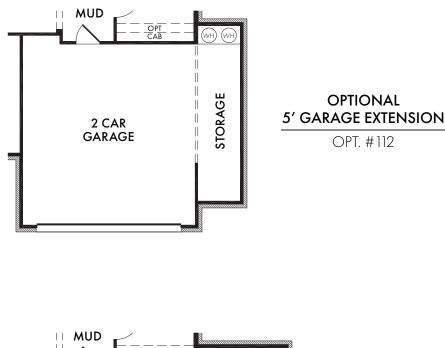

Kingsgate Plan L3218 4 Bedrooms

3 Bathrooms

**ELEVATION I** 

**ELEVATION J** 

ELEVATION K

Kingsgate Plan L3218

Living Smarter technology locations are indicated as follows:  $\textcircled{\begin{subarray}{l} \label{eq:subarray} location} = \mbox{Pre-Wired for Wireless Access Point(s)} and <math>\textcircled{\begin{subarray}{l} \label{eq:subarray} = \mbox{RG-6 & Cat6 Media} \\ \end{subarray} Outlet(s). Ask your sales consultant for more details. Any dimensions and square footage shown, indicated, or stated are approximate and may vary from these art drawings of interior space. Impression Homes reserves the right to change features, prices, and design details without prior notice or obligation. Interior space drawings and exterior paintings are artistic interpretations of concepts and are not drawn to scale. Plan numbers are not intended to represent square footage.$ 