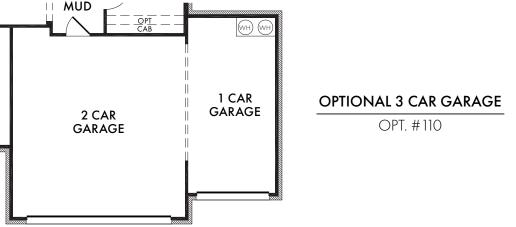

Kingsgate Plan L3218 4 Bedrooms

3 Bathrooms

**ELEVATION I** 

**ELEVATION J** 

ELEVATION K

Kingsgate Plan L3218

Living Smarter technology locations are indicated as follows:  $\textcircled{\begin{subarray}{l} \label{eq:subarray} location} = \mbox{Pre-Wired for Wireless Access Point(s)} and <math>\textcircled{\begin{subarray}{l} \label{eq:subarray} = \mbox{RG-6 & Cat6 Media} \\ \end{subarray} Outlet(s). Ask your sales consultant for more details. Any dimensions and square footage shown, indicated, or stated are approximate and may vary from these art drawings of interior space. Impression Homes reserves the right to change features, prices, and design details without prior notice or obligation. Interior space drawings and exterior paintings are artistic interpretations of concepts and are not drawn to scale. Plan numbers are not intended to represent square footage.$ 