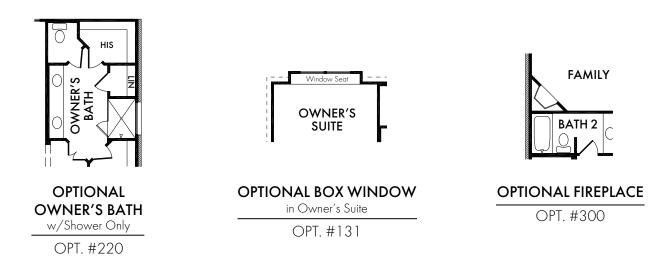

## **1**S Start *Living Smarter* with Impression Homes.

Living Smarter technology locations are indicated as follows:  $\bigcirc$  = Pre-Wired for Wireless Access Point(s) and  $\bigcirc$  = RG-6 & Cat6 Media Outlet(s). Ask your sales consultant for more details. Any dimensions and square footage shown, indicated, or stated are approximate and may vary from these art drawings of interior space. Impression Homes reserves the right to change features, prices, and design details without prior notice or obligation. Interior space drawings and exterior paintings are artistic interpretations of concepts and are not drawn to scale. Plan numbers are not intended to represent square footage.