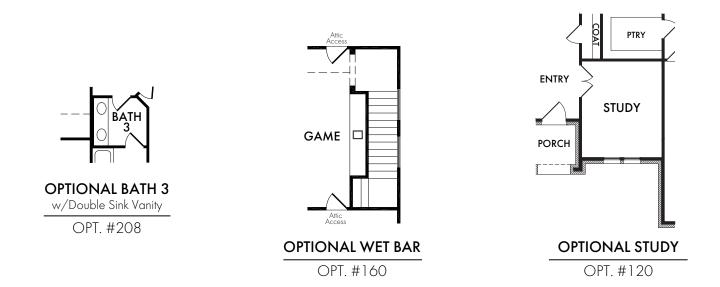

## **1**S Start *Living Smarter* with Impression Homes.

Living Smarter technology locations are indicated as follows:  $\bigcirc$  = Pre-Wired for Wireless Access Point(s) and  $\bigcirc$  = RG-6 & Cat6 Media Outlet(s). Ask your sales consultant for more details. Any dimensions and square footage shown, indicated, or stated are approximate and may vary from these art drawings of interior space. Impression Homes reserves the right to change features, prices, and design details without prior notice or obligation. Interior space drawings and exterior paintings are artistic interpretations of concepts and are not drawn to scale. Plan numbers are not intended to represent square footage.