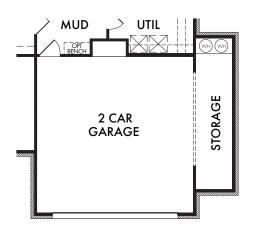

Thornbury Plan L3617 5 Bedrooms

3 Bathrooms

2 Car Garage

**ELEVATION A** 

HOMES 3/31/23

**ELEVATION B** 

**ELEVATION C** 

Thornbury Plan L3617

3 Bathrooms 2 Car Garage