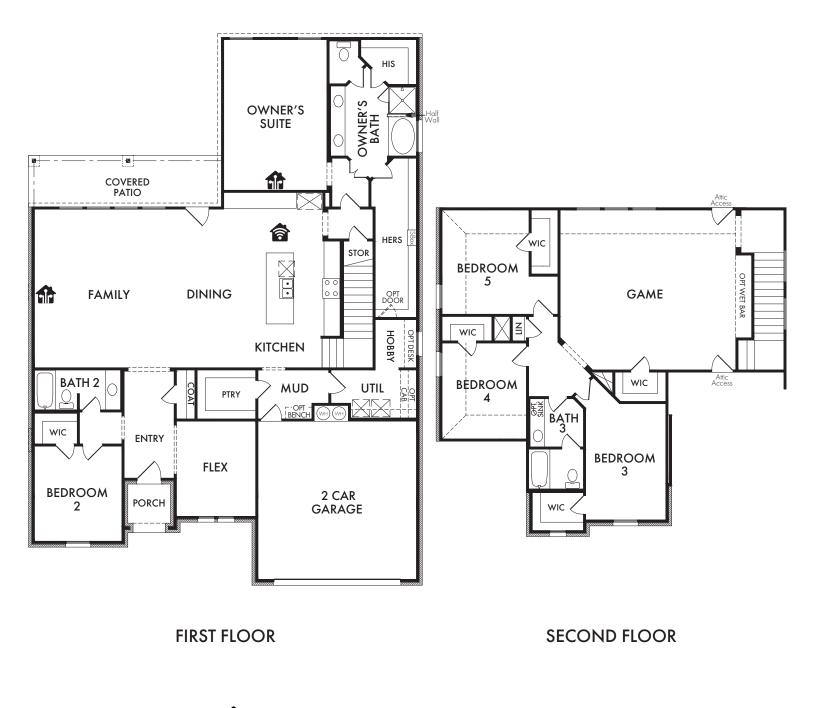

## **1**S Start *Living Smarter* with Impression Homes.

Living Smarter technology locations are indicated as follows:  $\bigcirc$  = Pre-Wired for Wireless Access Point(s) and  $\bigcirc$  = RG-6 & Cat6 Media Outlet(s). Ask your sales consultant for more details. Any dimensions and square footage shown, indicated, or stated are approximate and may vary from these art drawings of interior space. Impression Homes reserves the right to change features, prices, and design details without prior notice or obligation. Interior space drawings and exterior paintings are artistic interpretations of concepts and are not drawn to scale. Plan numbers are not intended to represent square footage.

Thornbury Plan L3617 5 Bedrooms

3 Bathrooms

2 Car Garage

**ELEVATION I** 

**ELEVATION J** 

**ELEVATION K** 

Living Smarter technology locations are indicated as follows: 😭 = Pre-Wired for Wireless Access Point(s) and 🎲 = RG-6 & Cat6 Media Outlet(s). Ask your sales consultant for more details. Any dimensions and square footage shown, indicated, or stated are approximate and may vary from these art drawings of interior space. Impression Homes reserves the right to change features, prices, and design details without prior notice or obligation. Interior space drawings and exterior paintings are artistic interpretations of concepts and are not drawn to scale. Plan numbers are not intended to represent square footage.

Living Smarter technology locations are indicated as follows: a = Pre-Wired for Wireless Access Point(s) and a = RG-6 & Cat6 Media Outlet(s). Ask your sales consultant for more details. Any dimensions and square footage shown, indicated, or stated are approximate and may vary from these art drawings of interior space. Impression Homes reserves the right to change features, prices, and design details without prior notice or obligation. Interior space drawings and exterior paintings are artistic interpretations of concepts and are not drawn to scale. Plan numbers are not intended to represent square footage.