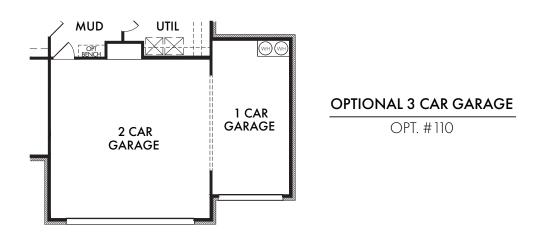

Thornbury Plan L3617 5 Bedrooms

3 Bathrooms

2 Car Garage

**ELEVATION I** 

**ELEVATION J** 

**ELEVATION K** 

Living Smarter technology locations are indicated as follows: 😭 = Pre-Wired for Wireless Access Point(s) and 🎲 = RG-6 & Cat6 Media Outlet(s). Ask your sales consultant for more details. Any dimensions and square footage shown, indicated, or stated are approximate and may vary from these art drawings of interior space. Impression Homes reserves the right to change features, prices, and design details without prior notice or obligation. Interior space drawings and exterior paintings are artistic interpretations of concepts and are not drawn to scale. Plan numbers are not intended to represent square footage.