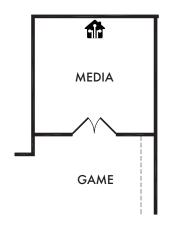

FIRST FLOOR

SECOND FLOOR

Start Living Smarter with Impression Homes.

Living Smarter technology locations are indicated as follows: 

Pre-Wired for Wireless Access Point(s) and 
RG-6 & Cató Media Outlet(s). Ask your sales consultant for more details. Any dimensions and square footage shown, indicated, or stated are approximate and may vary from these art drawings of interior space. Impression Homes reserves the right to change features, prices, and design details without prior notice or obligation. Interior space drawings and exterior paintings are artistic interpretations of concepts and are not drawn to scale. Plan numbers are not intended to represent square footage.









OPTIONAL MEDIA ROOM
OPT. #140