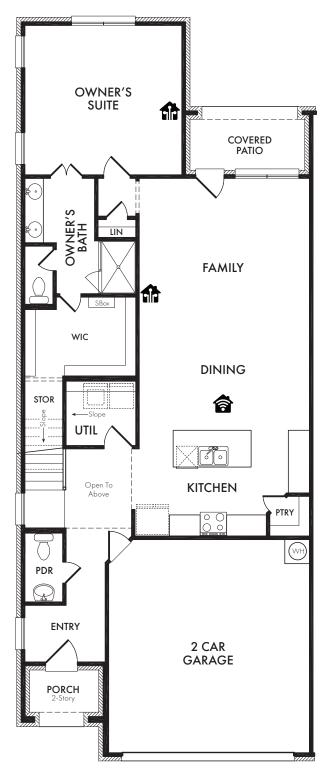

FIRST FLOOR

SECOND FLOOR

Start Living Smarter with Impression Homes.

Living Smarter technology locations are indicated as follows: 

Pre-Wired for Wireless Access Point(s) and 
RG-6 & Cató Media Outlet(s). Ask your sales consultant for more details. Any dimensions and square footage shown, indicated, or stated are approximate and may vary from these art drawings of interior space. Impression Homes reserves the right to change features, prices, and design details without prior notice or obligation. Interior space drawings and exterior paintings are artistic interpretations of concepts and are not drawn to scale. Plan numbers are not intended to represent square footage.