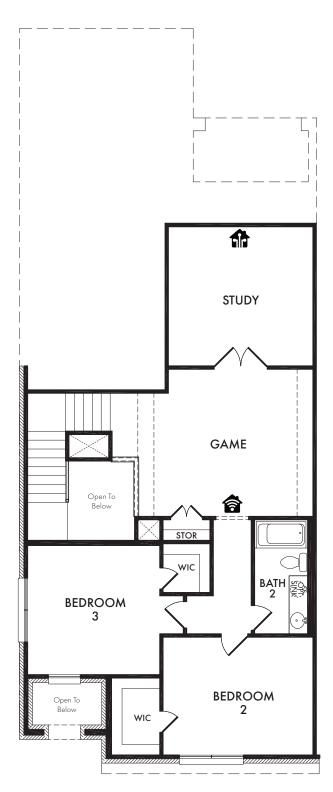

FIRST FLOOR

SECOND FLOOR

Start Living Smarter with Impression Homes.

Living Smarter technology locations are indicated as follows: 

Pre-Wired for Wireless Access Point(s) and 
RG-6 & Cató Media Outlet(s). Ask your sales consultant for more details. Any dimensions and square footage shown, indicated, or stated are approximate and may vary from these art drawings of interior space. Impression Homes reserves the right to change features, prices, and design details without prior notice or obligation. Interior space drawings and exterior paintings are artistic interpretations of concepts and are not drawn to scale. Plan numbers are not intended to represent square footage.