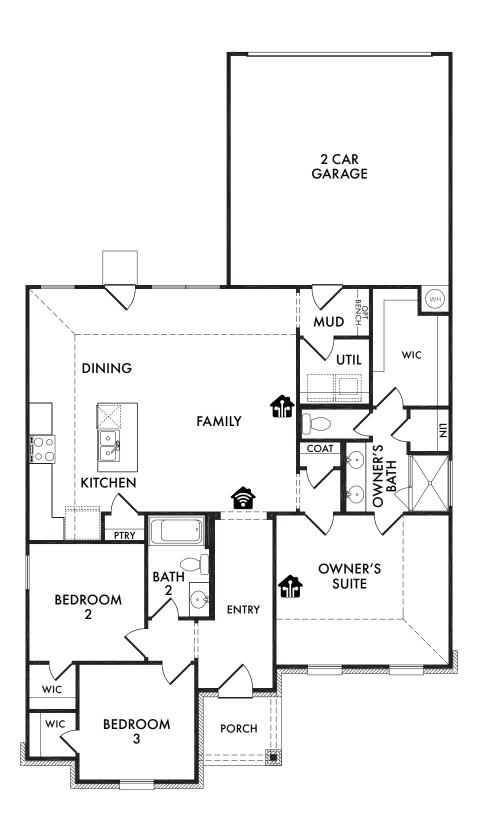

Watson Plan 01421

**ELEVATION Q** 

**ELEVATION R** 

2 Car Garage

Start Living Smarter with Impression Homes.

Living Smarter technology locations are indicated as follows:  $\textcircled{\begin{subarray}{l} \label{eq:subarray} location} = \mbox{Pre-Wired for Wireless Access Point(s)} and <math>\textcircled{\begin{subarray}{l} \label{eq:subarray} = \mbox{RG-6} & \mbox{Cat6} Media Outlet(s). Ask your sales consultant for more details. Any dimensions and square footage shown, indicated, or stated are approximate and may vary from these art drawings of interior space. Impression Homes reserves the right to change features, prices, and design details without prior notice or obligation. Interior space drawings and exterior paintings are artistic interpretations of concepts and are not drawn to scale. Plan numbers are not intended to represent square footage.$ 

Living Smarter technology locations are indicated as follows: a = Pre-Wired for Wireless Access Point(s) and a = RG-6 & Cat6 Media Outlet(s). Ask your sales consultant for more details. Any dimensions and square footage shown, indicated, or stated are approximate and may vary from these art drawings of interior space. Impression Homes reserves the right to change features, prices, and design details without prior notice or obligation. Interior space drawings and exterior paintings are artistic interpretations of concepts and are not drawn to scale. Plan numbers are not intended to represent square footage.