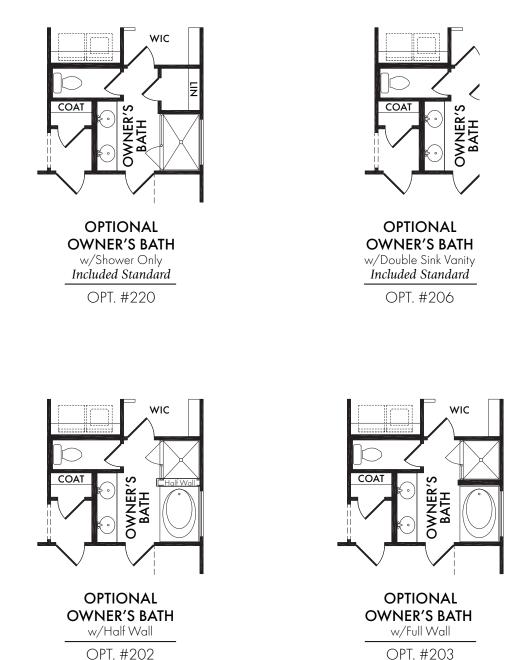

Living Smarter technology locations are indicated as follows: a = Pre-Wired for Wireless Access Point(s) and a = RG-6 & Cat6 Media Outlet(s). Ask your sales consultant for more details. Any dimensions and square footage shown, indicated, or stated are approximate and may vary from these art drawings of interior space. Impression Homes reserves the right to change features, prices, and design details without prior notice or obligation. Interior space drawings and exterior paintings are artistic interpretations of concepts and are not drawn to scale. Plan numbers are not intended to represent square footage.