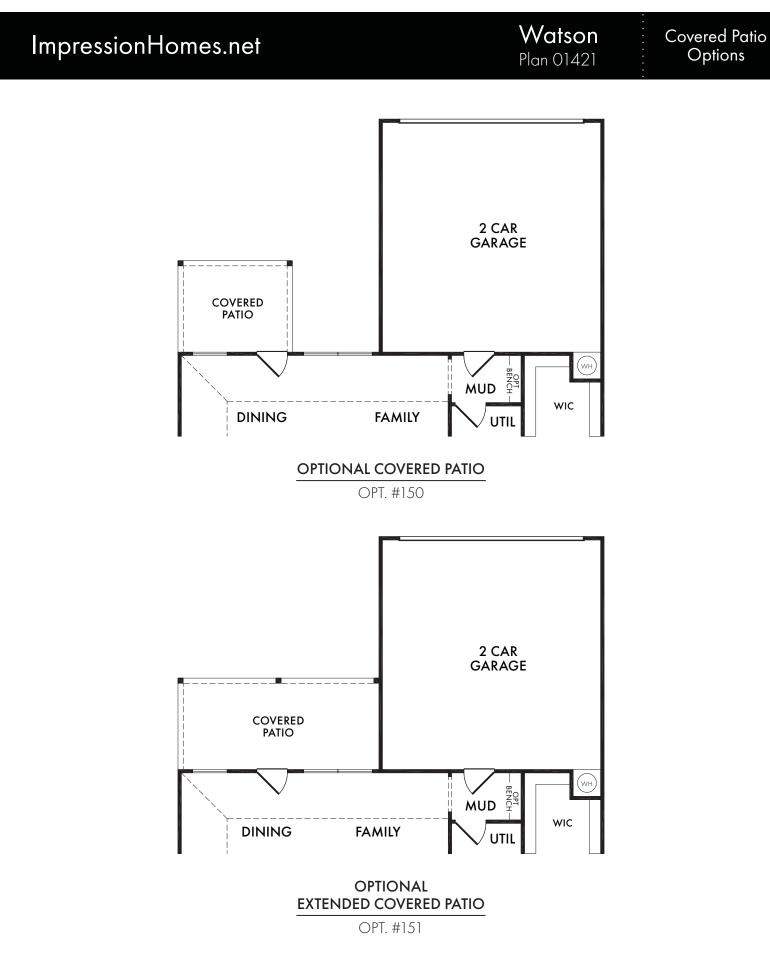

Interior space drawings and exterior paintings are artistic interpretations of concepts and are not drawn to scale. Plan numbers are not intended to represent square footage.$ 





Living Smarter technology locations are indicated as follows: a = Pre-Wired for Wireless Access Point(s) and a = RG-6 & Cat6 Media Outlet(s). Ask your sales consultant for more details. Any dimensions and square footage shown, indicated, or stated are approximate and may vary from these art drawings of interior space. Impression Homes reserves the right to change features, prices, and design details without prior notice or obligation. Interior space drawings and exterior paintings are artistic interpretations of concepts and are not drawn to scale. Plan numbers are not intended to represent square footage.





Living Smarter technology locations are indicated as follows: a = Pre-Wired for Wireless Access Point(s) and a = RG-6 & Cat6 Media Outlet(s). Ask your sales consultant for more details. Any dimensions and square footage shown, indicated, or stated are approximate and may vary from these art drawings of interior space. Impression Homes reserves the right to change features, prices, and design details without prior notice or obligation. Interior space drawings and exterior paintings are artistic interpretations of concepts and are not drawn to scale. Plan numbers are not intended to represent square footage.