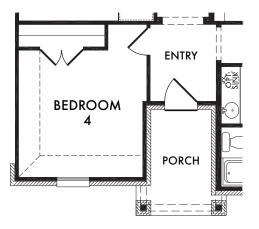

= RG-6 & Cat6 Media Outlet(s). Ask your sales consultant for more details. Any dimensions and square footage shown, indicated, or stated are approximate and may vary from these art drawings of interior space. Impression Homes reserves the right to change features, prices, and design details without prior notice or obligation. Interior space drawings and exterior paintings are artistic interpretations of concepts and are not drawn to scale. Plan numbers are not intended to represent square footage.





### OPTIONAL OWNER'S BATH

w/Shower Only Included Standard

OPT. #220



## OPTIONAL OWNER'S BATH

w/Double Sink Vanity
Included Standard

OPT. #206



# OPTIONAL OWNER'S BATH

w/Full Wall

OPT. #203



### OPTIONAL OWNER'S BATH

w/Half Wall

OPT. #202



### **OPTIONAL STUDY**

OPT. #120



#### OPTIONAL BEDROOM 4

OPT. #100



#### **OPTIONAL BATH 2**

w/Double Sink Vanity

OPT. #207



#### **OPTIONAL FIREPLACE**

OPT. #300

Living Smarter technology locations are indicated as follows: 

Pre-Wired for Wireless Access Point(s) and 

RG-6 & Cat6 Media Outlet(s). Ask your sales consultant for more details. Any dimensions and square footage shown, indicated, or stated are approximate and may vary from these art drawings of interior space. Impression Homes reserves the right to change features, prices, and design details without prior notice or obligation. Interior space drawings and exterior paintings are artistic interpretations of concepts and are not drawn to scale. Plan numbers are not intended to represent square footage.





### **OPTIONAL COVERED PATIO**

OPT. #150