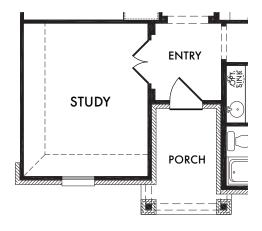

ired for Wireless Access Point(s) and = RG-6 & Cat6 Media Outlet(s). Ask your sales consultant for more details. Any dimensions and square footage shown, indicated, or stated are approximate and may vary from these art drawings of interior space. Impression Homes reserves the right to change features, prices, and design details without prior notice or obligation. Interior space drawings and exterior paintings are artistic interpretations of concepts and are not drawn to scale. Plan numbers are not intended to represent square footage.





### OPTIONAL OWNER'S BATH

w/Shower Only Included Standard

OPT. #220



## OPTIONAL OWNER'S BATH

w/Double Sink Vanity
Included Standard

OPT. #206



# OPTIONAL OWNER'S BATH

w/Full Wall

OPT. #203



### OPTIONAL OWNER'S BATH

w/Half Wall

OPT. #202



### **OPTIONAL STUDY**

OPT. #120



#### OPTIONAL BEDROOM 4

OPT. #100



#### **OPTIONAL BATH 2**

w/Double Sink Vanity

OPT. #207



#### **OPTIONAL FIREPLACE**

OPT. #300

Living Smarter technology locations are indicated as follows: 

Pre-Wired for Wireless Access Point(s) and 

RG-6 & Cat6 Media Outlet(s). Ask your sales consultant for more details. Any dimensions and square footage shown, indicated, or stated are approximate and may vary from these art drawings of interior space. Impression Homes reserves the right to change features, prices, and design details without prior notice or obligation. Interior space drawings and exterior paintings are artistic interpretations of concepts and are not drawn to scale. Plan numbers are not intended to represent square footage.





### **O