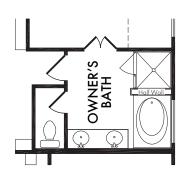

# OPTIONAL OWNER'S BATH

w/Full Wall

OPT. #203

### OPTIONAL OWNER'S BATH

w/Half Wall

OPT. #202