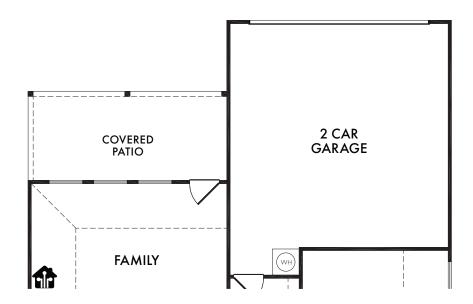

#### OPTIONAL BEDROOM 4

OPT. #100



#### **OPTIONAL BATH 2**

w/Double Sink Vanity

OPT. #207



#### **OPTIONAL FIREPLACE**

OPT. #300

Living Smarter technology locations are indicated as follows: 

Pre-Wired for Wireless Access Point(s) and 

RG-6 & Cat6 Media Outlet(s). Ask your sales consultant for more details. Any dimensions and square footage shown, indicated, or stated are approximate and may vary from these art drawings of interior space. Impression Homes reserves the right to change features, prices, and design details without prior notice or obligation. Interior space drawings and exterior paintings are artistic interpretations of concepts and are not drawn to scale. Plan numbers are not intended to represent square footage.





### **OPTIONAL COVERED PATIO**

OPT. #150



# OPTIONAL EXTENDED COVERED PATIO

OPT. #151