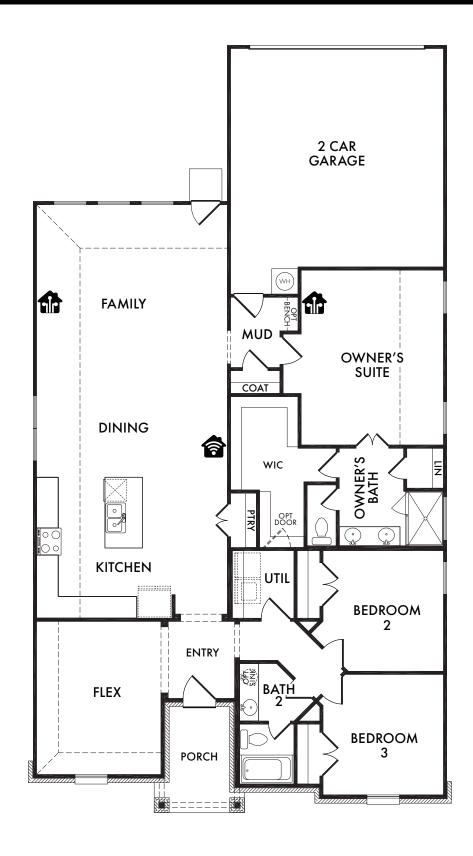

#### **OPTIONAL FIREPLACE**

OPT. #300

Living Smarter technology locations are indicated as follows: 

Pre-Wired for Wireless Access Point(s) and 

RG-6 & Cat6 Media Outlet(s). Ask your sales consultant for more details. Any dimensions and square footage shown, indicated, or stated are approximate and may vary from these art drawings of interior space. Impression Homes reserves the right to change features, prices, and design details without prior notice or obligation. Interior space drawings and exterior paintings are artistic interpretations of concepts and are not drawn to scale. Plan numbers are not intended to represent square footage.