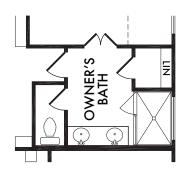

### OPTIONAL OWNER'S BATH

w/Shower Only Included Standard

OPT. #220

## OPTIONAL OWNER'S BATH

w/Double Sink Vanity
Included Standard

OPT. #206

# OPTIONAL OWNER'S BATH

w/Full Wall

OPT. #203

### OPTIONAL OWNER'S BATH

w/Half Wall

OPT. #202