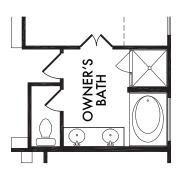

ng Smarter with Impression Homes.

Living Smarter technology locations are indicated as follows: = Pre-Wired for Wireless Access Point(s) and = RG-6 & Cat6 Media Outlet(s). Ask your sales consultant for more details. Any dimensions and square footage shown, indicated, or stated are approximate and may vary from these art drawings of interior space. Impression Homes reserves the right to change features, prices, and design details without prior notice or obligation. Interior space drawings and exterior paintings are artistic interpretations of concepts and are not drawn to scale. Plan numbers are not intended to represent square footage.





### OPTIONAL OWNER'S BATH

w/Shower Only Included Standard

OPT. #220



## OPTIONAL OWNER'S BATH

w/Double Sink Vanity
Included Standard

OPT. #206



# OPTIONAL OWNER'S BATH

w/Full Wall

OPT. #203



### OPTIONAL OWNER'S BATH

w/Half Wall

OPT. #202



### **OPTIONAL STUDY**

OPT. #120



#### OPTIONAL BEDROOM 4

OPT. #100



#### **OPTIONAL BATH 2**

w/Double Sink Vanity

OPT. #207



#### **OPTIONAL FIREPLACE**

OPT. #300

Living Smarter technology locations are indicated as follows: 

Pre-Wired for Wireless Access Point(s) and 

RG-6 & Cat6 Media Outlet(s). Ask your sales consultant for more details. Any dimensions and square footage shown, indicated, or stated are approximate and may vary from these art drawings of interior space. Impression Homes reserves the right to change features, prices, and design details without prior notice or obligation. Interior space drawings and exterior paintings are artistic interpretations of conc