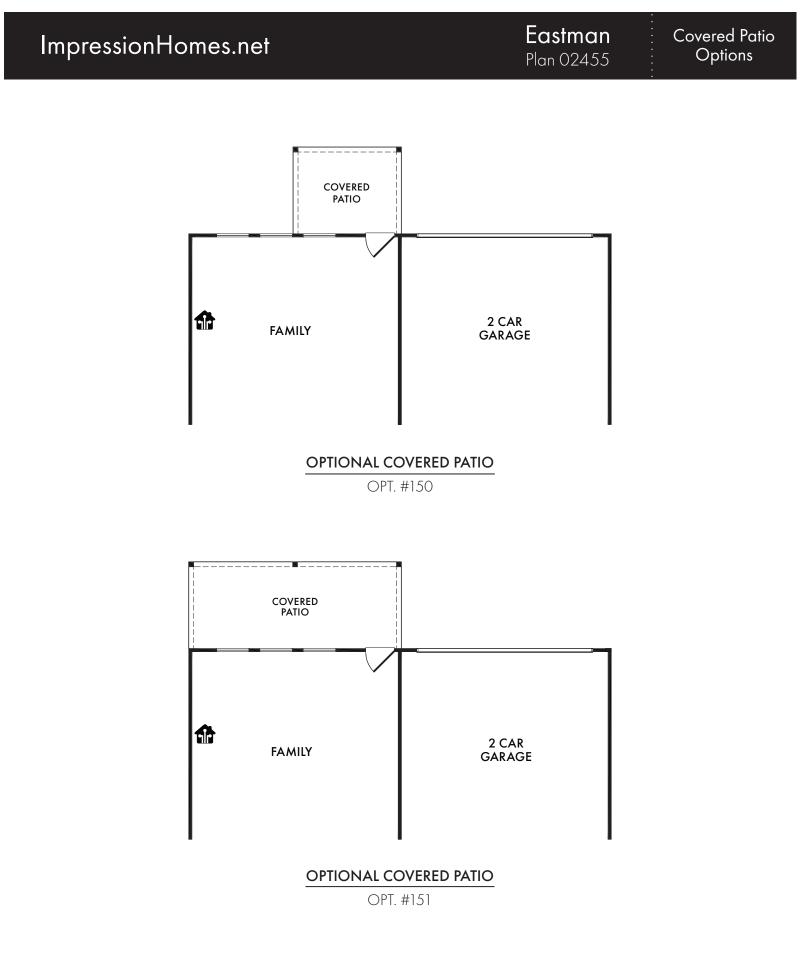

## ImpressionHomes.net

Eastman Plan 02455

Options

Living Smarter technology locations are indicated as follows:  $\textcircled{\begin{subarray}{l} \label{eq:subarray} locations are indicated as follows: <math>\textcircled{\begin{subarray}{l} \label{eq:subarray} locations are indicated as follows: } \textcircled{\begin{subarray}{l} \label{eq:subarray} locations are indicated as follows: } \includegraphics{llocated are indicated are indicated are approximate and may vary from these art drawings of interior space. Impression Homes reserves the right to change features, prices, and design details without prior notice or obligation. Interior space drawings and exterior paintings are artistic interpretations of concepts and are not drawn to scale. Plan numbers are not intended to represent square footage. } \end{subarray}$ 

Living Smarter technology locations are indicated as follows: a Pre-Wired for Wireless Access Point(s) and a RG-6 & Cat6 Media Outlet(s). Ask your sales consultant for more details. Any dimensions and square footage shown, indicated, or stated are approximate and may vary from these art drawings of interior space. Impression Homes reserves the right to change features, prices, and design details without prior notice or obligation. Interior space drawings and exterior paintings are artistic interpretations of concepts and are not drawn to scale. Plan numbers are not intended to represent square footage.