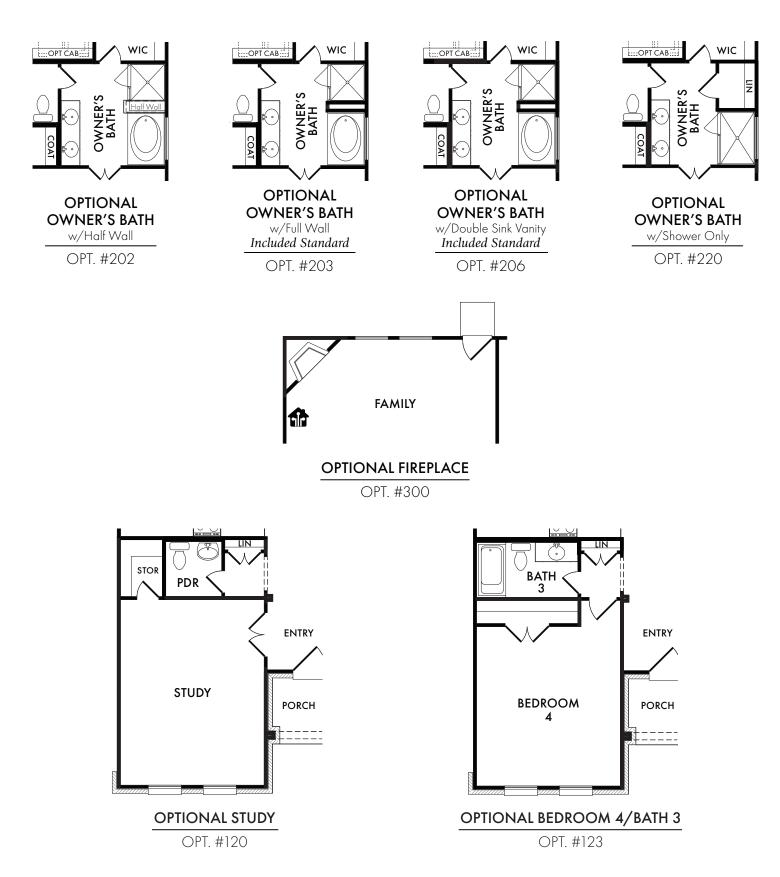

## ImpressionHomes.net

Eastman Plan 02455

Options

Living Smarter technology locations are indicated as follows:  $\textcircled{\begin{subarray}{l} \label{eq:subarray} locations are indicated as follows: <math>\textcircled{\begin{subarray}{l} \label{eq:subarray} locations are indicated as follows: } \textcircled{\begin{subarray}{l} \label{eq:subarray} locations are indicated as follows: } \includegraphics{llocated are indicated are indicated are approximate and may vary from these art drawings of interior space. Impression Homes reserves the right to change features, prices, and design details without prior notice or obligation. Interior space drawings and exterior paintings are artistic interpretations of concepts and are not drawn to scale. Plan numbers are not intended to represent square footage. } \end{subarray}$ 

Living Smarter technology locations are indicated as follows: a Pre-Wired for Wireless Access Point(s) and a RG-6 & Cat6 Media Outlet(s). Ask your sales consultant for more details. Any dimensions and square footage shown, indicated, or stated are approximate and may vary from these art drawings of interior space. Impression Homes reserves the right to change features, prices, and design details without prior notice or obligation. Interior space drawings and exterior paintings are artistic interpretations of concepts and are not drawn to scale. Plan numbers are not intended to represent square footage.