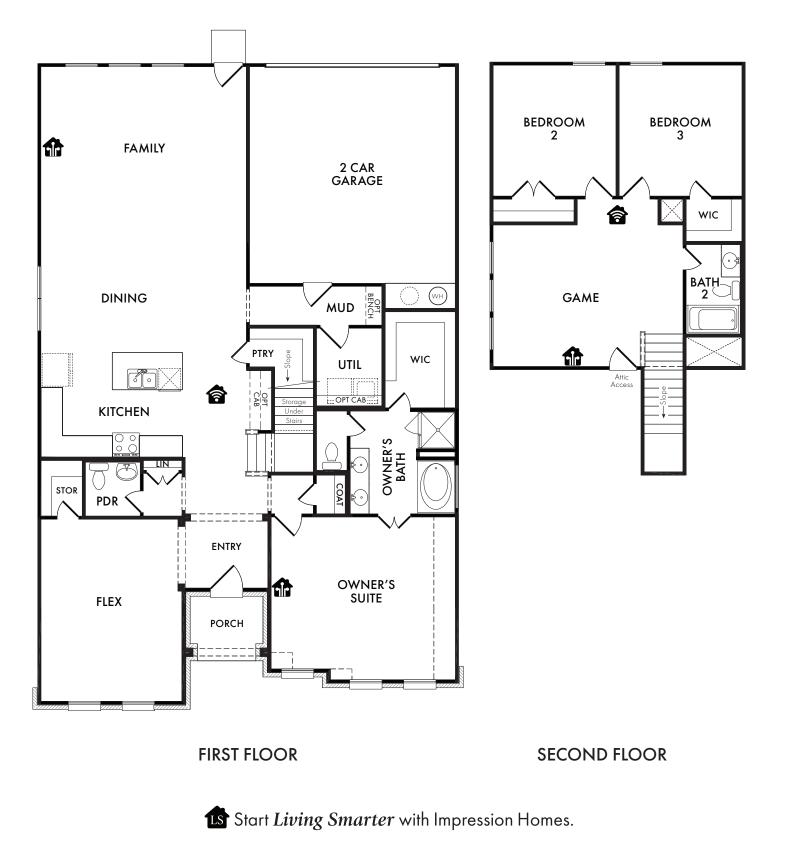

| ImpressionHomes.net | Eastman<br>Plan 02455 | 3 Bedrooms<br>2.5 Bathrooms<br>2 Car Garage |
|---------------------|-----------------------|---------------------------------------------|
|                     |                       |                                             |
|                     |                       |                                             |

## ImpressionHomes.net

Eastman Plan 02455 3 Bedrooms 2.5 Bathrooms

2 Car Garage

Living Smarter technology locations are indicated as follows: O = Pre-Wired for Wireless Access Point(s) and O = RG-6 & Cat6 Media Outlet(s). Ask your sales consultant for more details. Any dimensions and square footage shown, indicated, or stated are approximate and may vary from these art drawings of interior space. Impression Homes reserves the right to change features, prices, and design details without prior notice or obligation. Interior space drawings and exterior paintings are artistic interpretations of concepts and are not drawn to scale. Plan numbers are not intended to represent square footage.