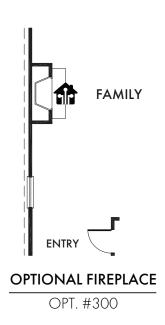

**ELEVATION A** 



**ELEVATION B** 



**ELEVATION C** 





Start Living Smarter with Impression Homes.

Living Smarter technology locations are indicated as follows: 
= Pre-Wired for Wireless Access Point(s) and = RG-6 & Cat6 Media Outlet(s). Ask your sales consultant for more details. Any dimensions and square footage shown, indicated, or stated are approximate and may vary from these art drawings of interior space. Impression Homes reserves the right to change features, prices, and design details without prior notice or obligation. Interior space drawings and exterior paintings are artistic interpretations of concepts and are not drawn to scale. Plan numbers are not intended to represent square footage.





**ELEVATION I** 



**ELEVATION J** 



**ELEVATION K**