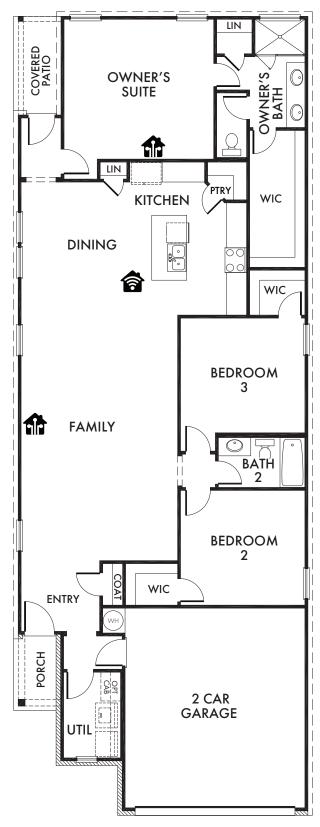

**ELEVATION A** 

**ELEVATION B** 

**ELEVATION C** 

Start Living Smarter with Impression Homes.

Living Smarter technology locations are indicated as follows: 
= Pre-Wired for Wireless Access Point(s) and = RG-6 & Cat6 Media Outlet(s). Ask your sales consultant for more details. Any dimensions and square footage shown, indicated, or stated are approximate and may vary from these art drawings of interior space. Impression Homes reserves the right to change features, prices, and design details without prior notice or obligation. Interior space drawings and exterior paintings are artistic interpretations of concepts and are not drawn to scale. Plan numbers are not intended to represent square footage.