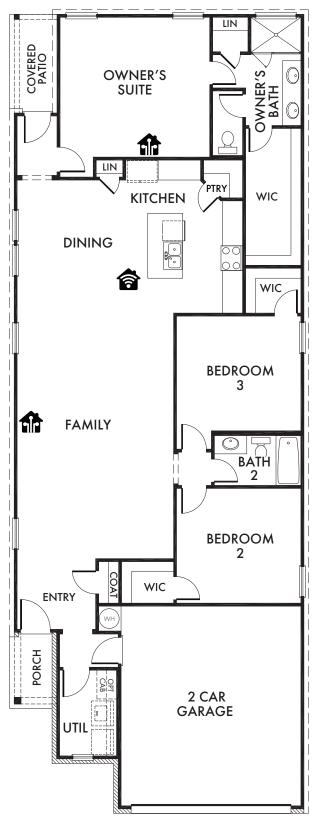

OPTIONAL EXTENDED COVERED PATIO OPT. #151

Living Smarter technology locations are indicated as follows: a = Pre-Wired for Wireless Access Point(s) and a = RG-6 & Cat6 Media Outlet(s). Ask your sales consultant for more details. Any dimensions and square footage shown, indicated, or stated are approximate and may vary from these art drawings of interior space. Impression Homes reserves the right to change features, prices, and design details without prior notice or obligation. Interior space drawings and exterior paintings are artistic interpretations of concepts and are not drawn to scale. Plan numbers are not intended to represent square footage.