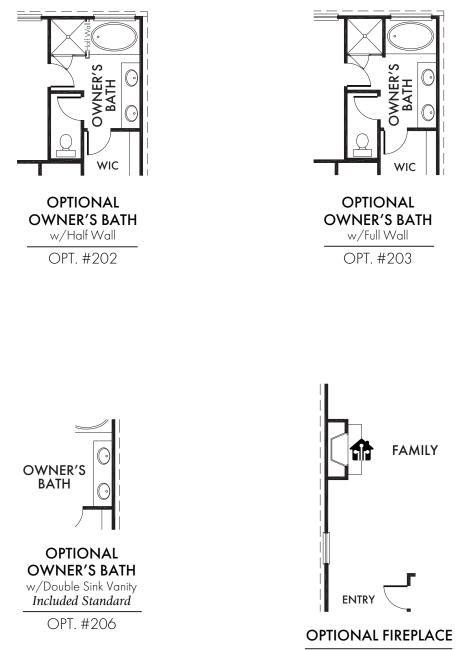

OPTIONAL EXTENDED COVERED PATIO OPT. #151

Living Smarter technology locations are indicated as follows: a = Pre-Wired for Wireless Access Point(s) and a = RG-6 & Cat6 Media Outlet(s). Ask your sales consultant for more details. Any dimensions and square footage shown, indicated, or stated are approximate and may vary from these art drawings of interior space. Impression Homes reserves the right to change features, prices, and design details without prior notice or obligation. Interior space drawings and exterior paintings are artistic interpretations of concepts and are not drawn to scale. Plan numbers are not intended to represent square footage.