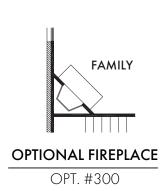

etails. Any dimensions and square footage shown, indicated, or stated are approximate and may vary from these art drawings of interior space. Impression Homes reserves the right to change features, prices, and design details without prior notice or obligation. Interior space drawings and exterior paintings are artistic interpretations of concepts and are not drawn to scale. Plan numbers are not intended to represent square footage.





**ELEVATION I** 



**ELEVATION J** 



**ELEVATION K** 





# OPTIONAL OWNER'S BATH Included Standard w/Shower Only

OPT. #220



## OPTIONAL OWNER'S BATH

w/Double Sink Vanity *Included Standard* 

OPT. #206



### OPTIONAL OWNER'S BATH

w/Full Wall

OPT. #203



### OPTIONAL OWNER'S BATH

w/Half Wall

OPT. #202





#### OPTIONAL BOX WINDOW

OPT. #131





#### OPTIONAL GAME ROOM

(Adds Approx. 332 Sq. Ft.)

OPT. #172

Living Smarter technology locations are indicated as follows: = Pre-Wired for Wireless Access Point(s) and = RG-6 & Cat6 Media Outlet(s). Ask your sales consultant for more details. Any dimensions and square footage shown, indicated, or stated are approximate and may vary from these art drawings of interior space. Impression Homes reserves the right to change features, prices, and design details without prior notice or obligation. Interior space drawings and exterior paintings are artistic interpretations of concepts and are not drawn to scale. Plan numbers are not intended to represent square footage.





#### **OPTIONAL COVERED PATIO**

OPT. #150



OPTIONAL EXTENDED COVERED PATIO

OPT. #151