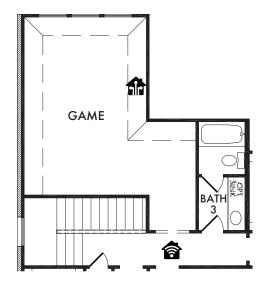

#### OPTIONAL GAME ROOM

(Adds Approx. 332 Sq. Ft.)

OPT. #172

Living Smarter technology locations are indicated as follows: = Pre-Wired for Wireless Access Point(s) and = RG-6 & Cat6 Media Outlet(s). Ask your sales consultant for more details. Any dimensions and square footage shown, indicated, or stated are approximate and may vary from these art drawings of interior space. Impression Homes reserves the right to change features, prices, and design details without prior notice or obligation. Interior space drawings and exterior paintings are artistic interpretations of concepts and are not drawn to scale. Plan numbers are not intended to represent square footage.