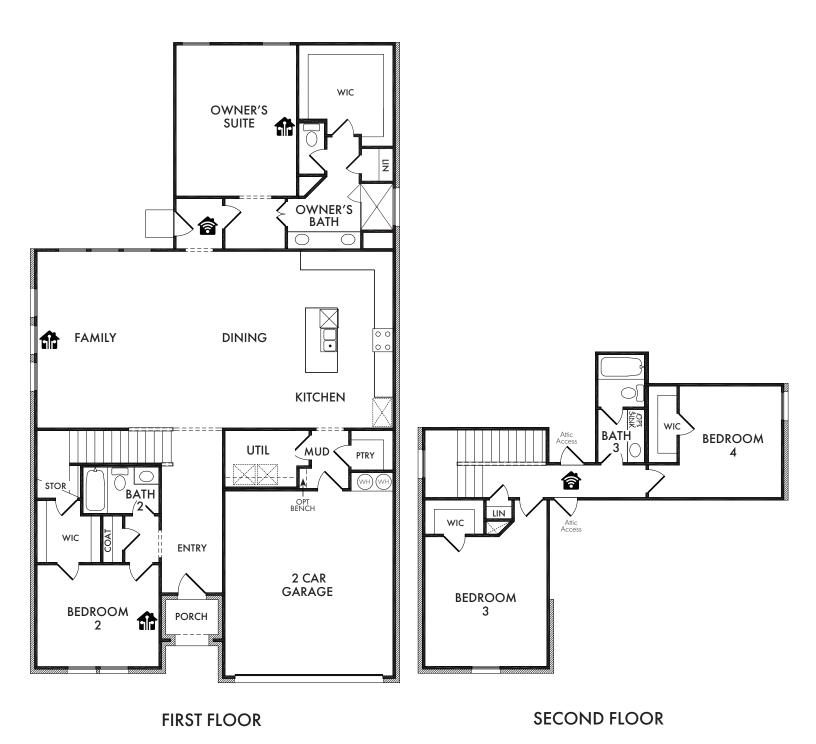

#### Start *Living Smarter* with Impression Homes.

Living Smarter technology locations are indicated as follows: = Pre-Wired for Wireless Access Point(s) and = RG-6 & Cat6 Media Outlet(s). Ask your sales consultant for more details. Any dimensions and square footage shown, indicated, or stated are approximate and may vary from these art drawings of interior space. Impression Homes reserves the right to change features, prices, and design details without prior notice or obligation. Interior space drawings and exterior paintings are artistic interpretations of concepts and are not drawn to scale. Plan numbers are not intended to represent square footage.