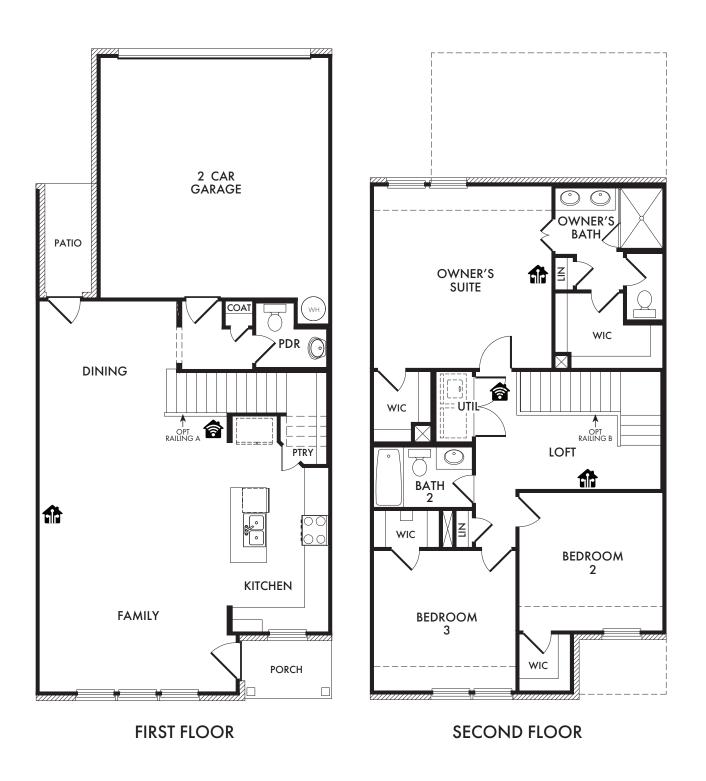

Caddo Plan A1700

## Start Living Smarter with Impression Homes.

Living Smarter technology locations are indicated as follows:  $\bigcirc$  = Pre-Wired for Wireless Access Point(s) and  $\bigcirc$  = RG-6 & Cat6 Media Outlet(s). Ask your sales consultant for more details. Any dimensions and square footage shown, indicated, or stated are approximate and may vary from these art drawings of interior space. Impression Homes reserves the right to change features, prices, and design details without prior notice or obligation. Interior space drawings and exterior paintings are artistic interpretations of concepts and are not drawn to scale. Plan numbers are not intended to represent square footage.