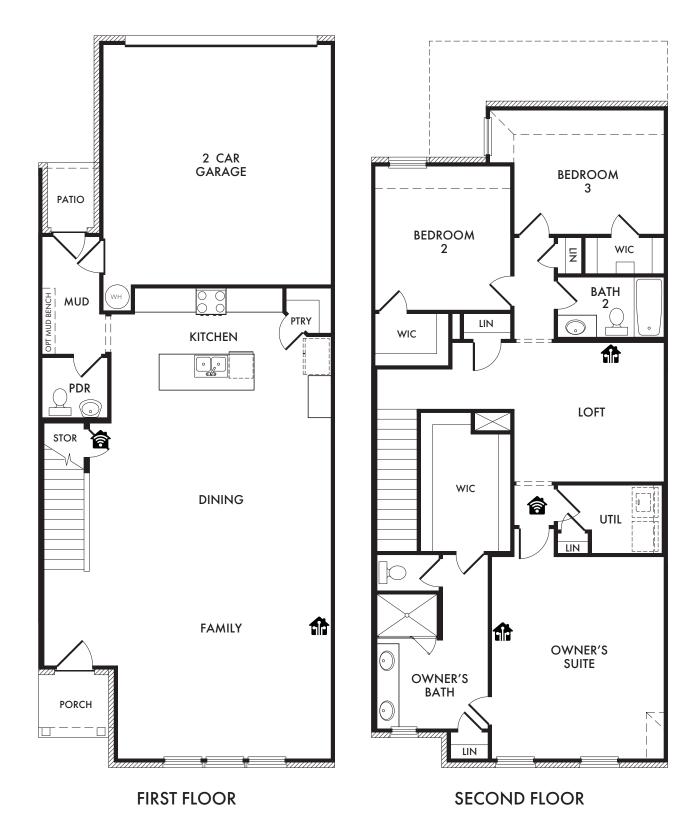

Start Living Smarter with Impression Homes.

Living Smarter technology locations are indicated as follows: 
= Pre-Wired for Wireless Access Point(s) and = RG-6 & Cat6 Media Outlet(s). Ask your sales consultant for more details. Any dimensions and square footage shown, indicated, or stated are approximate and may vary from these art drawings of interior space. Impression Homes reserves the right to change features, prices, and design details without prior notice or obligation. Interior space drawings and exterior paintings are artistic interpretations of concepts and are not drawn to scale. Plan numbers are not intended to represent square footage.