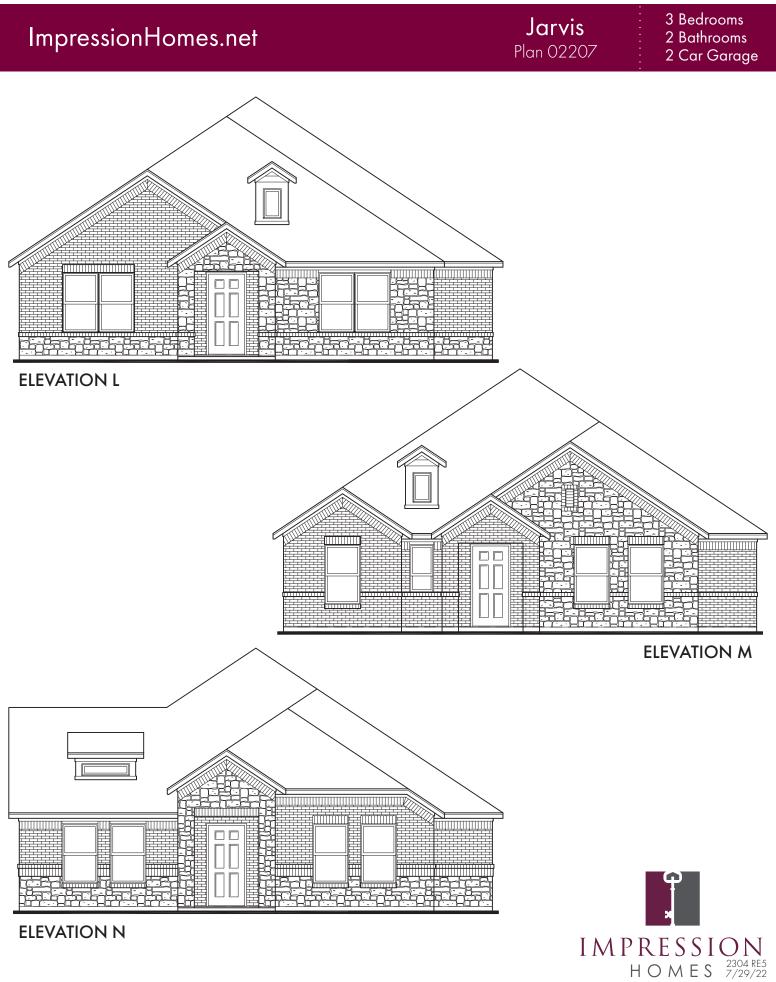

## ImpressionHomes.net

3 Bedrooms

2 Bathrooms 2 Car Garage

**1**S Start *Living Smarter* with Impression Homes.

Living Smarter technology locations are indicated as follows:  $\textcircled{\begin{subarray}{l} \label{eq:subarray}{l} \label{eq:subarray}{l} \end{subarray}} = \end{subarray}$  Every fixed for Wireless Access Point(s) and  $\textcircled{\begin{subarray}{l} \label{eq:subarray}{l} \label{eq:subarray}{l} \label{eq:subarray}{l} \end{subarray}$  and  $\begin{subarray}{l} \end{subarray}$  = RG-6 & Cat6 Media Outlet(s). Ask your sales consultant for more details. Any dimensions and square footage shown, indicated, or stated are approximate and may vary from these art drawings of interior space. Impression Homes reserves the right to change features, prices, and design details without prior notice or obligation. Interior space drawings and exterior paintings are artistic interpretations of concepts and are not drawn to scale. Plan numbers are not intended to represent square footage.