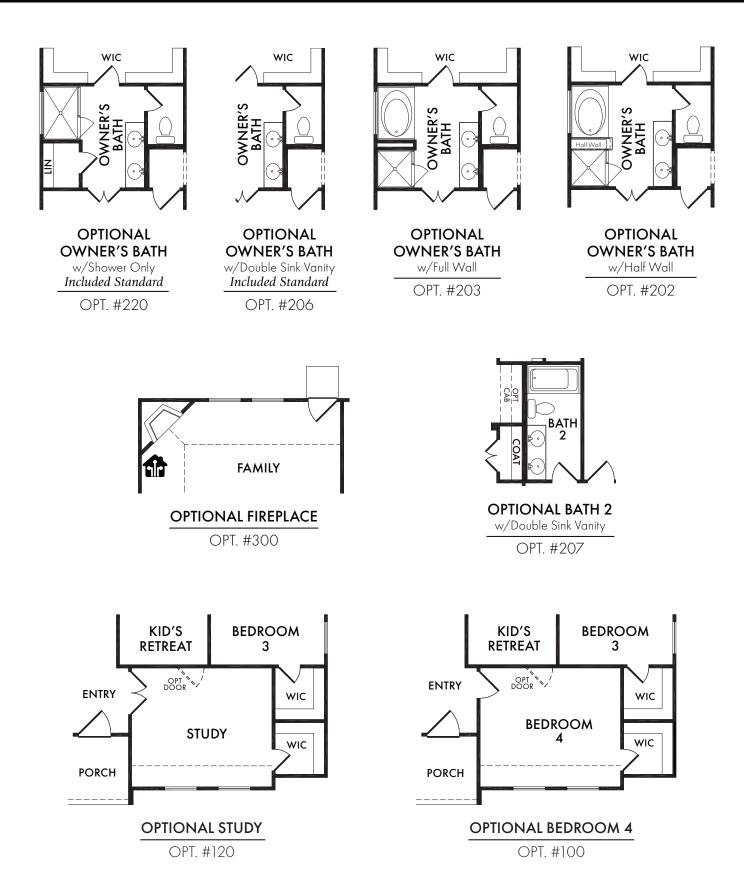

Living Smarter technology locations are indicated as follows: a Pre-Wired for Wireless Access Point(s) and a RG-6 & Cat6 Media Outlet(s). Ask your sales consultant for more details. Any dimensions and square footage shown, indicated, or stated are approximate and may vary from these art drawings of interior space. Impression Homes reserves the right to change features, prices, and design details without prior notice or obligation. Interior space drawings and exterior paintings are artistic interpretations of concepts and are not drawn to scale. Plan numbers are not intended to represent square footage.