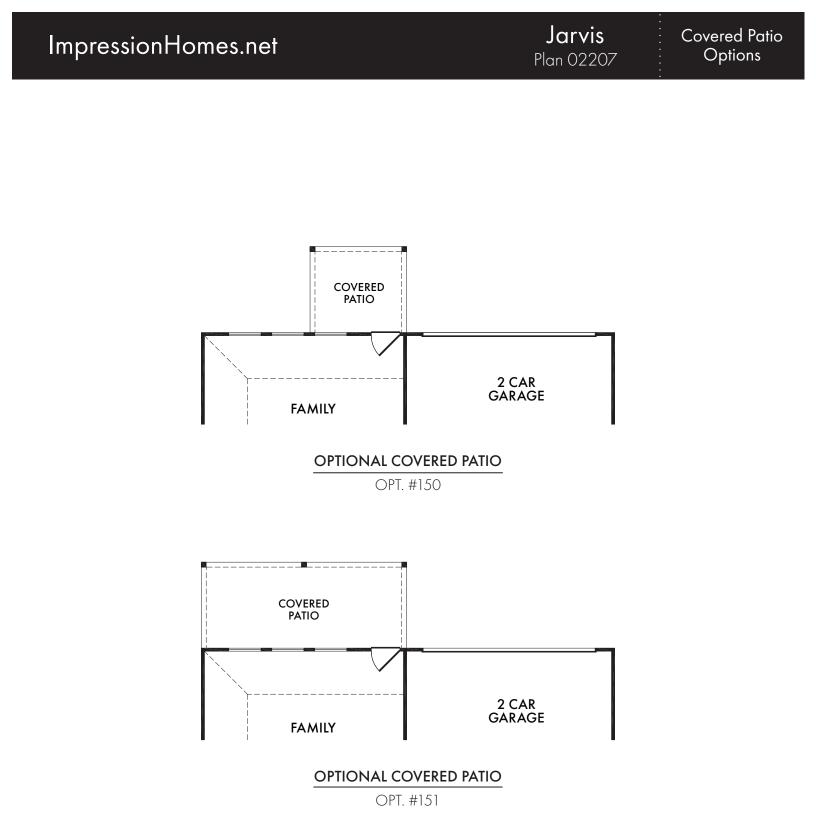

pts and are not drawn to scale. Plan numbers are not intended to represent square footage.



## ImpressionHomes.net

Jarvis Plan 02207



Living Smarter technology locations are indicated as follows:  $\textcircled{\sc e}$  = Pre-Wired for Wireless Access Point(s) and  $\textcircled{\sc e}$  = RG-6 & Cat6 Media Outlet(s). Ask your sales consultant for more details. Any dimensions and square footage shown, indicated, or stated are approximate and may vary from these art drawings of interior space. Impression Homes reserves the right to change features, prices, and design details without prior notice or obligation. Interior space drawings and exterior paintings are artistic interpretations of concepts and are not drawn to scale. Plan numbers are not intended to represent square footage.





Living Smarter technology locations are indicated as follows: a Pre-Wired for Wireless Access Point(s) and a RG-6 & Cat6 Media Outlet(s). Ask your sales consultant for more details. Any dimensions and square footage shown, indicated, or stated are approximate and may vary from these art drawings of interior space. Impression Homes reserves the right to change features, prices, and design details without prior notice or obligation. Interior space drawings and exterior paintings are artistic interpretations of concepts and are not drawn to scale. Plan numbers are not intended to represent square footage.