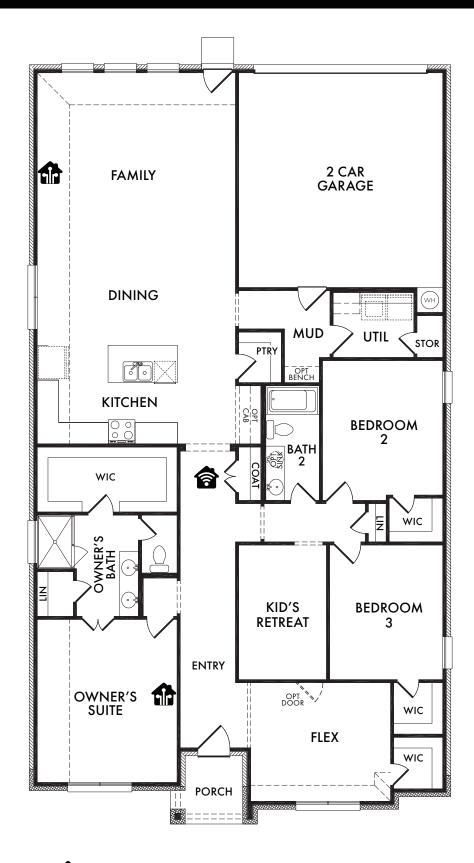

## ImpressionHomes.net

Jarvis Plan 02207

Living Smarter technology locations are indicated as follows:  $\textcircled{\sc e}$  = Pre-Wired for Wireless Access Point(s) and  $\textcircled{\sc e}$  = RG-6 & Cat6 Media Outlet(s). Ask your sales consultant for more details. Any dimensions and square footage shown, indicated, or stated are approximate and may vary from these art drawings of interior space. Impression Homes reserves the right to change features, prices, and design details without prior notice or obligation. Interior space drawings and exterior paintings are artistic interpretations of concepts and are not drawn to scale. Plan numbers are not intended to represent square footage.