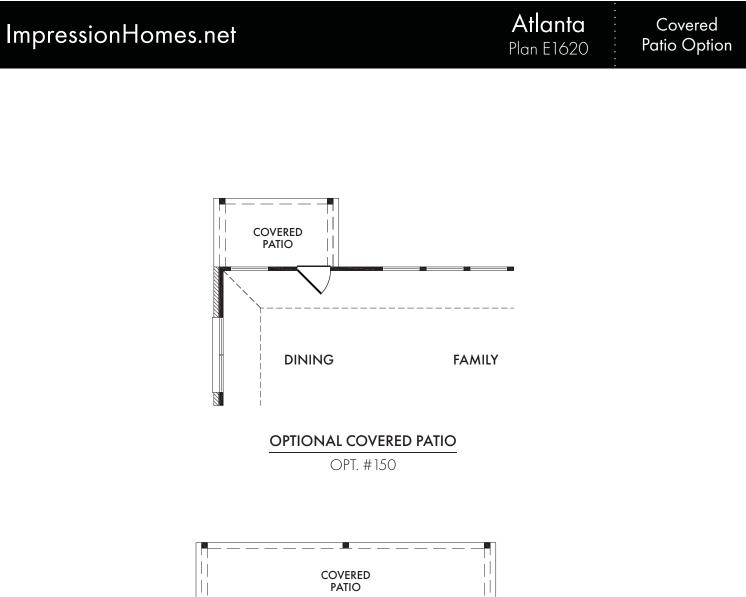

Atlanta Plan E1620

Living Smarter technology locations are indicated as follows:  $\bigcirc$  = Pre-Wired for Wireless Access Point(s) and  $\bigcirc$  = RG-6 & Cat6 Media Outlet(s). Ask your sales consultant for more details. Any dimensions and square footage shown, indicated, or stated are approximate and may vary from these art drawings of interior space. Impression Homes reserves the right to change features, prices, and design details without prior notice or obligation. Interior space drawings and exterior paintings are artistic interpretations of concepts and are not drawn to scale. Plan numbers are not intended to represent square footage.