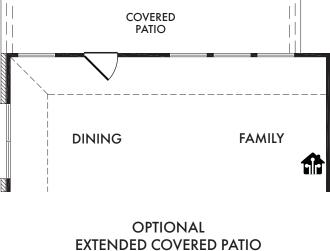

OPT. #151

Living Smarter technology locations are indicated as follows: a = Pre-Wired for Wireless Access Point(s) and a = RG-6 & Cat6 Media Outlet(s). Ask your sales consultant for more details. Any dimensions and square footage shown, indicated, or stated are approximate and may vary from these art drawings of interior space. Impression Homes reserves the right to change features, prices, and design details without prior notice or obligation. Interior space drawings and exterior paintings are artistic interpretations of concepts and are not drawn to scale. Plan numbers are not intended to represent square footage.