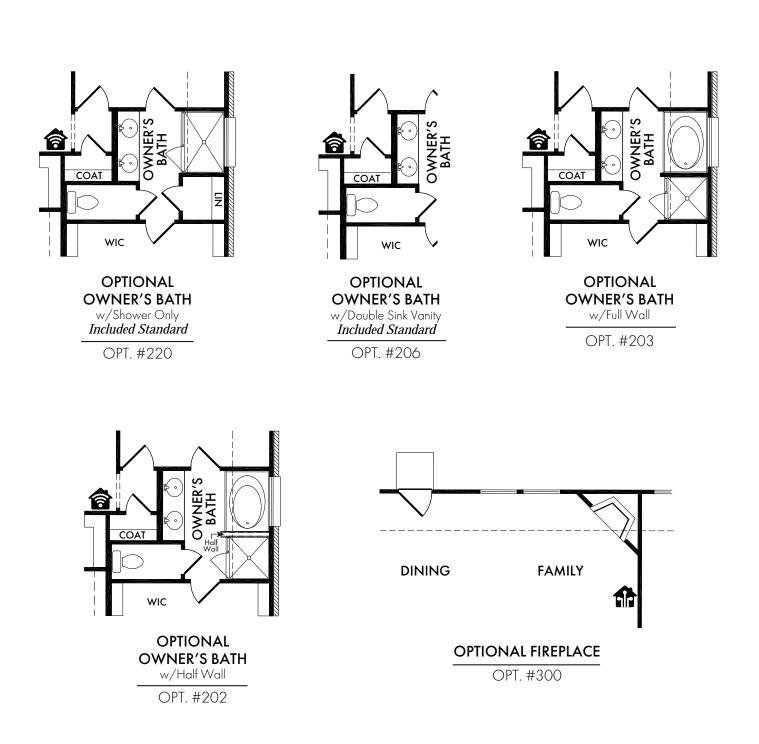

OPT. #151

Living Smarter technology locations are indicated as follows: a = Pre-Wired for Wireless Access Point(s) and a = RG-6 & Cat6 Media Outlet(s). Ask your sales consultant for more details. Any dimensions and square footage shown, indicated, or stated are approximate and may vary from these art drawings of interior space. Impression Homes reserves the right to change features, prices, and design details without prior notice or obligation. Interior space drawings and exterior paintings are artistic interpretations of concepts and are not drawn to scale. Plan numbers are not intended to represent square footage.