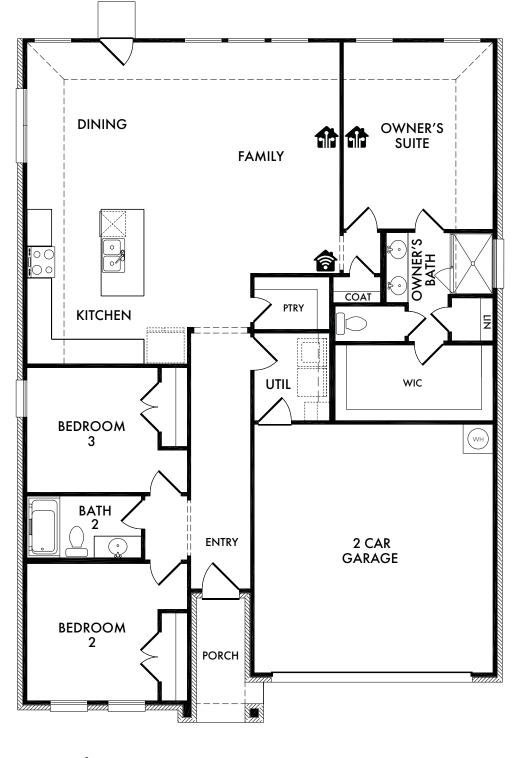

Atlanta Plan E1620

**ELEVATION I** 

**ELEVATION J** 

**ELEVATION K** 

|   | •          | 1 1 |         |
|---|------------|-----|---------|
| m | pression   | Hom | es net  |
|   | procession |     | 00.1101 |

Atlanta Plan E1620

Living Smarter technology locations are indicated as follows:  $\bigcirc$  = Pre-Wired for Wireless Access Point(s) and  $\bigcirc$  = RG-6 & Cat6 Media Outlet(s). Ask your sales consultant for more details. Any dimensions and square footage shown, indicated, or stated are approximate and may vary from these art drawings of interior space. Impression Homes reserves the right to change features, prices, and design details without prior notice or obligation. Interior space drawings and exterior paintings are artistic interpretations of concepts and are not drawn to scale. Plan numbers are not intended to represent square footage.