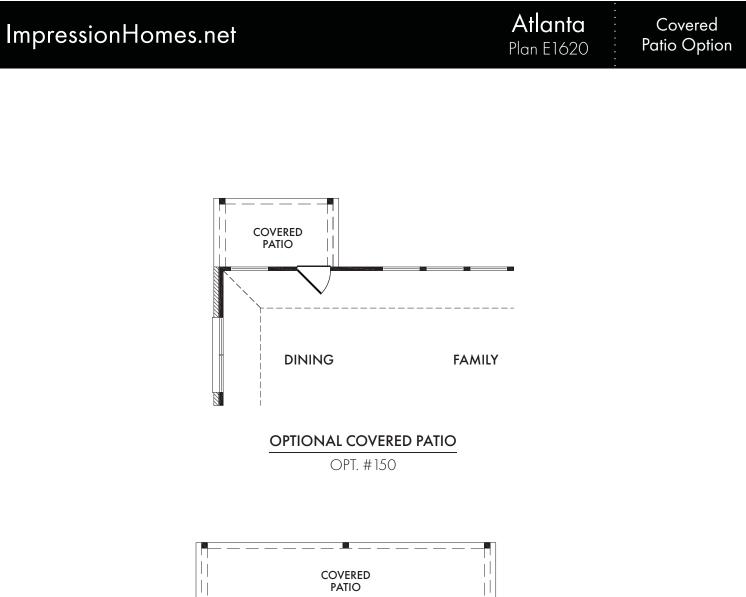

|   | •        | 1 1 |        |
|---|----------|-----|--------|
| m | pression | Hom | es.net |
|   |          |     |        |

Atlanta Plan E1620

Living Smarter technology locations are indicated as follows: a = Pre-Wired for Wireless Access Point(s) and a = RG-6 & Cat6 Media Outlet(s). Ask your sales consultant for more details. Any dimensions and square footage shown, indicated, or stated are approximate and may vary from these art drawings of interior space. Impression Homes reserves the right to change features, prices, and design details without prior notice or obligation. Interior space drawings and exterior paintings are artistic interpretations of concepts and are not drawn to scale. Plan numbers are not intended to represent square footage.