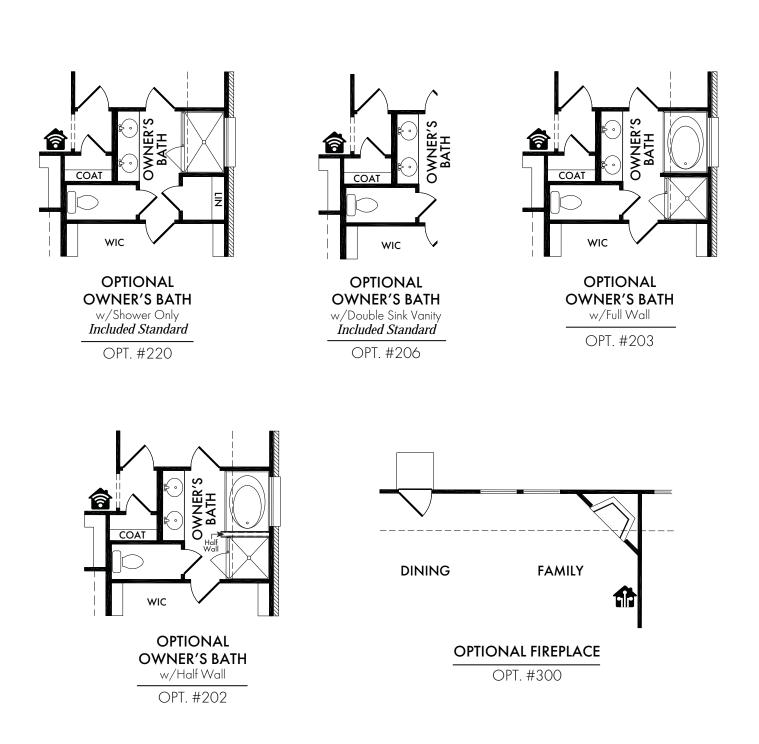

OPT. #151

Living Smarter technology locations are indicated as follows: a = Pre-Wired for Wireless Access Point(s) and a = RG-6 & Cat6 Media Outlet(s). Ask your sales consultant for more details. Any dimensions and square footage shown, indicated, or stated are approximate and may vary from these art drawings of interior space. Impression Homes reserves the right to change features, prices, and design details without prior notice or obligation. Interior space drawings and exterior paintings are artistic interpretations of concepts and are not drawn to scale. Plan numbers are not intended to represent square footage.