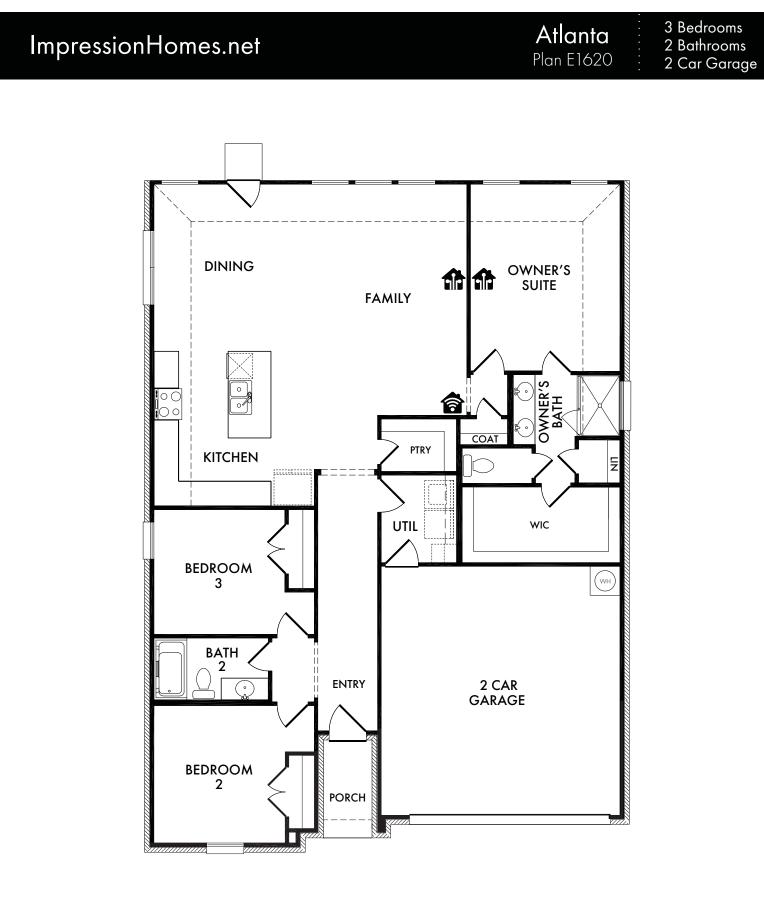

|   | •        | 1 1 |        |
|---|----------|-----|--------|
| m | pression | Hom | es.net |
|   |          |     |        |

Atlanta Plan E1620

Living Smarter technology locations are indicated as follows: a = Pre-Wired for Wireless Access Point(s) and a = RG-6 & Cat6 Media Outlet(s). Ask your sales consultant for more details. Any dimensions and square footage shown, indicated, or stated are approximate and may vary from these art drawings of interior space. Impression Homes reserves the right to change features, prices, and design details without prior notice or obligation. Interior space drawings and exterior paintings are artistic interpretations of concepts and are not drawn to scale. Plan numbers are not intended to represent square footage.