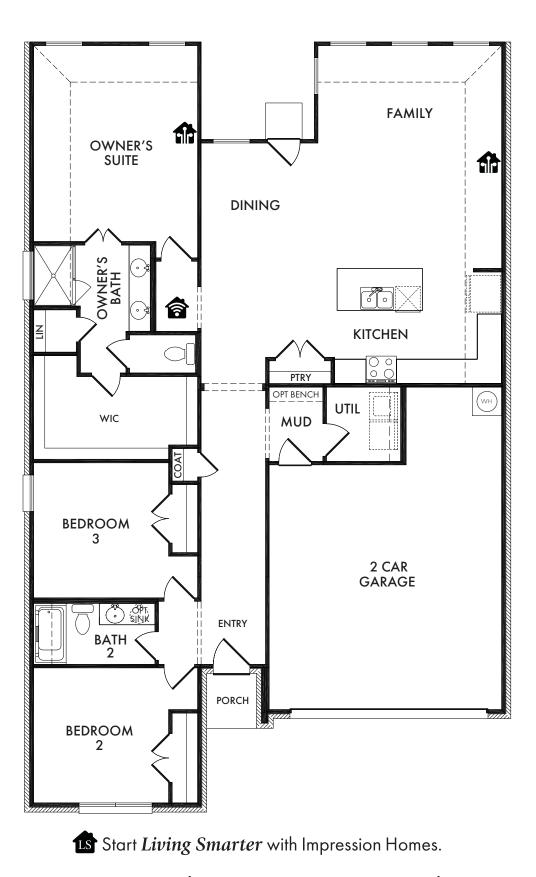

| ImpressionHomes.net | <b>Boston</b><br>Plan E1 <i>77</i> 0 |  |
|---------------------|--------------------------------------|--|
|                     |                                      |  |

Living Smarter technology locations are indicated as follows: a = Pre-Wired for Wireless Access Point(s) and a = RG-6 & Cat6 Media Outlet(s). Ask your sales consultant for more details. Any dimensions and square footage shown, indicated, or stated are approximate and may vary from these art drawings of interior space. Impression Homes reserves the right to change features, prices, and design details without prior notice or obligation. Interior space drawings and exterior paintings are artistic interpretations of concepts and are not drawn to scale. Plan numbers are not intended to represent square footage.

Living Smarter technology locations are indicated as follows: a = Pre-Wired for Wireless Access Point(s) and a = RG-6 & Cat6 Media Outlet(s). Ask your sales consultant for more details. Any dimensions and square footage shown, indicated, or stated are approximate and may vary from these art drawings of interior space. Impression Homes reserves the right to change features, prices, and design details without prior notice or obligation. Interior space drawings and exterior paintings are artistic interpretations of concepts and are not drawn to scale. Plan numbers are not intended to represent square footage.