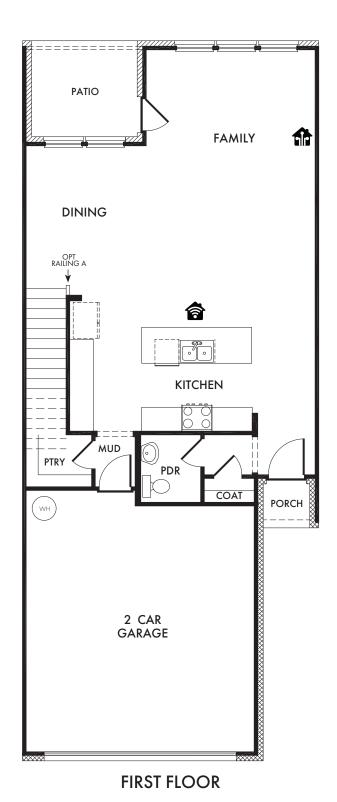

Start Living Smarter with Impression Homes.

Living Smarter technology locations are indicated as follows: = Pre-Wired for Wireless Access Point(s) and = RG-6 & Cat6 Media Outlet(s). Ask your sales consultant for more details. Any dimensions and square footage shown, indicated, or stated are approximate and may vary from these art drawings of interior space. Impression Homes reserves the right to change features, prices, and design details without prior notice or obligation. Interior space drawings and exterior paintings are artistic interpretations of concepts and are not drawn to scale. Plan numbers are not intended to represent square footage.