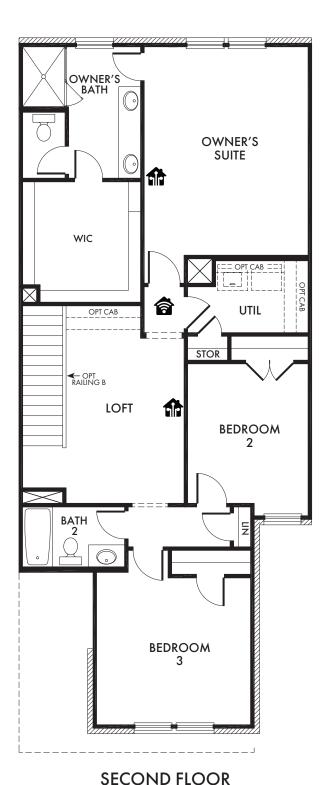

Start Living Smarter with Impression Homes.

Living Smarter technology locations are indicated as follows: = Pre-Wired for Wireless Access Point(s) and = RG-6 & Cat6 Media Outlet(s). Ask your sales consultant for more details. Any dimensions and square footage shown, indicated, or stated are approximate and may vary from these art drawings of interior space. Impression Homes reserves the right to change features, prices, and design details without prior notice or obligation. Interior space drawings and exterior paintings are artistic interpretations of concepts and are not drawn to scale. Plan numbers are not intended to represent square footage.